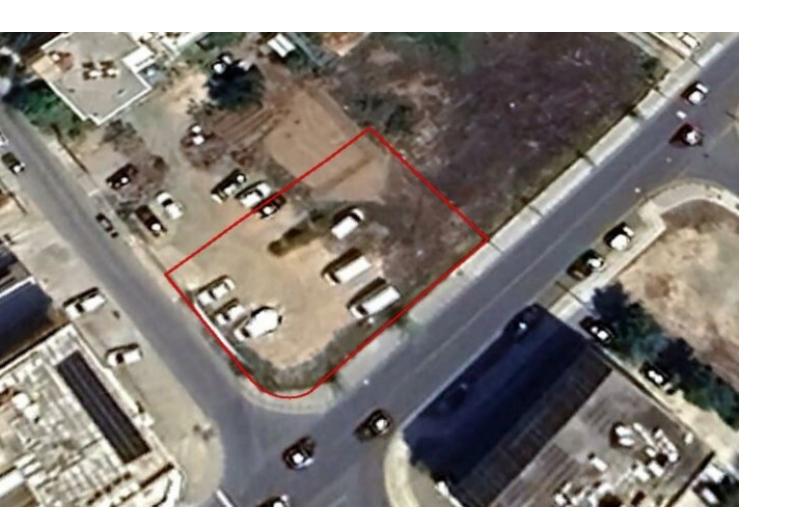

#### **Description**

Corner Commercial Plot For Sale in Paphos City Center
Located in a prominent position, in one of the most active commercial areas in Paphos
A plethora of amenities and the District Court are within walking distance!
In addition, it boasts excellent access to neighboring communities
Corner Position!
749m2 of Plot area
Around 53m of Road Frontage
160% of Building Density
50% of Site Coverage