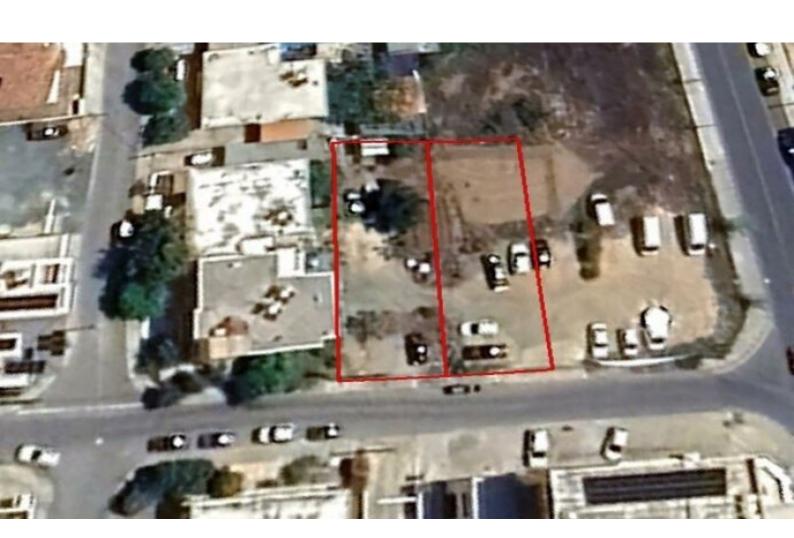

### **Description**

2 Adjacent Commercial Plots For Sale in Paphos City Center
Located in a prominent position, in one of the most active commercial areas in Paphos
A plethora of amenities and the District Court are within walking distance!
In addition, it boasts excellent access to neighboring communities
752m2 of Plot area
Around 25m of Road Frontage
160% of Building Density
50% of Site Coverage
Up to 4 floors and a height of 17m
Access to a registered road
All development infrastructures are in place