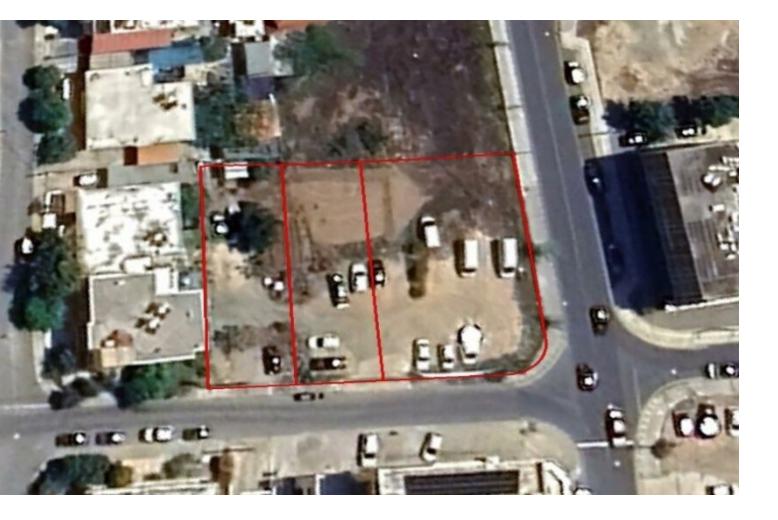

## Description

3 Adjacent Commercial Plots For Sale in Paphos City Center

Located in a prominent position, in one of the most active commercial areas in Paphos A plethora of amenities and the District Court are within walking distance! In addition, it boasts excellent access to neighboring communities Corner Position! 1,501m2 of Plot area Around 80m of Road Frontage 160% of Building Density 50% of Site Coverage Up to 4 floors and a height of 17m Access to a registered road All development infrastructures are in place These plots are excellent for a large commercial development!