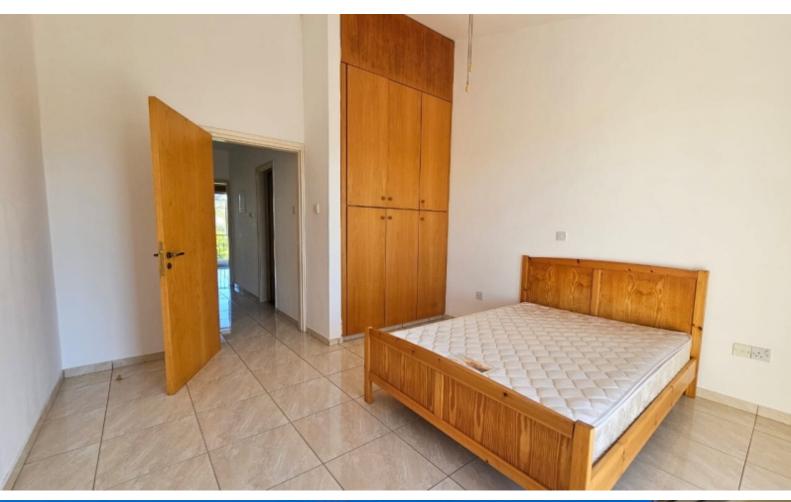

### **Key Facts**

- 2 Beds
- 1 Bath
- 90 m<sup>2</sup> Covered Area
- 60 m<sup>2</sup> Land Size
- 18 m² Covered Verandas
- Year Built: 2005
- Title Deed: Available

ID: 32849

#### **Indoor Features**

- CCTV system
- Covered Parking
- Fly Screens
- Guest Toilet
- Open-plan
- Provision for Air Conditioning
- EPC Energy Class: Pending