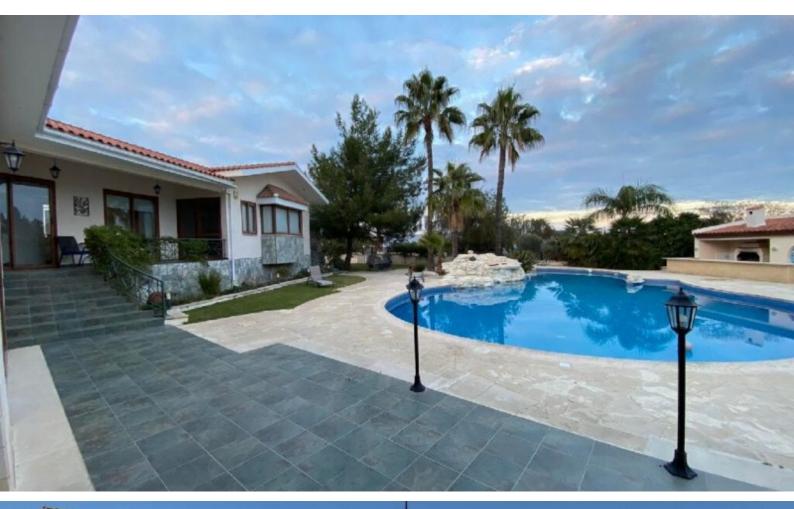

#### **Outdoor Features**

- Barbecue area
- Landscape Garden
- Photovoltaic System
- Private pool
- Solar System
- Uncovered Parking

Laminated parquet floors

**High-Ceilings** 

Built-in BBQ Area

Landscaped Garden

Mature Trees

Fully enclosed and gated property

Year of Build: 2003 Excellent Condition

This unique home is excellent for a large family for permanent living