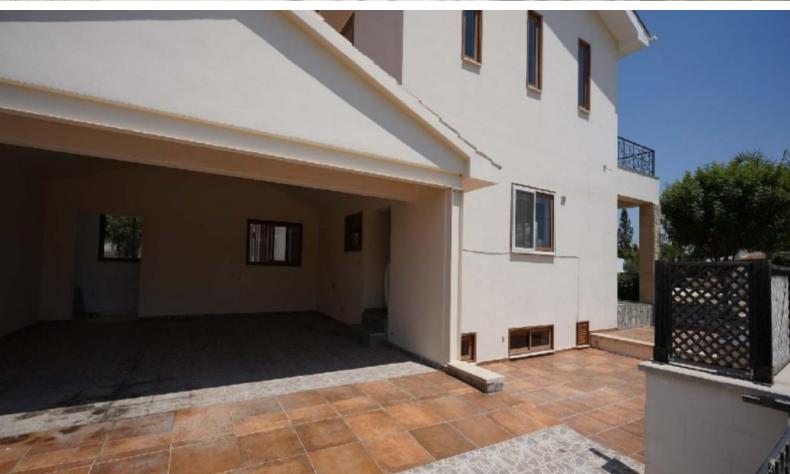

- 5 Bedrooms + 1 Studio/Maids Quarters
- 5 Bathrooms
- 1 En-suite + 1 Family Bathroom + 3 Guest W/C's with showers
- 390m2 of Net Indoor area
- 85m2 of Basement area
- 70m2 of Auxiliary Building
- 30m2 of Studio Covered area
- 40m2 of Covered Veranda
- 1,565m2 of Land area
- 2 Covered parking spaces
- Additional uncovered parking
- Storeroom
- Office
- Playroom
- Separate Maids Quarters
- Fitted kitchen with island bar