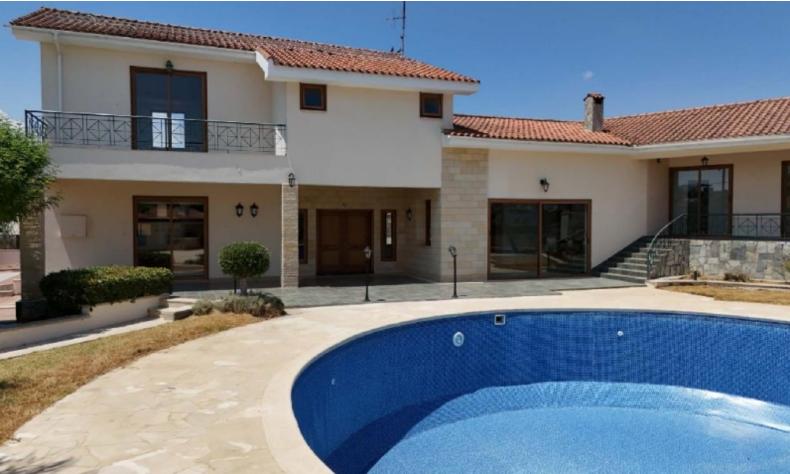

## **Description**

Impressive 5 Bedroom + Studio Detached Villa For Sale in Latsia, Nicosia Located in a prestigious, peaceful, and convenient neighborhood It boasts proximity to the highway and a plethora of amenities! Large swimming pool!

- 5 Bedrooms + 1 Studio/Maids Quarters
- 5 Bathrooms
- 1 En-suite + 1 Family Bathroom + 3 Guest W/C's with showers
- 390m2 of Net Indoor area
- 85m2 of Basement area
- 70m2 of Auxiliary Building
- 30m2 of Studio Covered area
- 40m2 of Covered Veranda
- 1,565m2 of Land area
- 2 Covered parking spaces
- Additional uncovered parking
- Storeroom
- Office
- Playroom
- Separate Maids Quarters
- Fitted kitchen with island bar