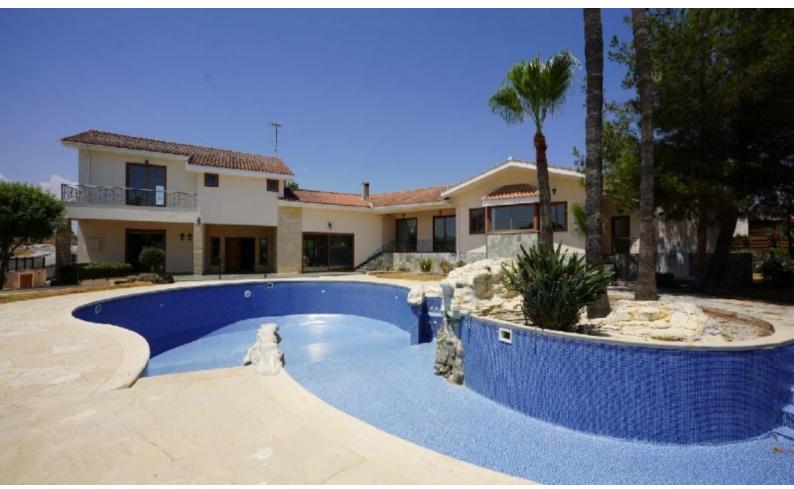

# **6 Bedroom Detached House For Sale**

### **Key Facts**

- 6 Beds
- 5 Baths
- 390 m<sup>2</sup> Covered Area
- 1,565 m<sup>2</sup> Land Size
- 40 m<sup>2</sup> Covered Verandas
- Year Built: 2003
- Title Deed: Available

ID: 32883

#### **Outdoor Features**

- Barbecue area
- Landscape Garden
- Photovoltaic System
- Private pool
- Solar System
- Uncovered Parking

## **Description**

Impressive 5 Bedroom + Studio Detached Villa For Sale in Latsia, Nicosia Located in a prestigious, peaceful, and convenient neighborhood It boasts proximity to the highway and a plethora of amenities! Large swimming pool!