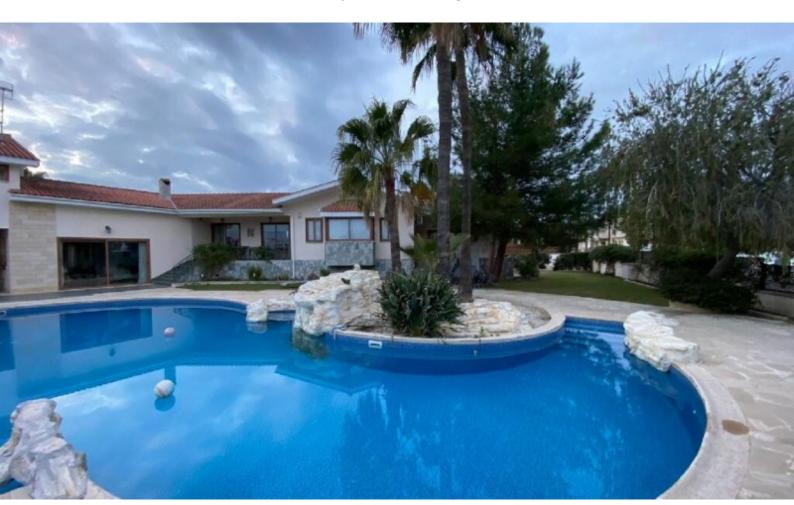

#### **Outdoor Features**

- Barbecue area
- Landscape Garden
- Photovoltaic System
- Private pool
- Solar System
- Uncovered Parking

Laminated parquet floors

**High-Ceilings** 

Built-in BBQ Area

Landscaped Garden

Mature Trees

Fully enclosed and gated property

Year of Build: 2003 Excellent Condition

This unique home is excellent for a large family for permanent living