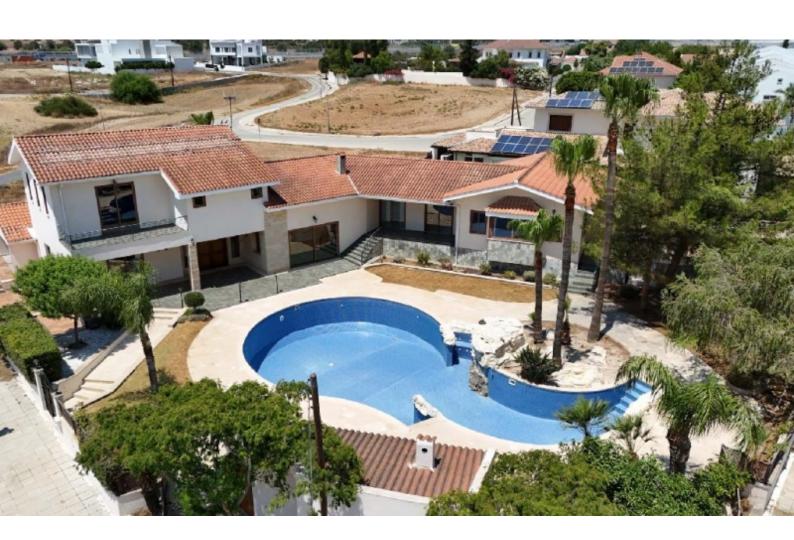

## **Description**

Impressive 5 Bedroom + Studio Detached Villa For Sale in Latsia, Nicosia Located in a prestigious, peaceful, and convenient neighborhood It boasts proximity to the highway and a plethora of amenities! Large swimming pool!

#### **Outdoor Features**

- Barbecue area
- Landscape Garden
- Photovoltaic System
- Private pool
- Solar System
- Uncovered Parking

Laminated parquet floors

**High-Ceilings** 

Built-in BBQ Area

Landscaped Garden

Mature Trees

Fully enclosed and gated property

Year of Build: 2003 Excellent Condition

This unique home is excellent for a large family for permanent living