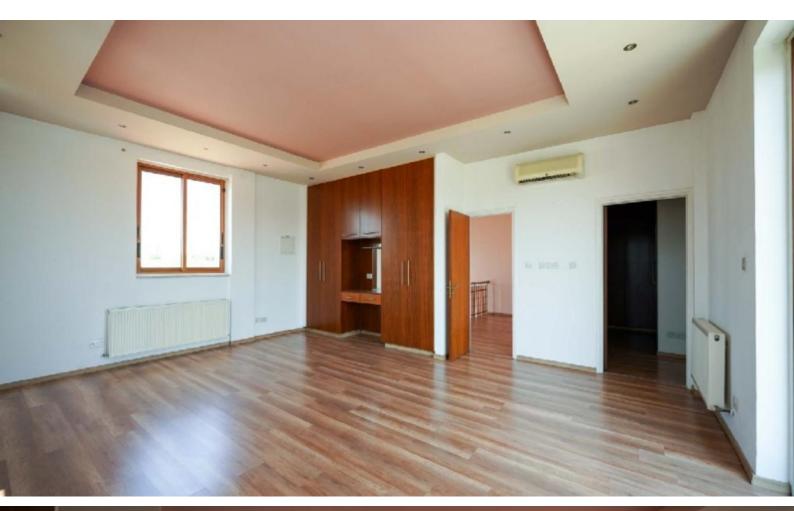

- 5 Bedrooms + 1 Studio/Maids Quarters
- 5 Bathrooms
- 1 En-suite + 1 Family Bathroom + 3 Guest W/C's with showers
- 390m2 of Net Indoor area
- 85m2 of Basement area
- 70m2 of Auxiliary Building
- 30m2 of Studio Covered area
- 40m2 of Covered Veranda
- 1,565m2 of Land area
- 2 Covered parking spaces
- Additional uncovered parking
- Storeroom
- Office
- Playroom
- Separate Maids Quarters
- Fitted kitchen with island bar