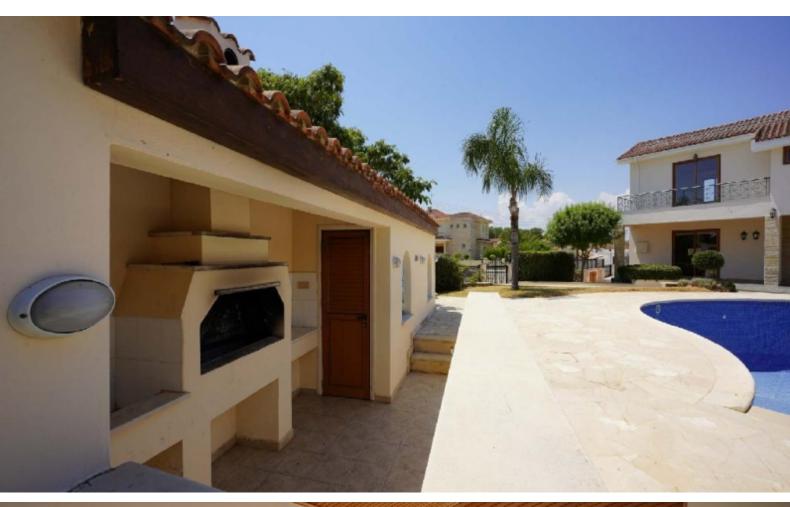

#### **Outdoor Features**

- Barbecue area
- Landscape Garden
- Photovoltaic System
- Private pool
- Solar System
- Uncovered Parking

Laminated parquet floors

**High-Ceilings** 

Built-in BBQ Area

Landscaped Garden

Mature Trees

Fully enclosed and gated property

Year of Build: 2003 Excellent Condition

This unique home is excellent for a large family for permanent living