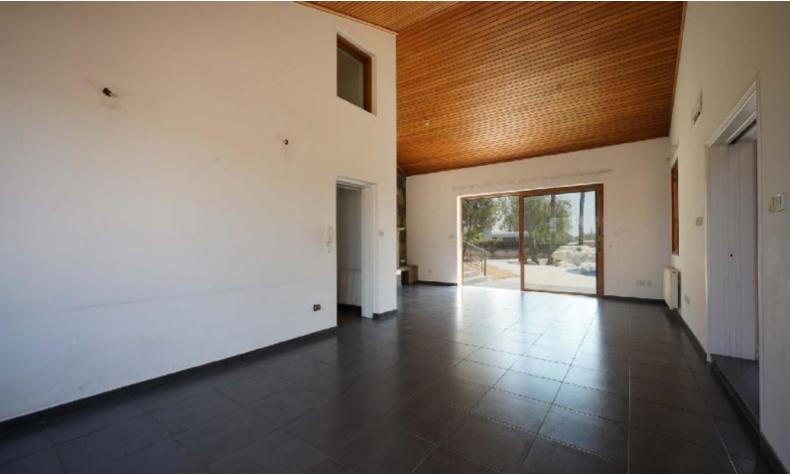

### **Indoor Features**

- Air Conditioning
- Basement
- Central Heating
- Covered Parking
- Fireplace
- Fitted Kitchen
- Guest Toilet
- Master Bed
- Pet Friendly
- Playroom
- Pressurised Water System
- Utility Room
- Water Heater
- EPC Energy Class: D

- 5 Bedrooms + 1 Studio/Maids Quarters
- 5 Bathrooms
- 1 En-suite + 1 Family Bathroom + 3 Guest W/C's with showers
- 390m2 of Net Indoor area
- 85m2 of Basement area
- 70m2 of Auxiliary Building
- 30m2 of Studio Covered area
- 40m2 of Covered Veranda
- 1,565m2 of Land area
- 2 Covered parking spaces
- Additional uncovered parking
- Storeroom
- Office
- Playroom
- Separate Maids Quarters
- Fitted kitchen with island bar