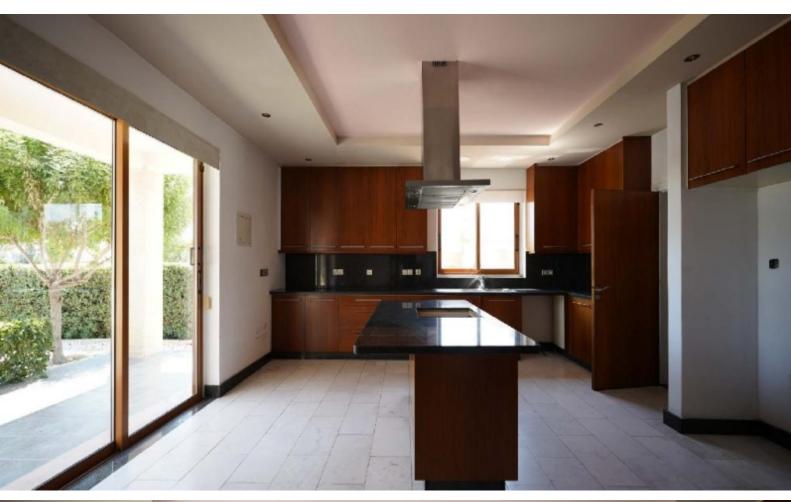

- 5 Bedrooms + 1 Studio/Maids Quarters
- 5 Bathrooms
- 1 En-suite + 1 Family Bathroom + 3 Guest W/C's with showers
- 390m2 of Net Indoor area
- 85m2 of Basement area
- 70m2 of Auxiliary Building
- 30m2 of Studio Covered area
- 40m2 of Covered Veranda
- 1,565m2 of Land area
- 2 Covered parking spaces
- Additional uncovered parking
- Storeroom
- Office
- Playroom
- Separate Maids Quarters
- Fitted kitchen with island bar