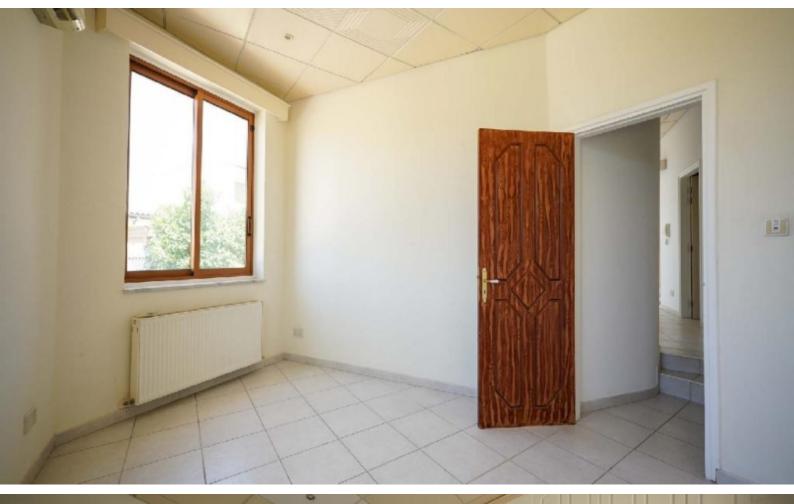

- 5 Bedrooms + 1 Studio/Maids Quarters
- 5 Bathrooms
- 1 En-suite + 1 Family Bathroom + 3 Guest W/C's with showers
- 390m2 of Net Indoor area
- 85m2 of Basement area
- 70m2 of Auxiliary Building
- 30m2 of Studio Covered area
- 40m2 of Covered Veranda
- 1,565m2 of Land area
- 2 Covered parking spaces
- Additional uncovered parking
- Storeroom
- Office
- Playroom
- Separate Maids Quarters
- Fitted kitchen with island bar

Kitchenette

Laundry Room

Photovoltaic System

A/C

**Central Heating** 

Fireplace

Fitted Wardrobes

Walk-in Wardrobe