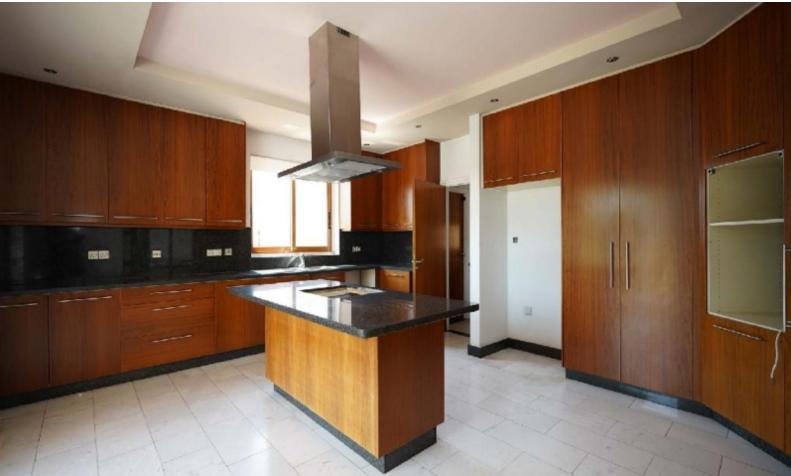

- 5 Bedrooms + 1 Studio/Maids Quarters
- 5 Bathrooms
- 1 En-suite + 1 Family Bathroom + 3 Guest W/C's with showers
- 390m2 of Net Indoor area
- 85m2 of Basement area
- 70m2 of Auxiliary Building
- 30m2 of Studio Covered area
- 40m2 of Covered Veranda
- 1,565m2 of Land area
- 2 Covered parking spaces
- Additional uncovered parking
- Storeroom
- Office
- Playroom
- Separate Maids Quarters
- Fitted kitchen with island bar