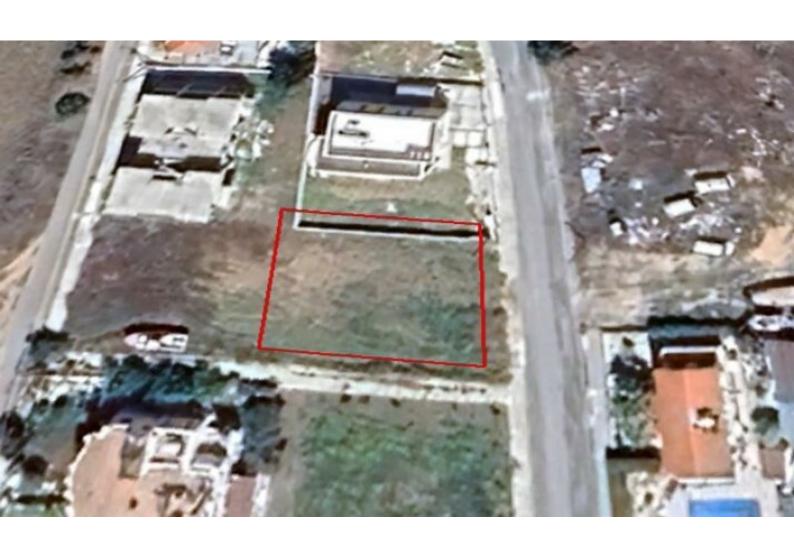

### **Key Facts**

• Residential Land

• 520 m<sup>2</sup> Land Size

• 60% Building Density

• Site Coverage: 35%

• Floors: 2

• Height: 8.3m

• Title Deed: Available

#### **Description**

Residential Plot For Sale in Timi, Paphos with Partial Sea View Located in a peaceful and attractive environment It has excellent access to the highway and the airport! In addition, a plethora of amenities are close by Next to a public pathway! 520m2 of Plot area Around 20m of Road Frontage Plus around 28m of Public pathway frontage 60% of Building Density 35% of Site Coverage Up to 2 floors and a height of 8.3m Access to a registered road All development infrastructures are in place This plot is excellent for developing your ideal family home