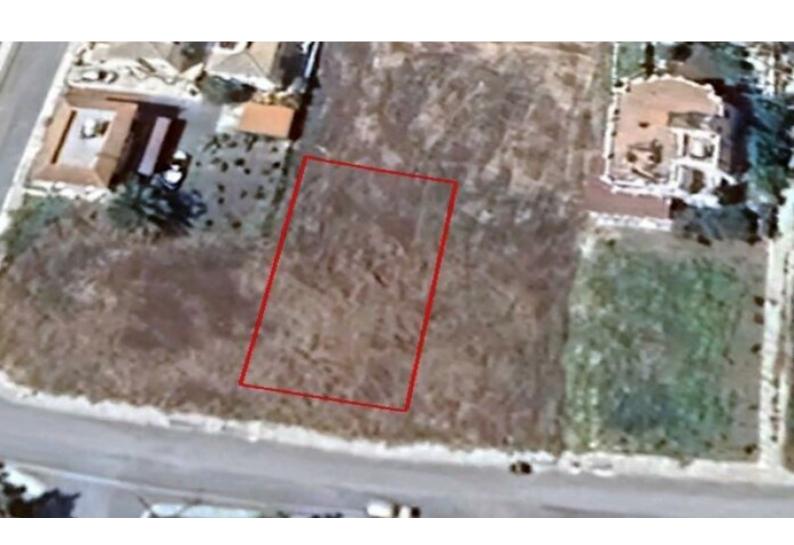

### **Key Facts**

• Residential Land

• 525 m<sup>2</sup> Land Size

• 60% Building Density

• Site Coverage: 35%

• Floors: 2

• Height: 8.3m

• Title Deed: Available

#### **Description**

Residential Plot For Sale in Timi, Paphos with Partial Sea View Located in a peaceful and attractive environment It has excellent access to the highway and the airport! In addition, a plethora of amenities are close by 525m2 of Plot area Around 18m of Road Frontage 60% of Building Density 35% of Site Coverage Up to 2 floors and a height of 8.3m Access to a registered road All development infrastructures are in place This plot is excellent for developing your ideal family home