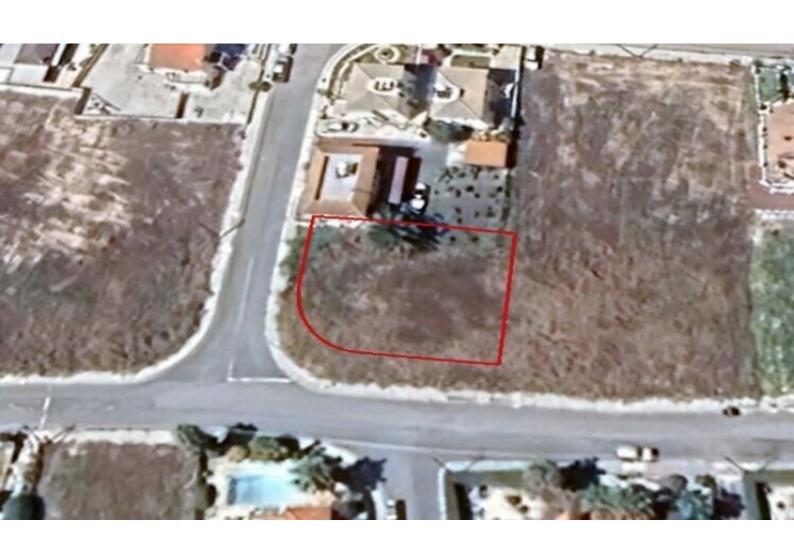

### **Key Facts**

• Residential Land

• 570 m<sup>2</sup> Land Size

• 60% Building Density

• Site Coverage: 35%

• Floors: 2

• Height: 8.3m

• Title Deed: Available

#### **Description**

Corner Residential Plot For Sale in Timi, Paphos with Partial Sea View!
Located in a peaceful and attractive environment
It has excellent access to the highway and the airport!
In addition, a plethora of amenities are close by
Corner Position
570m2 of Plot area
Around 45m of Road Frontage
60% of Building Density
35% of Site Coverage
Up to 2 floors and a height of 8.3m
Access to a registered road
All development infrastructures are in place
This plot is excellent for developing your ideal family home