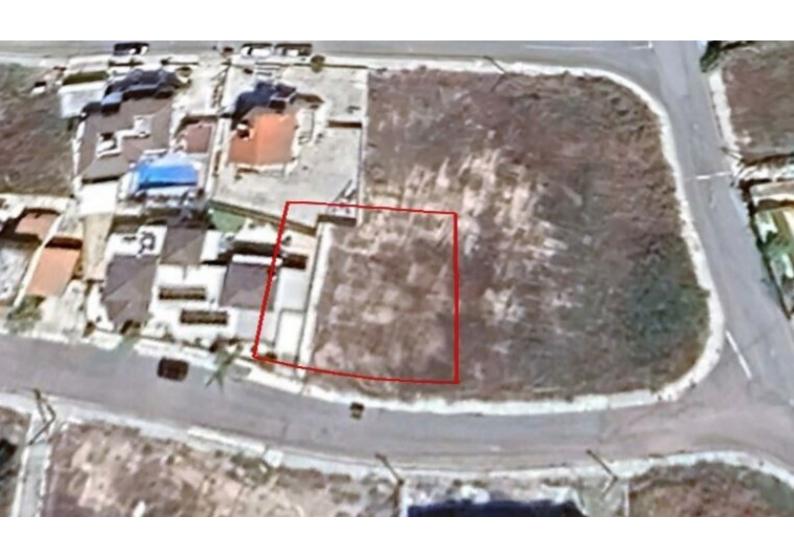

### **Key Facts**

• Residential Land

• 540 m<sup>2</sup> Land Size

• 60% Building Density

• Site Coverage: 35%

• Floors: 2

• Height: 8.3m

• Title Deed: Available

#### **Description**

Residential Plot For Sale in Timi, Paphos with Partial Sea View!
Located in a peaceful and attractive environment
It has excellent access to the highway and the airport!
In addition, a plethora of amenities are close by
540m2 of Plot area
Around 25m of Road Frontage
60% of Building Density
35% of Site Coverage
Up to 2 floors and a height of 8.3m
Access to a registered road
All development infrastructures are in place
This plot is excellent for developing your ideal family home