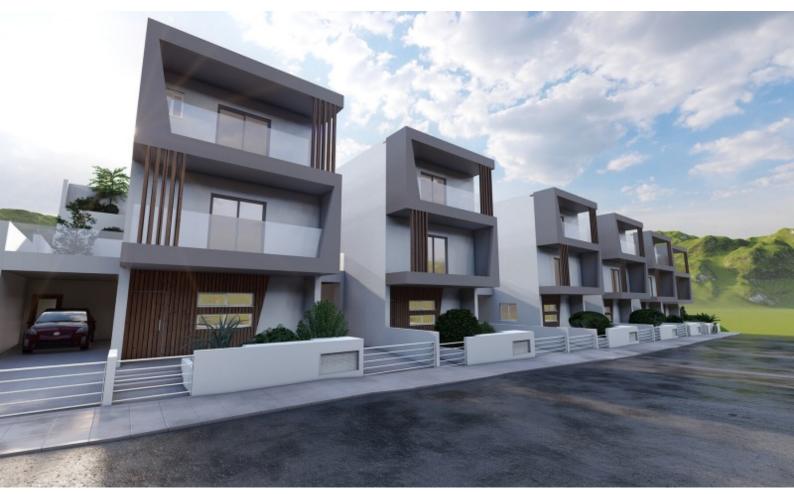

# **5 Bedroom Detached House For Sale**

# Description

Brand New Luxury 4 + 1 Bedroom Detached House For Sale in Panthea, Limassol Located in one of the most prestigious and peaceful areas in Limassol! It boasts excellent access to a plethora of amenities and the highway In addition, it is only minutes form some of the most reputable private schools in the area 4 Bedrooms + 1 Basement Room 3 Bathrooms 2 En-suites + 1 Family Bathroom + 1 Guest W/C 192m2 of Net Indoor area 71m2 of Covered Veranda 242m2 of Plot area Covered Parking Office Maids Room Storeroom Laundry Area Photovoltaic System A/C **BOCSH Kitchen Appliances** Water softener and filter system