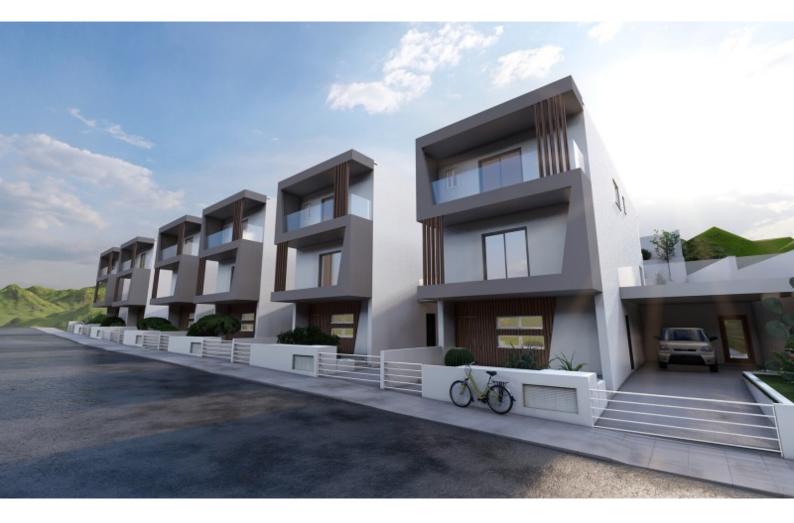

# **5 Bedroom Detached House For Sale**

# Description

Brand New Luxury 4 + 1 Bedroom Detached House For Sale in Panthea, Limassol Located in one of the most prestigious and peaceful areas in Limassol! It boasts excellent access to a plethora of amenities and the highway In addition, it is only minutes form some of the most reputable private schools in the area 4 Bedrooms + 1 Basement Room 3 Bathrooms 2 En-suites + 1 Family Bathroom + 1 Guest W/C 192m2 of Net Indoor area 71m2 of Covered Veranda 242m2 of Plot area Covered Parking Office Maids Room Storeroom Laundry Area Photovoltaic System A/C **BOCSH Kitchen Appliances** Water softener and filter system