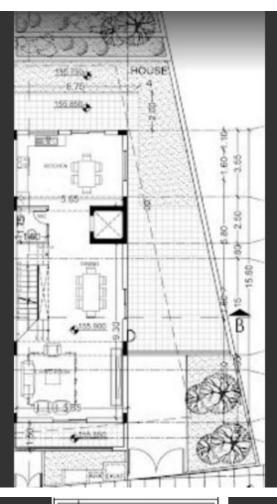

# **Key Facts**

- 5 Beds
- 3 Baths
- 192 m<sup>2</sup> Covered Area
- 242 m<sup>2</sup> Land Size
- 71 m<sup>2</sup> Covered Verandas
- New Build
- Title Deed: Available

# Description

Brand New Luxury 4 + 1 Bedroom Detached House For Sale in Panthea, Limassol Located in one of the most prestigious and peaceful areas in Limassol! It boasts excellent access to a plethora of amenities and the highway In addition, it is only minutes form some of the most reputable private schools in the area 4 Bedrooms + 1 Basement Room 3 Bathrooms 2 En-suites + 1 Family Bathroom + 1 Guest W/C 192m2 of Net Indoor area 71m2 of Covered Veranda 242m2 of Plot area Covered Parking Office Maids Room Storeroom Laundry Area Photovoltaic System A/C **BOCSH Kitchen Appliances** Water softener and filter system