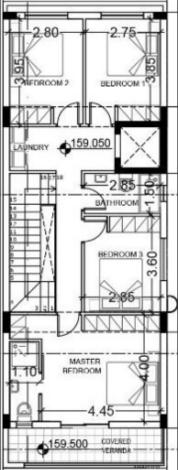

# **Key Facts**

- 5 Beds
- 3 Baths
- 192 m<sup>2</sup> Covered Area
- 242 m<sup>2</sup> Land Size
- 71 m<sup>2</sup> Covered Verandas
- New Build
- Title Deed: Available

# Description

Brand New Luxury 4 + 1 Bedroom Detached House For Sale in Panthea, Limassol Located in one of the most prestigious and peaceful areas in Limassol! It boasts excellent access to a plethora of amenities and the highway In addition, it is only minutes form some of the most reputable private schools in the area 4 Bedrooms + 1 Basement Room 3 Bathrooms 2 En-suites + 1 Family Bathroom + 1 Guest W/C 192m2 of Net Indoor area 71m2 of Covered Veranda 242m2 of Plot area Covered Parking Office Maids Room Storeroom Laundry Area Photovoltaic System A/C **BOCSH Kitchen Appliances** Water softener and filter system