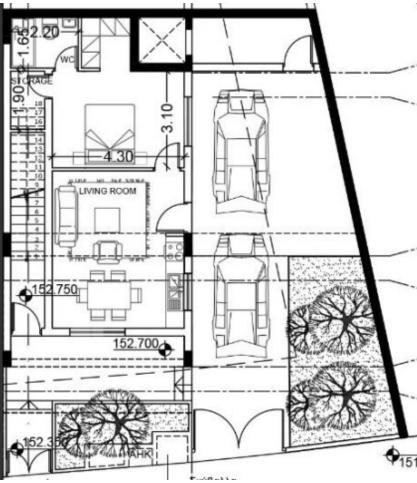

# **Key Facts**

- 5 Beds
- 3 Baths
- 192 m<sup>2</sup> Covered Area
- 242 m<sup>2</sup> Land Size
- 71 m<sup>2</sup> Covered Verandas
- New Build
- Title Deed: Available

# Description

Brand New Luxury 4 + 1 Bedroom Detached House For Sale in Panthea, Limassol Located in one of the most prestigious and peaceful areas in Limassol! It boasts excellent access to a plethora of amenities and the highway In addition, it is only minutes form some of the most reputable private schools in the area 4 Bedrooms + 1 Basement Room 3 Bathrooms 2 En-suites + 1 Family Bathroom + 1 Guest W/C 192m2 of Net Indoor area 71m2 of Covered Veranda 242m2 of Plot area Covered Parking Office Maids Room Storeroom Laundry Area Photovoltaic System A/C **BOCSH Kitchen Appliances** Water softener and filter system