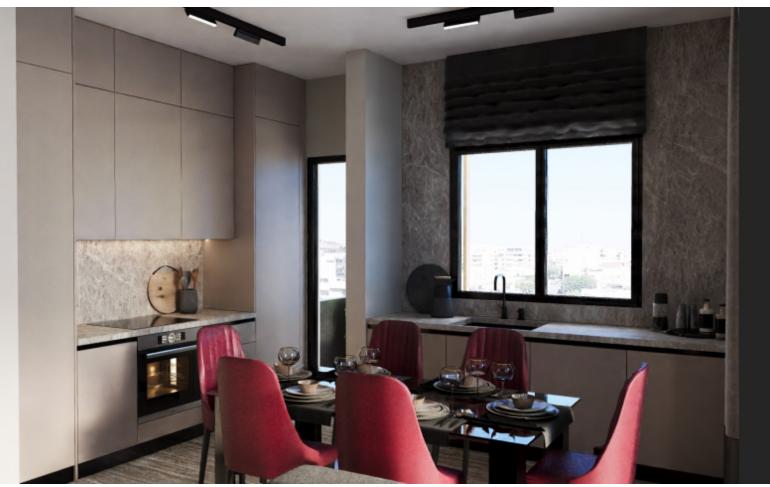

### **Description**

Brand New Spacious 2 Bedroom Penthouse For Sale in Limassol City Center Central location, in a demanding and convenient area

A plethora of amenities are within walking distance!

In addition, it has excellent access to the highway and the seafront!

3rd Floor

2 Bedrooms

1 Bathroom + 1 Guest W/C

75m2 of Net Indoor area

13m2 of Covered Veranda

Covered Parking

Storeroom

Provisions for A/C

Fitted Kitchen

Fitted Wardrobes

Open Plan

**BBQ** Area

Elevator

This modern apartment is a compelling investment opportunity! It is excellent for permanent living for a couple or a small family

Contact us for full information and a private viewing