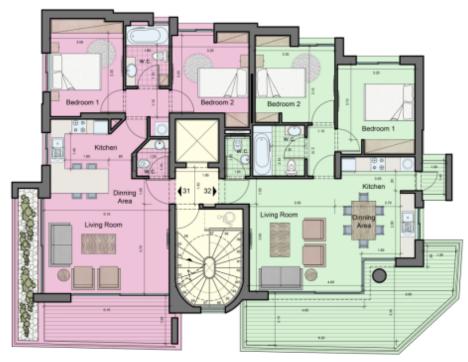

#### THIRD FLOOR LAYOUT

#### INDEX

APARTMENT 31
closed areas : 75.00m²
covered verandas : 12.35m²
storage : 1.95m²

APARTMENT 32
closed areas : 75.00m²
covered verandas : 25.95m²
storage : 1.95m²

COMMON AREA