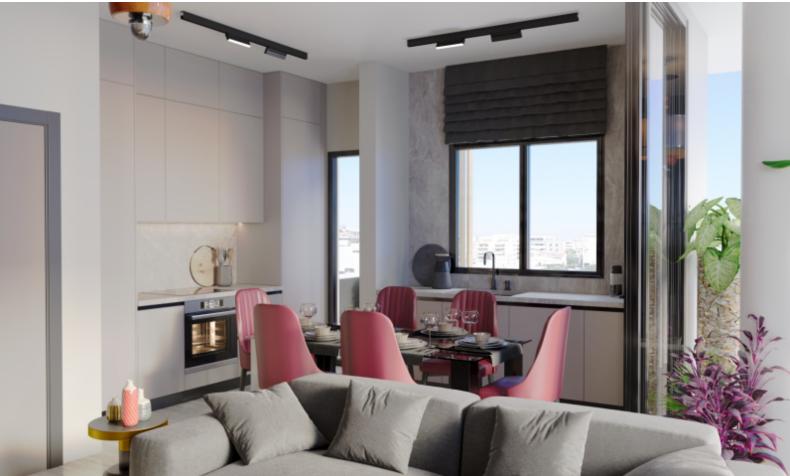

#### **Indoor Features**

### **Outdoor Features**

- Covered Parking
- Elevator
- Fitted Kitchen
- Guest Toilet
- Master Bed
- Open-plan
- Provision for Air Conditioning
- Utility Room
- Water Heater
- EPC Energy Class: Pending

Fitted Kitchen

Fitted Wardrobes

Open Plan

**BBQ** Area

Elevator

This modern apartment is a compelling investment opportunity! It is excellent for permanent living for a couple or a small family

Contact us for full information and a private viewing