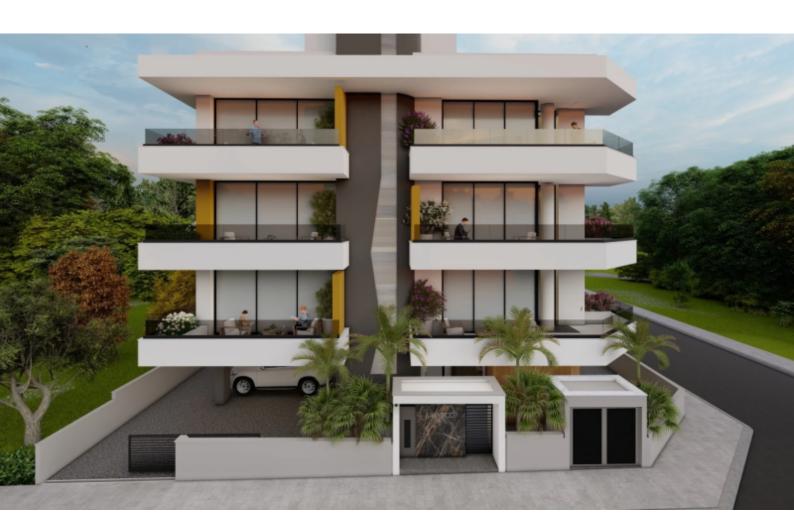

# 2 Bedroom Penthouse For Sale

### **Description**

Brand New Spacious 2 Bedroom Penthouse For Sale in Limassol City Center Central location, in a demanding and convenient area

A plethora of amenities are within walking distance!

In addition, it has excellent access to the highway and the seafront!

3rd Floor

2 Bedrooms

1 Bathroom + 1 Guest W/C

75m2 of Net Indoor area

13m2 of Covered Veranda

Covered Parking

Storeroom

Provisions for A/C