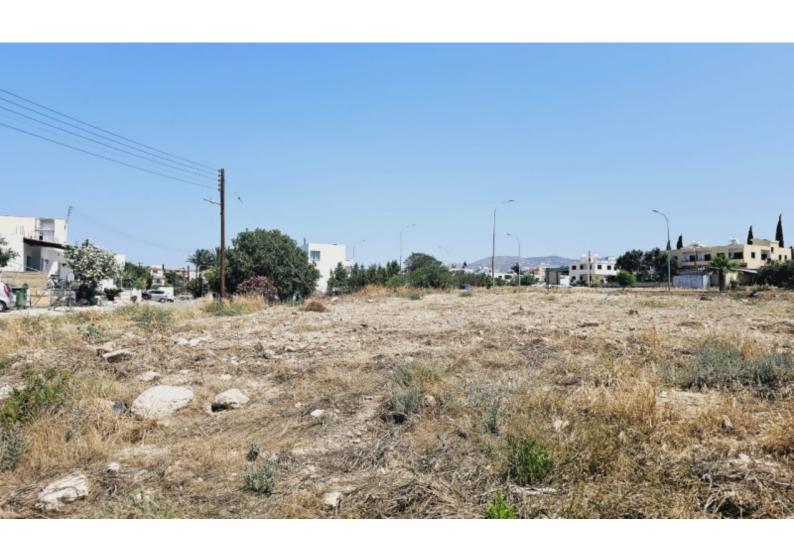

#### **Description**

Residential Land Parcel For Sale in Petridia, Emba, Paphos Located in a prominent position, next to 3 of the most central and active roads in Paphos

It boasts excellent access to the city center, the highway and the Mesogi Road! In addition, a plethora of amenities are within walking distance!

880m2 of Land area

Around 44m of Road Frontage

100% of Building Denisty

50% of Site Coverage

Up to 3 floors and a height of 13.5m

Access to a registered road

All development infrastructures are in place

This land is excellent for developing a 3 story residential building in a demanding area