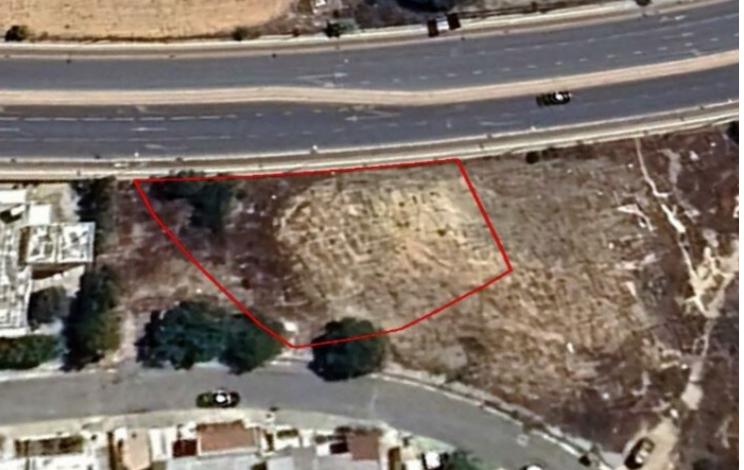

### **Key Facts**

• Residential Land

• 880 m<sup>2</sup> Land Size

• 100% Building Density

• Site Coverage: 50%

• Floors: 3

• Height: 13m

• Title Deed: Available

#### **Description**

Residential Land Parcel For Sale in Petridia, Emba, Paphos Located in a prominent position, next to 3 of the most central and active roads in Paphos

It boasts excellent access to the city center, the highway and the Mesogi Road! In addition, a plethora of amenities are within walking distance!

880m2 of Land area

Around 44m of Road Frontage

100% of Building Denisty

50% of Site Coverage

Up to 3 floors and a height of 13.5m

Access to a registered road

All development infrastructures are in place

This land is excellent for developing a 3 story residential building in a demanding area