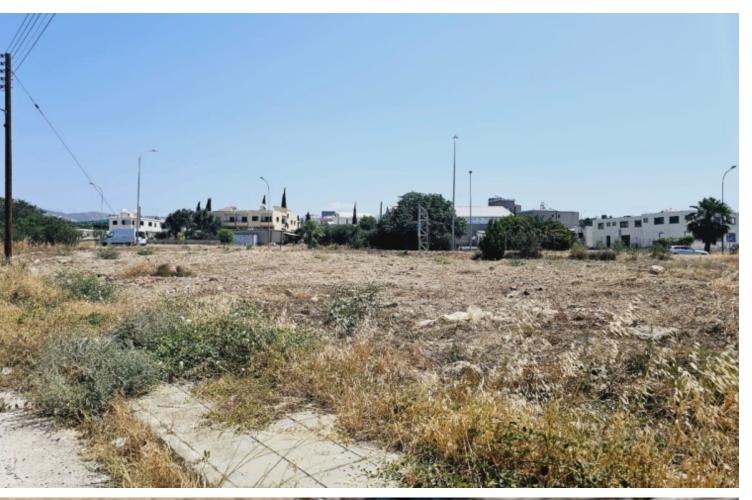

#### **Description**

Residential Land Parcel For Sale in Petridia, Emba, Paphos Located in a prominent position, next to 3 of the most central and active roads in Paphos

It boasts excellent access to the city center, the highway and the Mesogi Road! In addition, a plethora of amenities are within walking distance!

880m2 of Land area

Around 44m of Road Frontage

100% of Building Denisty

50% of Site Coverage

Up to 3 floors and a height of 13.5m

Access to a registered road

All development infrastructures are in place

This land is excellent for developing a 3 story residential building in a demanding area