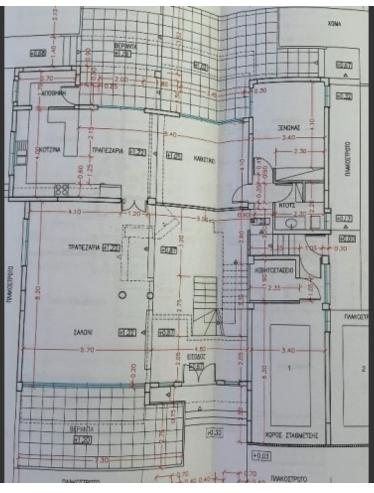

## **Key Facts**

- 5 Beds
- 4 Baths
- 347 m<sup>2</sup> Covered Area
- 518 m<sup>2</sup> Land Size
- 43 m<sup>2</sup> Covered Verandas
- Uncovered verandas:  $60m^2$
- Year Built: 1996
- Title Deed: Available

Next to a public green area!

- 5 Bedrooms, one on the ground floor
- 4 Bathrooms
- 2 En-suites + 1 Family Bathroom + 1 Guest W/C with Shower

347m2 of Net Indoor area

43m2 of Covered Veranda

60m2 of Uncovered Veranda

518m2 of Plot area

Single Garage of 32m2

**Uncovered Parking** 

Office

Laundry Room

Separate Kitchen

Kitchenette

Secondary Living area

Mezzanine

Walk-in wardrobe for the master bedroom

Storeroom

Attic/Storage

Luxurious entrance hall with high ceilings

Open Staircase

Quality marble floors

Chandeliers