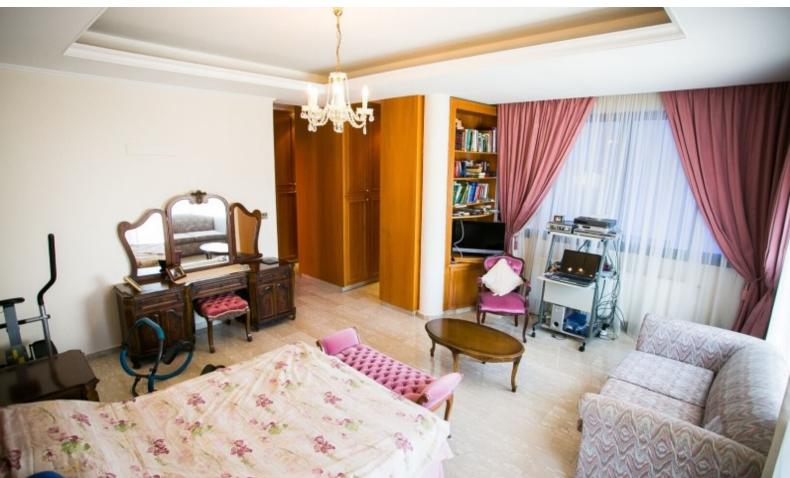

## **Key Facts**

- 5 Beds
- 4 Baths
- 347 m<sup>2</sup> Covered Area
- 518 m<sup>2</sup> Land Size
- 43 m<sup>2</sup> Covered Verandas
- Uncovered verandas:  $60m^2$
- Year Built: 1996
- Title Deed: Available

#### **Indoor Features**

- Air Conditioning
- Central Heating
- Covered Parking
- Fitted Kitchen
- Guest Toilet
- Master Bed
- Mezzanine
- Pet Friendly
- Playroom
- Utility Room
- Water Heater
- EPC Energy Class: Pending

Mezzanine

Walk-in wardrobe for the master bedroom

Storeroom

Attic/Storage

Luxurious entrance hall with high ceilings

Open Staircase

Quality marble floors

Chandeliers