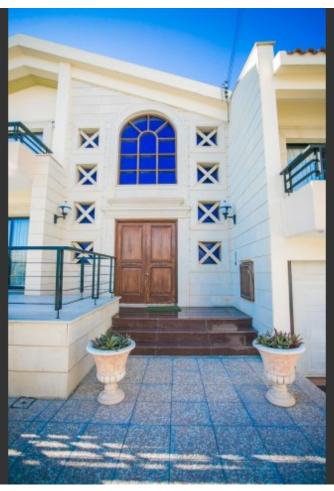

Mezzanine

Walk-in wardrobe for the master bedroom

Storeroom

Attic/Storage

Luxurious entrance hall with high ceilings

Open Staircase

Quality marble floors

Chandeliers