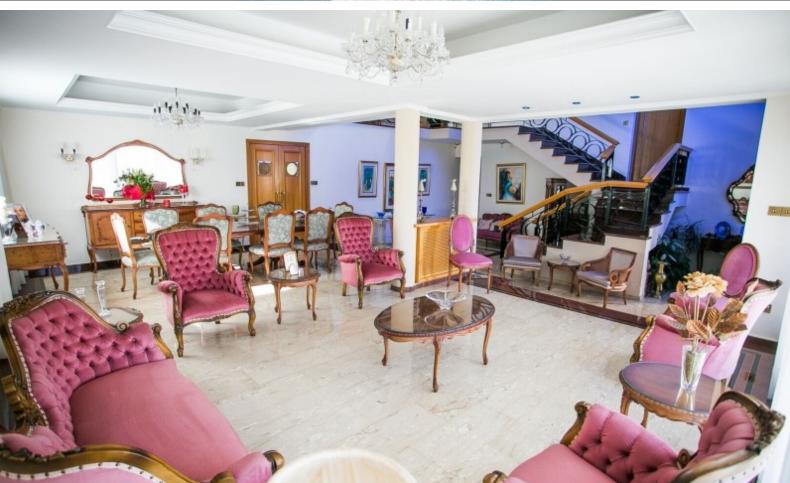

Mezzanine

Walk-in wardrobe for the master bedroom

Storeroom

Attic/Storage

Luxurious entrance hall with high ceilings

Open Staircase

Quality marble floors

Chandeliers