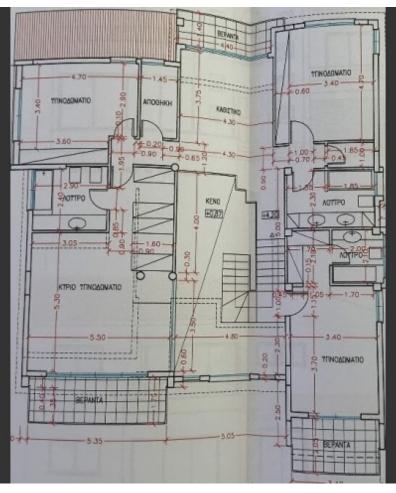

## **Key Facts**

- 5 Beds
- 4 Baths
- 347 m<sup>2</sup> Covered Area
- 518 m<sup>2</sup> Land Size
- 43 m<sup>2</sup> Covered Verandas
- Uncovered verandas:  $60m^2$
- Year Built: 1996
- Title Deed: Available

Next to a public green area!

- 5 Bedrooms, one on the ground floor
- 4 Bathrooms
- 2 En-suites + 1 Family Bathroom + 1 Guest W/C with Shower

347m2 of Net Indoor area

43m2 of Covered Veranda

60m2 of Uncovered Veranda

518m2 of Plot area

Single Garage of 32m2

**Uncovered Parking** 

Office

Laundry Room

Separate Kitchen

Kitchenette

Secondary Living area

Mezzanine

Walk-in wardrobe for the master bedroom

Storeroom

Attic/Storage

Luxurious entrance hall with high ceilings

Open Staircase

Quality marble floors

Chandeliers