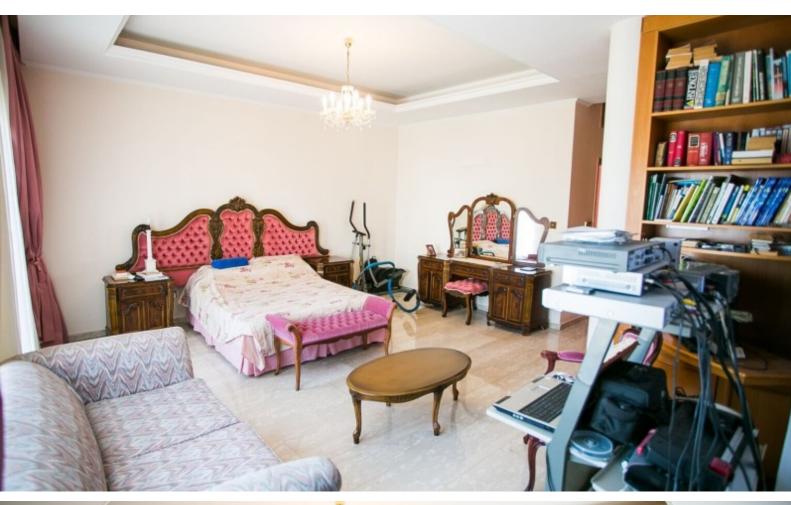

## **Key Facts**

- 5 Beds
- 4 Baths
- 347 m<sup>2</sup> Covered Area
- 518 m<sup>2</sup> Land Size
- 43 m<sup>2</sup> Covered Verandas
- Uncovered verandas:  $60m^2$
- Year Built: 1996
- Title Deed: Available

#### **Indoor Features**

- Air Conditioning
- Central Heating
- Covered Parking
- Fitted Kitchen
- Guest Toilet
- Master Bed
- Mezzanine
- Pet Friendly
- Playroom
- Utility Room
- Water Heater
- EPC Energy Class: Pending

Mezzanine

Walk-in wardrobe for the master bedroom

Storeroom

Attic/Storage

Luxurious entrance hall with high ceilings

Open Staircase

Quality marble floors

Chandeliers