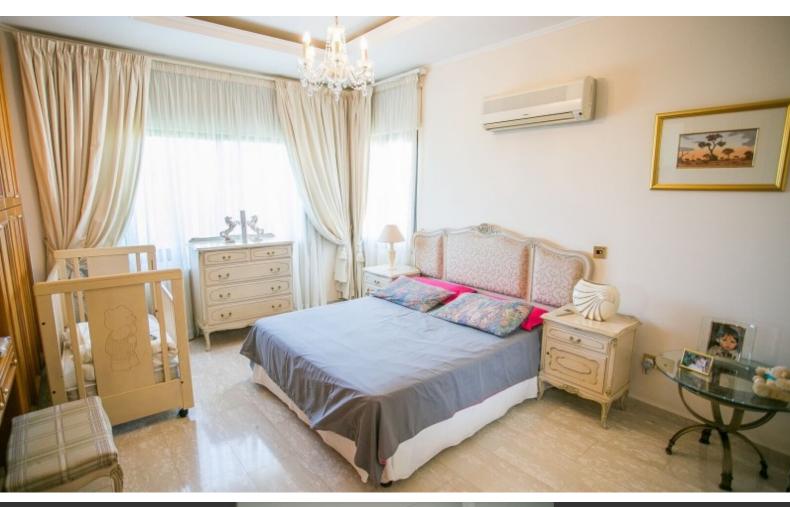

## **Key Facts**

- 5 Beds
- 4 Baths
- 347 m<sup>2</sup> Covered Area
- 518 m<sup>2</sup> Land Size
- 43 m<sup>2</sup> Covered Verandas
- Uncovered verandas:  $60m^2$
- Year Built: 1996
- Title Deed: Available

#### **Indoor Features**

- Air Conditioning
- Central Heating
- Covered Parking
- Fitted Kitchen
- Guest Toilet
- Master Bed
- Mezzanine
- Pet Friendly
- Playroom
- Utility Room
- Water Heater
- EPC Energy Class: Pending

Mezzanine

Walk-in wardrobe for the master bedroom

Storeroom

Attic/Storage

Luxurious entrance hall with high ceilings

Open Staircase

Quality marble floors

Chandeliers