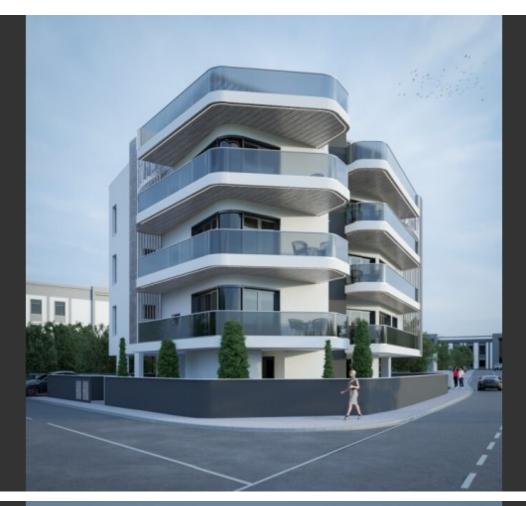

# Description

Brand New Spacious 2 Bedroom Penthouse For Sale in Petrou & Pavlou, Limassol City Center with Roof Garden!

Located in a prominent position, in the heart of Limassol

A plethora of amenities are within walking distance

In addition, it boasts excellent access to the highway and city center! 3rd Floor

- 2 Bedrooms
- 2 Bathrooms
- 1 En-suite + 1 Family Bathroom
- 83m2 of Net Indoor area
- 23m2 of Covered Veranda
- 55m2 of Roof Garden area
- **Covered Parking**
- Storeroom
- Photovoltaic System
- Provisions for A/C
- Video entrance system
- Pressurized water system
- Fitted Kitchen
- Fitted Wardrobes
- Open Plan
- BBQ Area