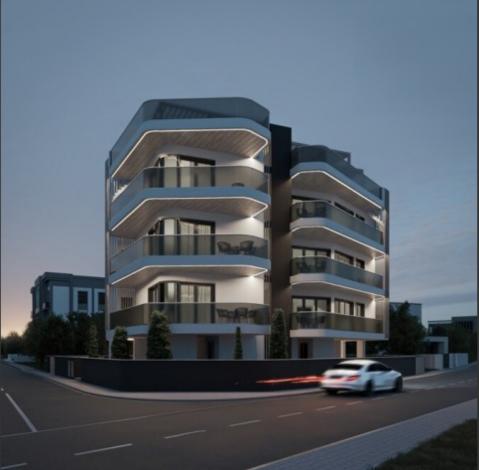

# Description

Brand New Spacious 2 Bedroom Penthouse For Sale in Petrou & Pavlou, Limassol City Center with Roof Garden!

Located in a prominent position, in the heart of Limassol

A plethora of amenities are within walking distance

In addition, it boasts excellent access to the highway and city center! 3rd Floor

- 2 Bedrooms
- 2 Bathrooms
- 1 En-suite + 1 Family Bathroom
- 83m2 of Net Indoor area
- 23m2 of Covered Veranda
- 55m2 of Roof Garden area
- **Covered Parking**
- Storeroom
- Photovoltaic System
- Provisions for A/C
- Video entrance system
- Pressurized water system
- Fitted Kitchen
- Fitted Wardrobes
- Open Plan
- BBQ Area