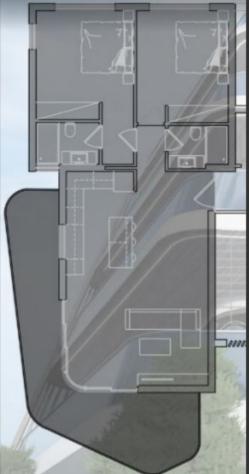

# Key Facts

- 2 Beds
- 2 Baths
- 83 m<sup>2</sup> Covered Area
- 23 m<sup>2</sup> Covered Verandas
- Uncovered verandas: 55m<sup>2</sup>
- New Build
- Title Deed: Available

In addition, it boasts excellent access to the highway and city center! 3rd Floor

- 2 Bedrooms
- 2 Bathrooms
- 1 En-suite + 1 Family Bathroom
- 83m2 of Net Indoor area
- 23m2 of Covered Veranda
- 55m2 of Roof Garden area
- **Covered Parking**
- Storeroom
- Photovoltaic System
- Provisions for A/C
- Video entrance system
- Pressurized water system
- Fitted Kitchen
- Fitted Wardrobes
- Open Plan
- BBQ Area