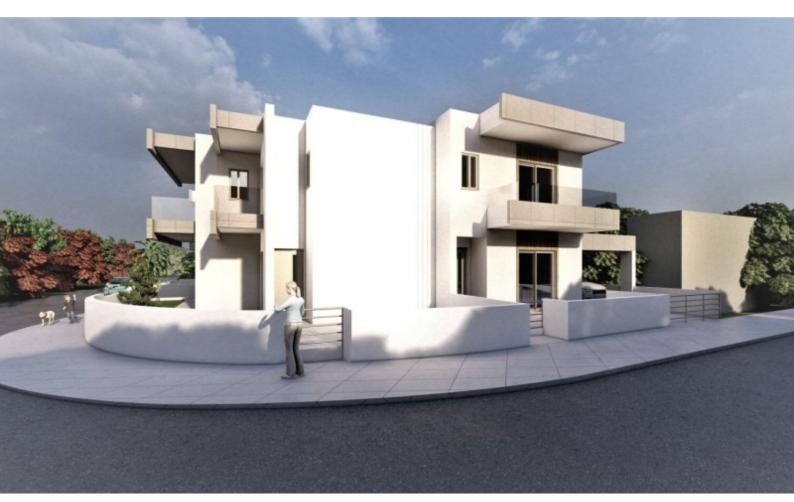

### **Outdoor Features**

- Barbecue area
- Rear Garden
- Solar System
- Standard Garden
- Uncovered Parking

Brand New 3 Bedroom Semi-Detached House For Sale in Anthoupoli, Kato Polemidia, Limassol

Located in a convenient and demanding area

It boasts excellent access to the city center, highway and neighboring communities! In addition, some amenities area within walking distance!

- 3 Bedrooms
- 2 Bathrooms
- 1 En-suite + 1 Family Bathroom + 1 Guest W/C
- 148m2 of Net Indoor area
- 33m2 of Covered Veranda
- 165m2 of Plot area
- Covered Parking
- Photovoltaic System
- A/C
- **BOSCH Electrical Appliances**
- Pressurized water system
- Fitted Kitchen
- Fitted Wardrobes
- Open Plan
- The master bedroom has access to a private veranda
- **BBQ** Area
- Garden
- Delivery Time: May 2025
- This home is excellent for a family for permanent living
- Contact us for full information and for a private viewing!