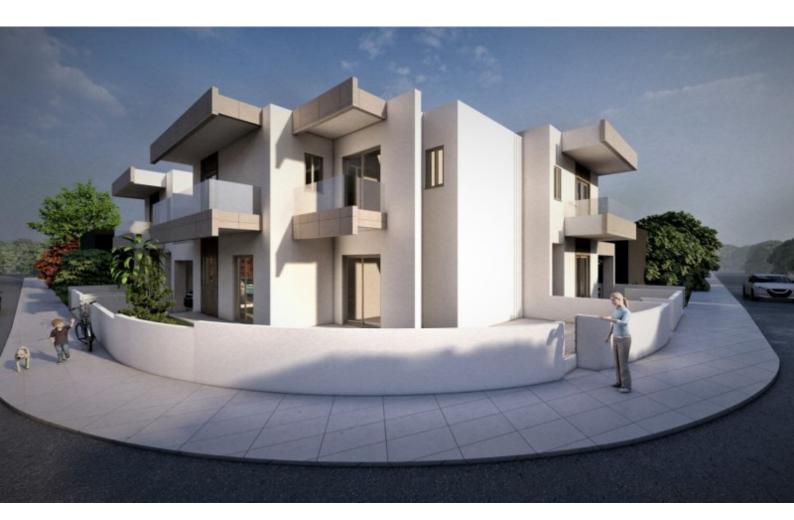

### **Outdoor Features**

- Barbecue area
- Rear Garden
- Solar System
- Standard Garden
- Uncovered Parking

Brand New 3 Bedroom Semi-Detached House For Sale in Anthoupoli, Kato Polemidia, Limassol

Located in a convenient and demanding area

It boasts excellent access to the city center, highway and neighboring communities! In addition, some amenities area within walking distance!

- 3 Bedrooms
- 2 Bathrooms
- 1 En-suite + 1 Family Bathroom + 1 Guest W/C
- 148m2 of Net Indoor area
- 33m2 of Covered Veranda
- 165m2 of Plot area
- Covered Parking
- Photovoltaic System
- A/C
- **BOSCH Electrical Appliances**
- Pressurized water system
- Fitted Kitchen
- Fitted Wardrobes
- Open Plan
- The master bedroom has access to a private veranda
- **BBQ** Area
- Garden
- Delivery Time: May 2025
- This home is excellent for a family for permanent living
- Contact us for full information and for a private viewing!