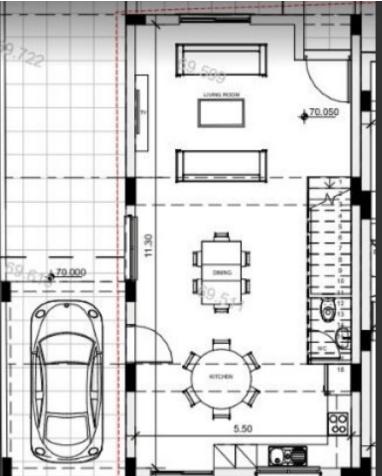

## Key Facts

- 3 Beds
- 2 Baths
- 148 m<sup>2</sup> Covered Area
- 165 m<sup>2</sup> Land Size
- 33 m<sup>2</sup> Covered Verandas
- New Build
- Title Deed: Available

#### **Indoor Features**

- Covered Parking
- Fitted Kitchen
- Guest Toilet
- Master Bed
- Open-plan
- Pet Friendly
- Provision for Air Conditioning
- Water Heater
- EPC Energy Class: A

It boasts excellent access to the city center, highway and neighboring communities! In addition, some amenities area within walking distance!

- 3 Bedrooms
- 2 Bathrooms
- 1 En-suite + 1 Family Bathroom + 1 Guest W/C
- 148m2 of Net Indoor area
- 33m2 of Covered Veranda
- 165m2 of Plot area
- Covered Parking
- Photovoltaic System
- A/C
- **BOSCH Electrical Appliances**
- Pressurized water system
- Fitted Kitchen
- Fitted Wardrobes
- Open Plan
- The master bedroom has access to a private veranda
- **BBQ** Area
- Garden
- Delivery Time: May 2025
- This home is excellent for a family for permanent living
- Contact us for full information and for a private viewing!