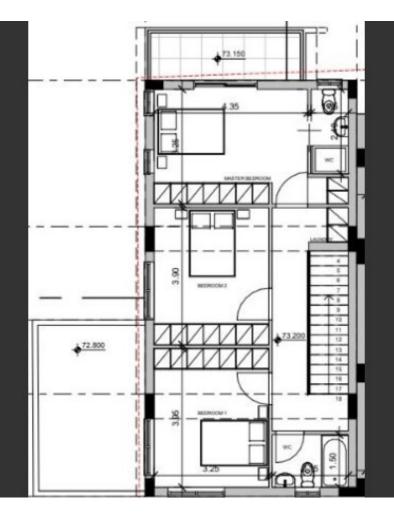

## Key Facts

- 3 Beds
- 2 Baths
- 148 m<sup>2</sup> Covered Area
- 165 m<sup>2</sup> Land Size
- 33 m<sup>2</sup> Covered Verandas
- New Build
- Title Deed: Available

#### **Indoor Features**

- Covered Parking
- Fitted Kitchen
- Guest Toilet
- Master Bed
- Open-plan
- Pet Friendly
- Provision for Air Conditioning
- Water Heater
- EPC Energy Class: A

It boasts excellent access to the city center, highway and neighboring communities! In addition, some amenities area within walking distance!

- 3 Bedrooms
- 2 Bathrooms
- 1 En-suite + 1 Family Bathroom + 1 Guest W/C
- 148m2 of Net Indoor area
- 33m2 of Covered Veranda
- 165m2 of Plot area
- Covered Parking
- Photovoltaic System
- A/C
- **BOSCH Electrical Appliances**
- Pressurized water system
- Fitted Kitchen
- Fitted Wardrobes
- Open Plan
- The master bedroom has access to a private veranda
- **BBQ** Area
- Garden
- Delivery Time: May 2025
- This home is excellent for a family for permanent living
- Contact us for full information and for a private viewing!