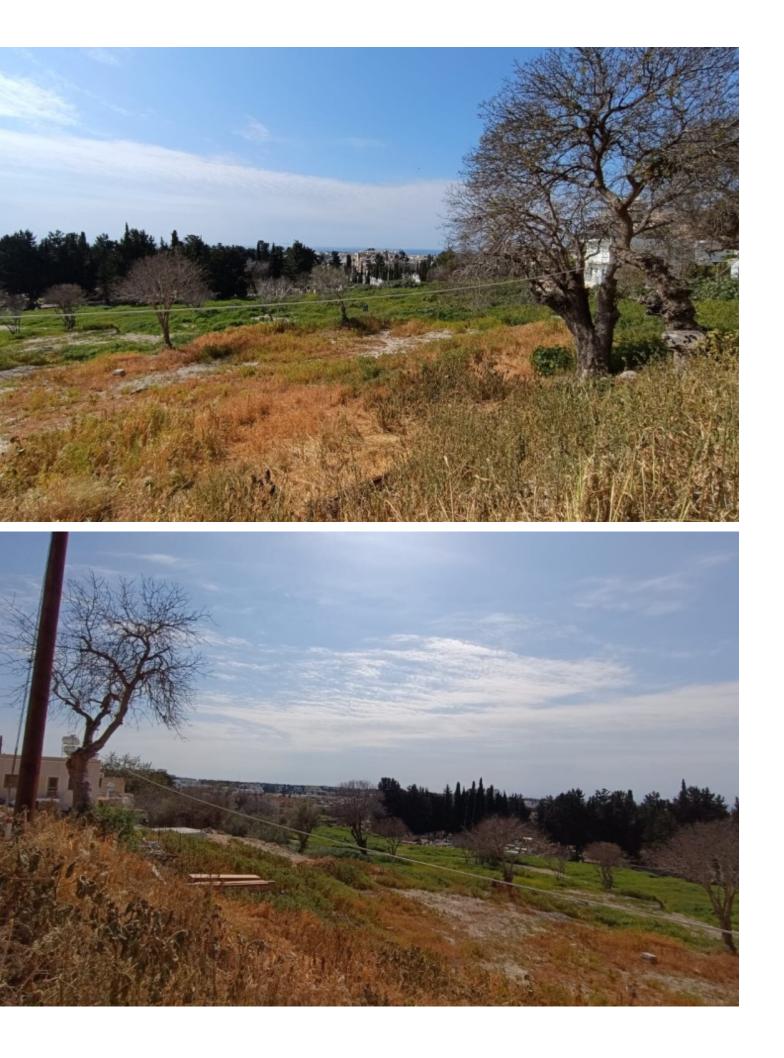

## Description

2 Large Adjacent Land Parcels For Sale in Paphos City Center with Sea View!
Located in a peaceful and attractive environment
Conveniently situated within walking distance of the town center and amenities!
In addition, it has excellent access to the Kings Avenue Mall and tourist areas
Sea View
7,537m2 of Land area
Around 56m of Road Frontage
80% of Building Density
45% of Site Coverage
Up to 2 floors and a height of 10m
Access to a registered road
All development infrastructures are in place
This land is excellent for the division of plots or for a large residential development