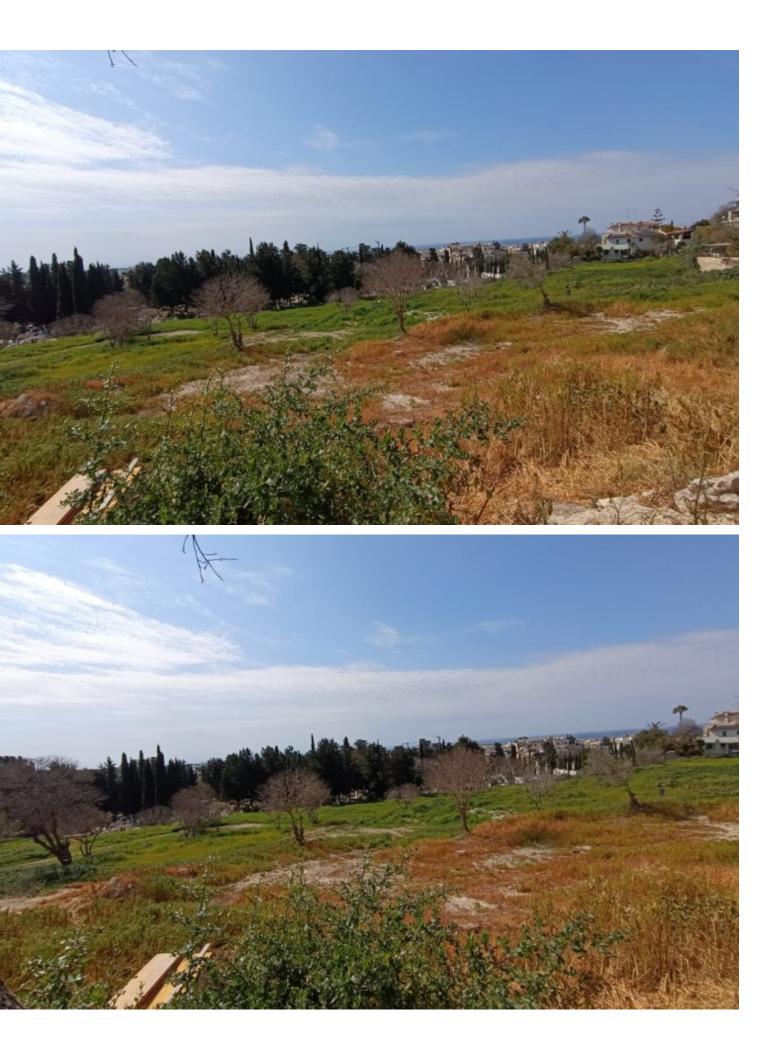

## Description

2 Large Adjacent Land Parcels For Sale in Paphos City Center with Sea View!
Located in a peaceful and attractive environment
Conveniently situated within walking distance of the town center and amenities!
In addition, it has excellent access to the Kings Avenue Mall and tourist areas
Sea View
7,537m2 of Land area
Around 56m of Road Frontage
80% of Building Density
45% of Site Coverage
Up to 2 floors and a height of 10m
Access to a registered road
All development infrastructures are in place
This land is excellent for the division of plots or for a large residential development