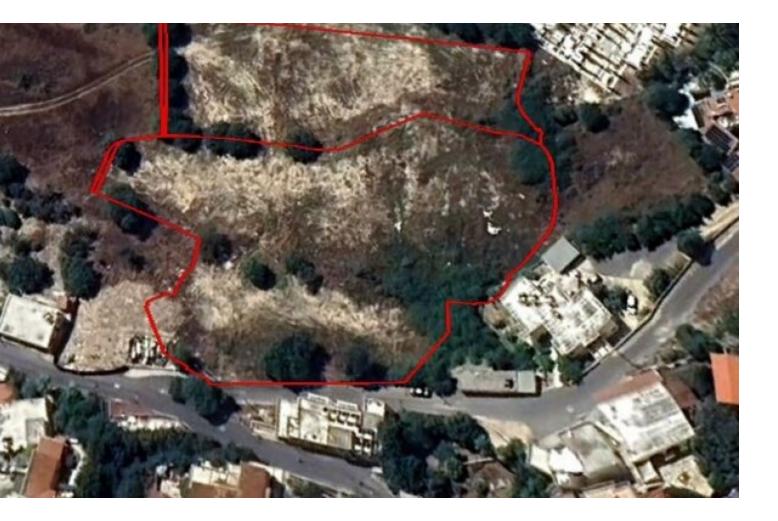

## **Key Facts**

- Residential Land
- 7,537 m<sup>2</sup> Land Size
- 80% Building Density
- Site Coverage: 45%
- Floors: 2
- Height: 10m
- Title Deed: Available

## Description

2 Large Adjacent Land Parcels For Sale in Paphos City Center with Sea View!
Located in a peaceful and attractive environment
Conveniently situated within walking distance of the town center and amenities!
In addition, it has excellent access to the Kings Avenue Mall and tourist areas
Sea View
7,537m2 of Land area
Around 56m of Road Frontage
80% of Building Density
45% of Site Coverage
Up to 2 floors and a height of 10m
Access to a registered road
All development infrastructures are in place
This land is excellent for the division of plots or for a large residential development