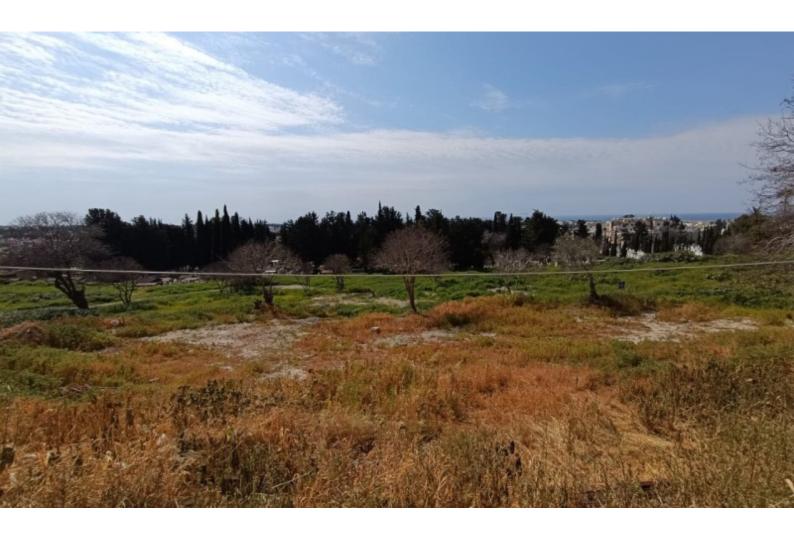

## Description

2 Large Adjacent Land Parcels For Sale in Paphos City Center with Sea View!
Located in a peaceful and attractive environment
Conveniently situated within walking distance of the town center and amenities!
In addition, it has excellent access to the Kings Avenue Mall and tourist areas
Sea View
7,537m2 of Land area
Around 56m of Road Frontage
80% of Building Density
45% of Site Coverage
Up to 2 floors and a height of 10m
Access to a registered road
All development infrastructures are in place
This land is excellent for the division of plots or for a large residential development