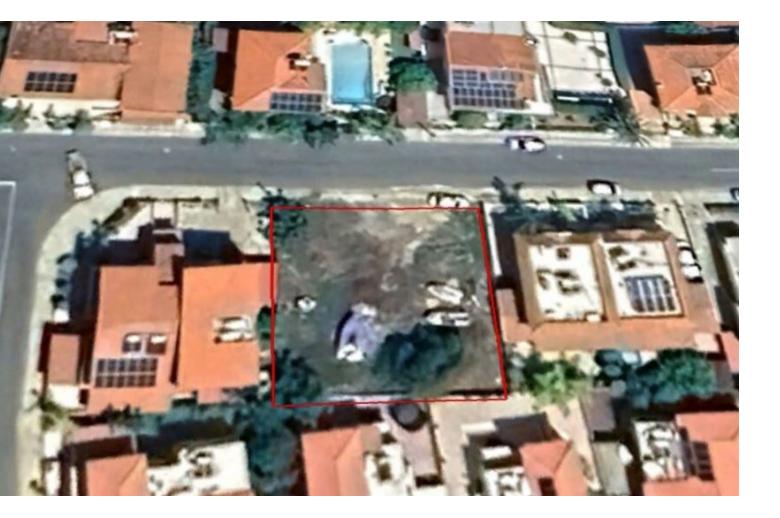

# **Residential Land 546 SQM For Sale**

## Description

Residential Plot For Sale in Columbia, Agios Athanasios, Limassol Located in a peaceful and attractive family-friendly neighborhood It is only minutes from Spyrou Kyprianou Avenue and a plethora of amenities! In addition, it has excellent access to the highway and the sea front \*Can be purchased with or without VAT based on the buyers profile 546m2 of Plot area Around 25m of Road Frontage 100% of Building Density 50% of Site Coverage Up to 3 floors and a height of 13.5m Access to a registered road All development infrastructures are in place This plot is fantastic for developing a 3 story residential project!