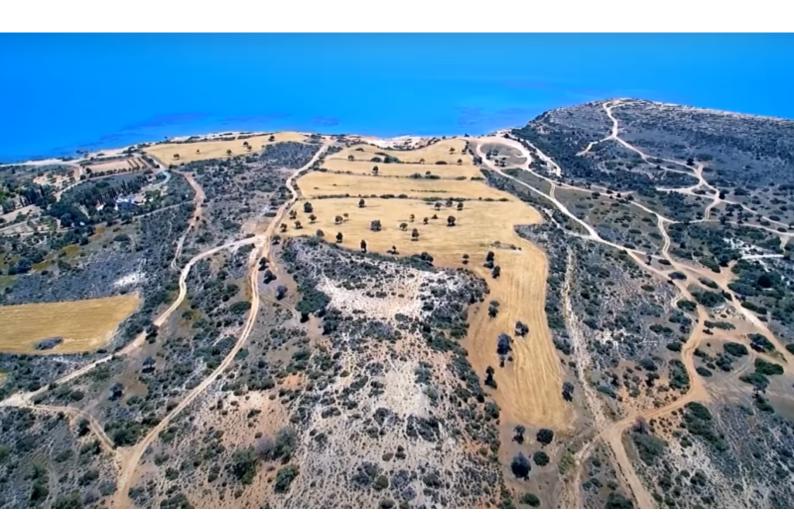

## **Description**

2 Huge Touristic/Residential Land Parcels For Sale in Pissouri Bay, Limassol with Sea Views Forever!

Located on the picturesque seafront of the peaceful and attractive village of Pissouri Just a short distance from the center of the village and the highway!

Unobstructed Panoramic Sea Views

102,265m2 of Land size

Around 167m of Road Frontage via a Dirt Road

30% of Building Density

20% of Site Coverage

Up to 3 floors and a height of 13.1m

Access to a registered road/dirt road