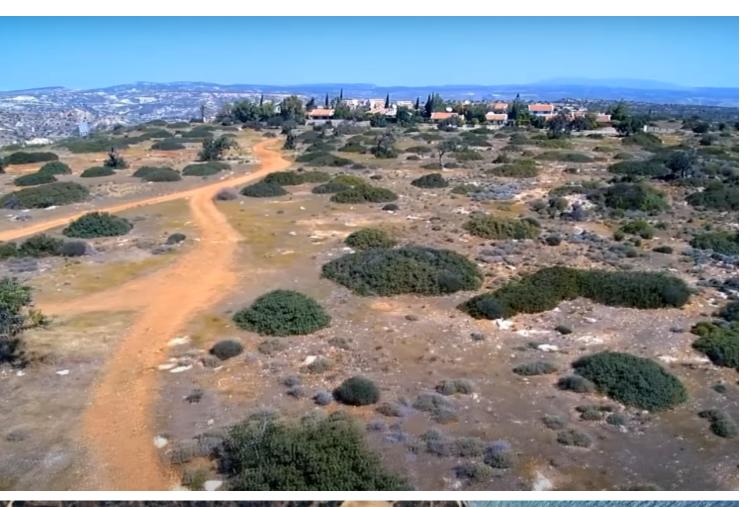

## **Description**

2 Huge Touristic/Residential Land Parcels For Sale in Pissouri Bay, Limassol with Sea Views Forever!

Located on the picturesque seafront of the peaceful and attractive village of Pissouri Just a short distance from the center of the village and the highway!

Unobstructed Panoramic Sea Views

102,265m2 of Land size

Around 167m of Road Frontage via a Dirt Road

30% of Building Density

20% of Site Coverage

Up to 3 floors and a height of 13.1m

Access to a registered road/dirt road