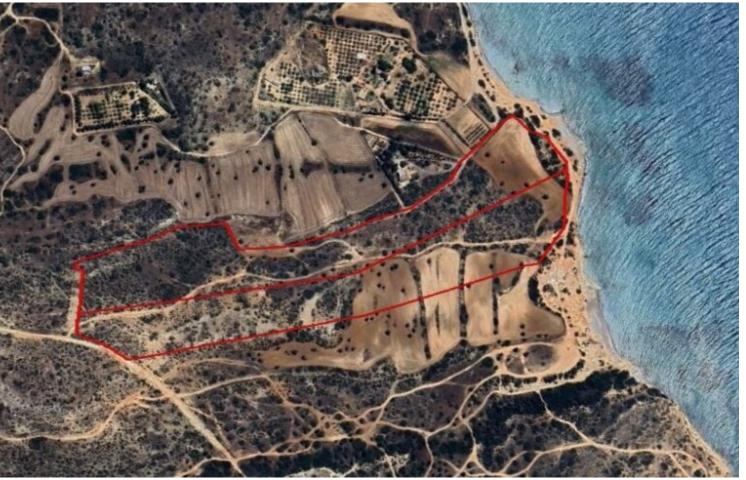

### **Key Facts**

• Residential Land

• 102,265 m<sup>2</sup> Land Size

• 30% Building Density

• Site Coverage: 20%

• Floors: 3

• Height: 13.1m

• Title Deed: Available

Unobstructed Panoramic Sea Views

102,265m2 of Land size

Around 167m of Road Frontage via a Dirt Road

30% of Building Density

20% of Site Coverage

Up to 3 floors and a height of 13.1m

Access to a registered road/dirt road