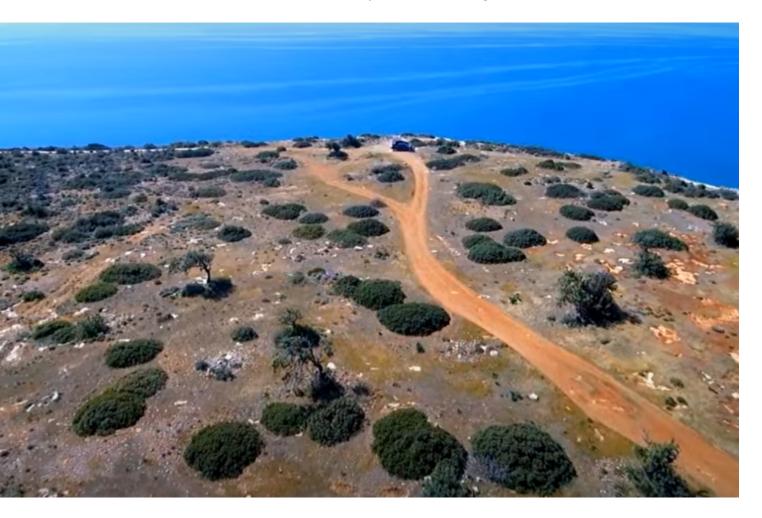

Unobstructed Panoramic Sea Views

102,265m2 of Land size

Around 167m of Road Frontage via a Dirt Road

30% of Building Density

20% of Site Coverage

Up to 3 floors and a height of 13.1m

Access to a registered road/dirt road