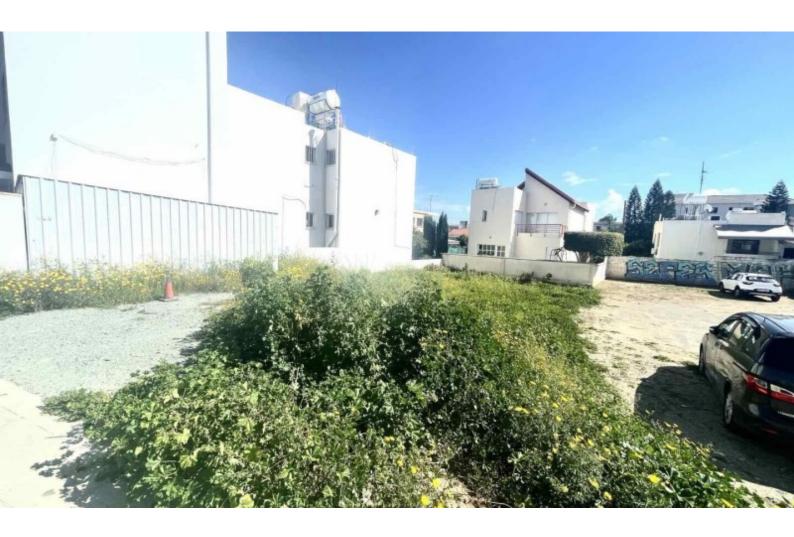

### Description

Commercial Plot For Sale in Petrou & Pavlou, Limassol City Center Located along one of the most active and sought-after commercial roads in the heart of the city It boasts excellent access to neighboring communities and the highway In addition, a plethora of amenities are within walking distance! 268m2 of Plot area Around 10m of Road Frontage 140% of Building Density 50% of Site Coverage Up to 4 floors and a height of 17m Access to a registered road All development infrastructures are in place This plot is excellent for commercial development!