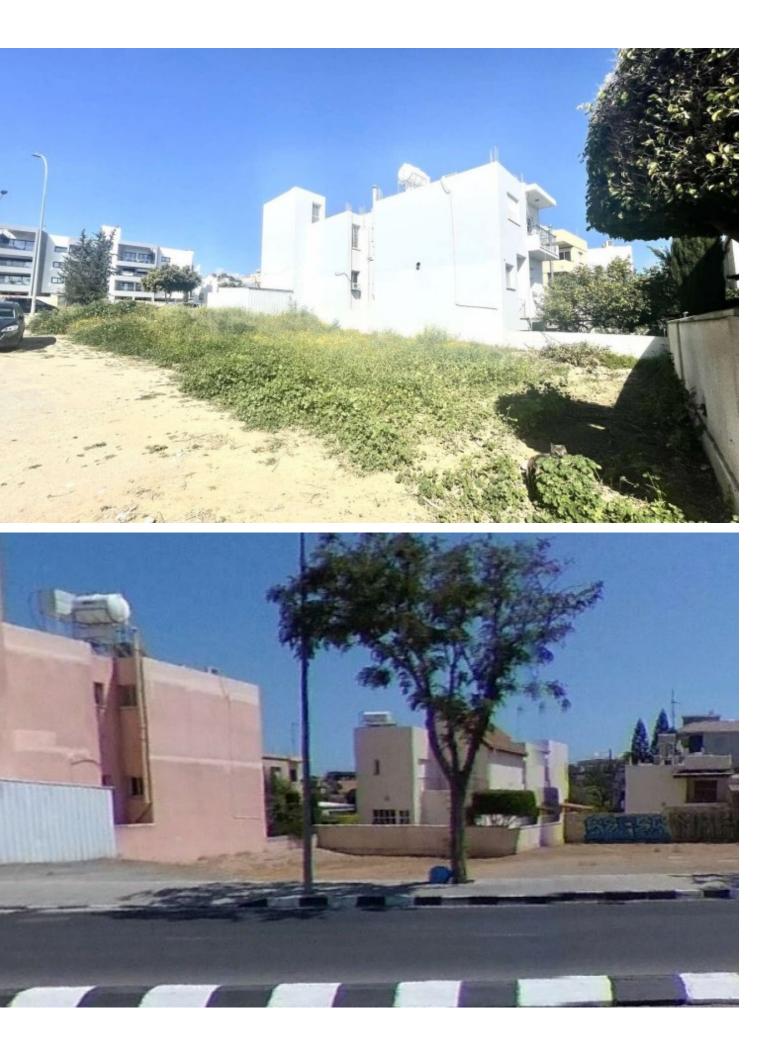

### Description

Commercial Plot For Sale in Petrou & Pavlou, Limassol City Center Located along one of the most active and sought-after commercial roads in the heart of the city It boasts excellent access to neighboring communities and the highway In addition, a plethora of amenities are within walking distance! 268m2 of Plot area Around 10m of Road Frontage 140% of Building Density 50% of Site Coverage Up to 4 floors and a height of 17m Access to a registered road All development infrastructures are in place This plot is excellent for commercial development!