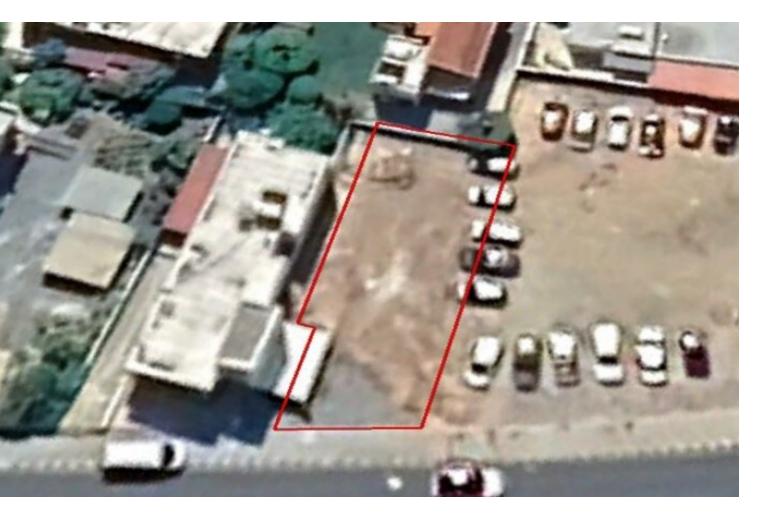

# Key Facts

- Commercial Land
- 268 m<sup>2</sup> Land Size
- 140% Building Density
- Site Coverage: 50%
- Floors: 4
- Height: 17m
- Title Deed: Available

### Description

Commercial Plot For Sale in Petrou & Pavlou, Limassol City Center Located along one of the most active and sought-after commercial roads in the heart of the city It boasts excellent access to neighboring communities and the highway In addition, a plethora of amenities are within walking distance! 268m2 of Plot area Around 10m of Road Frontage 140% of Building Density 50% of Site Coverage Up to 4 floors and a height of 17m Access to a registered road All development infrastructures are in place This plot is excellent for commercial development!