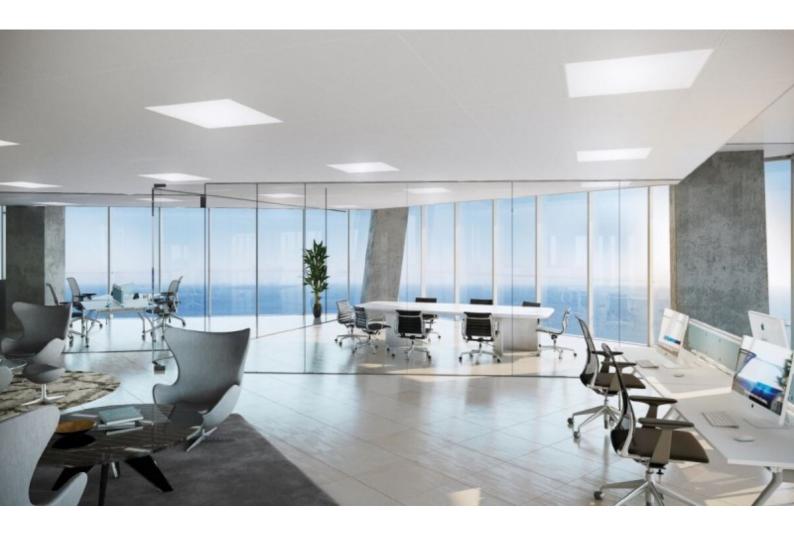

## Description

For Rent Luxurious Seaside Office Spaces at Limassol's Newest Skytower - Limited Availability!

High-tech, brand-new, one-of-a-kind seafront offices at the latest architectural marvel on Limassol's coastline!

Modern Elegance, Unrivaled Location: Situated in the heart of Limassol's vibrant seafront, our exclusive offices boast an awe-inspiring view of the Mediterranean, creating an inspiring backdrop for your workdays. The tower sets new standards for modern architecture and is designed to enhance your corporate image.

Spacious and Versatile: Enjoy a generous total area of 562sqm, providing an expansive canvas to shape your dream workspace. The offices come in core and shell condition, allowing you the freedom to tailor the space to suit your unique business needs. The minimalistic yet sophisticated design ensures a professional ambiance that resonates with your brand identity.