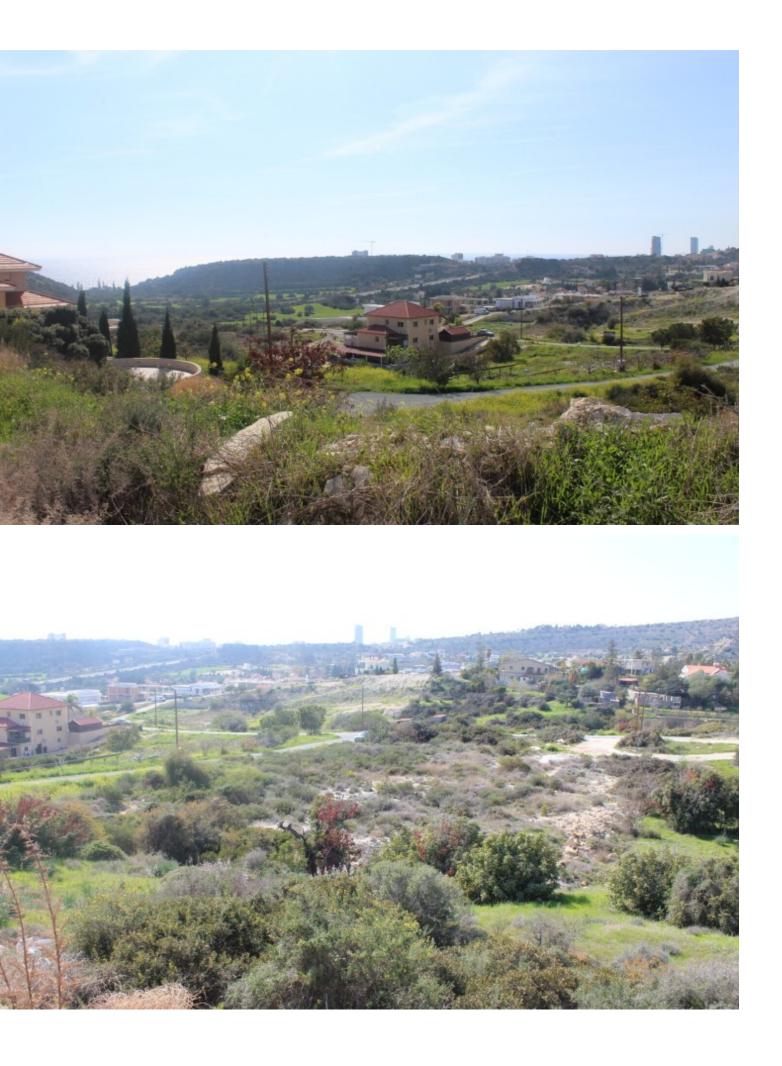

# Description

Large Corner Residential Land Parcel For Sale in Agios Tychonas, Limassol with Planning Permits! Located in one of the most prestigious and sought-after areas in Limassol The area consists of some of the finest luxury villas In addition, it has excellent access to the highway, seafront and amenities! Contains planning permits for the division of 6 plots! Sea Views! 6,350m2 of Land area Around 198m of Road Frontage form 3 sides 30% of Building Density 20% of Site Coverage Up to 2 floors and a height of 8.3m Access to a registered road All development infrastructures are in place This land is excellent for the divisions of plots or for residential development!