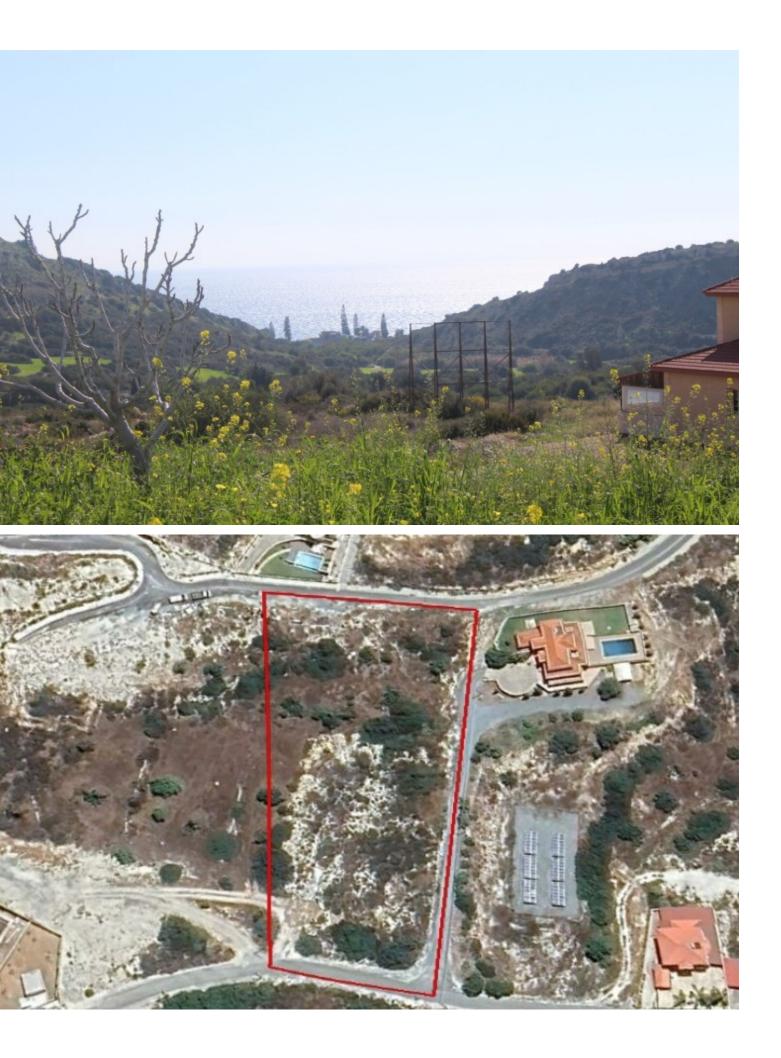

# **Key Facts**

- Residential Land
- 6,350 m<sup>2</sup> Land Size
- 30% Building Density
- Site Coverage: 20%
- Floors: 2
- Height: 8.3m
- Title Deed: Available

# Description

Large Corner Residential Land Parcel For Sale in Agios Tychonas, Limassol with Planning Permits! Located in one of the most prestigious and sought-after areas in Limassol The area consists of some of the finest luxury villas In addition, it has excellent access to the highway, seafront and amenities! Contains planning permits for the division of 6 plots! Sea Views! 6,350m2 of Land area Around 198m of Road Frontage form 3 sides 30% of Building Density 20% of Site Coverage Up to 2 floors and a height of 8.3m Access to a registered road All development infrastructures are in place This land is excellent for the divisions of plots or for residential development!