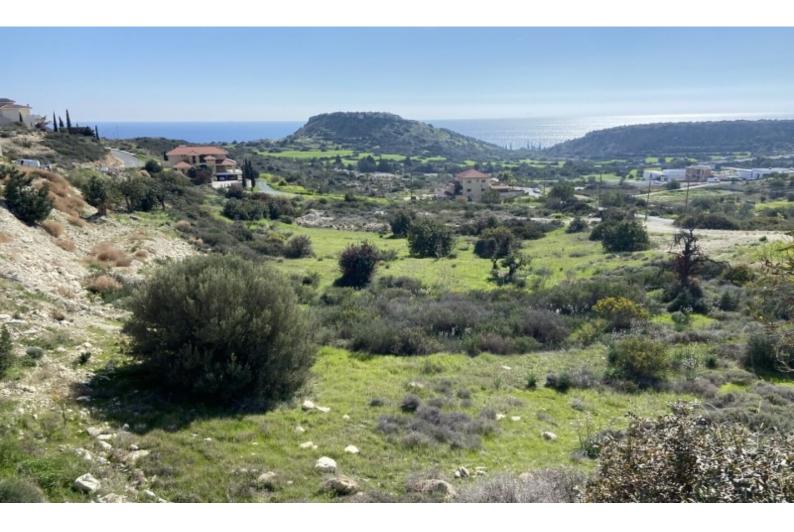

# Description

Large Corner Residential Land Parcel For Sale in Agios Tychonas, Limassol with Planning Permits! Located in one of the most prestigious and sought-after areas in Limassol The area consists of some of the finest luxury villas In addition, it has excellent access to the highway, seafront and amenities! Contains planning permits for the division of 6 plots! Sea Views! 6,350m2 of Land area Around 198m of Road Frontage form 3 sides 30% of Building Density 20% of Site Coverage Up to 2 floors and a height of 8.3m Access to a registered road All development infrastructures are in place This land is excellent for the divisions of plots or for residential development!