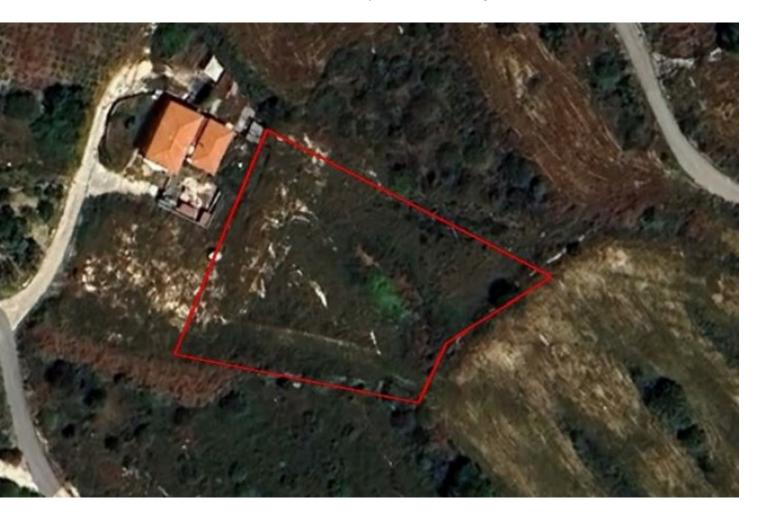

# Residential Land 2,676 SQM For Sale

### **Key Facts**

• Residential Land

• 2,676 m<sup>2</sup> Land Size

• 30% Building Density

• Site Coverage: 20%

Floors: 2Height: 7m

• Title Deed: Available

ID: 33032

#### **Description**

Residential Land Parcel For Sale in Kathikas, Paphos
Located in an attractive and peaceful environment
It has excellent access to the village center and amenities
2,676m2 of Land area
30% of Building Density
20% of Site Coverage
Up to 2 floors and a height of 7m
Access via right of way
All development infrastructures are in place
This land is excellent for residential development