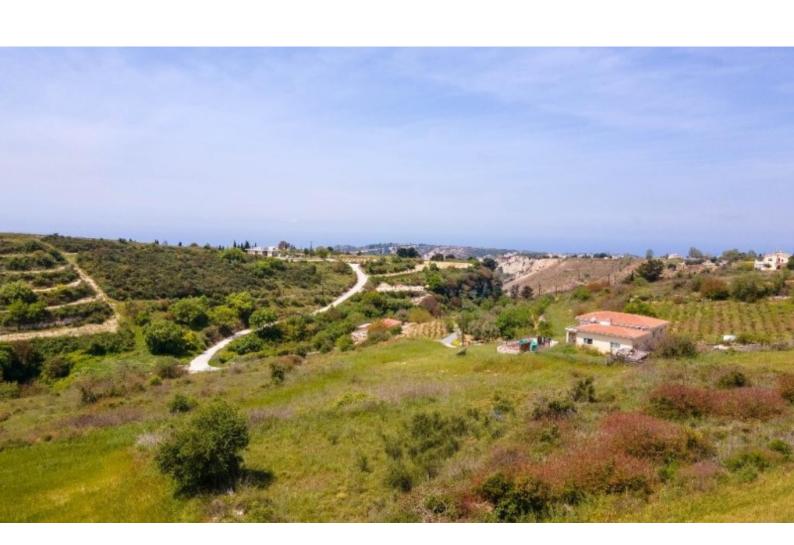

# Residential Land 2,676 SQM For Sale

#### **Description**

Residential Land Parcel For Sale in Kathikas, Paphos
Located in an attractive and peaceful environment
It has excellent access to the village center and amenities
2,676m2 of Land area
30% of Building Density
20% of Site Coverage
Up to 2 floors and a height of 7m
Access via right of way
All development infrastructures are in place
This land is excellent for residential development