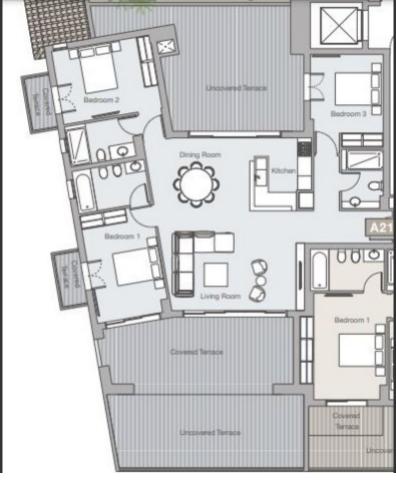

## **Key Facts**

- 3 Beds
- 2 Baths
- 131 m<sup>2</sup> Covered Area
- 33 m<sup>2</sup> Covered Verandas
- Uncovered verandas: 73m<sup>2</sup>
- Title Deed: Available

ID: 33035

Sea Views Forever!

Communal Pool!

2nd Floor

3 Bedrooms

2 Bathrooms

1 En-suite + 1 Family Bathroom

131m2 of Net Indoor Area

33m2 of Covered Veranda

73m2 of Uncovered Veranda

Secure underground parking

Walk-in wardrobe

A/C

**Underfloor Heating** 

Kitchen Appliances

Video entrance system

Shutters