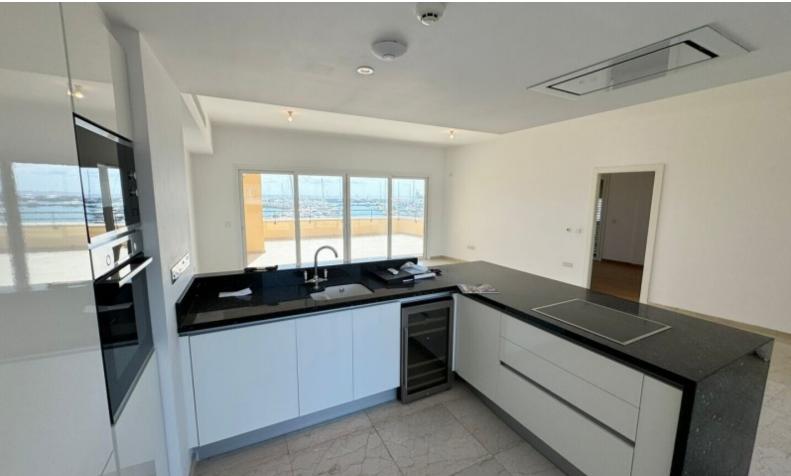

#### **Indoor Features**

- Air Conditioning
- Covered Parking
- Electrical Appliances
- Elevator
- Fitted Kitchen
- Guest Toilet
- Master Bed
- Open-plan
- Pressurised Water System
- Under Floor Heating
- Underground Parking
- Video entrance system
- Water Heater
- EPC Energy Class: Pending

Spacious open plan

Fitted kitchen with breakfast bar

Quality parquet flooring in the bedrooms

All bedrooms have access to a veranda

**BBQ** Area

Elevator

Safe and secure complex

This outstanding apartment is a captivating investment opportunity!