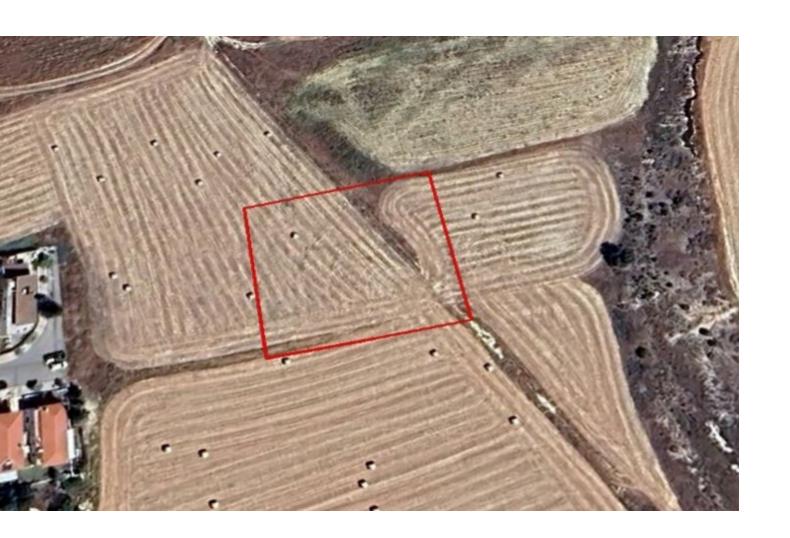

2,109m2 of Land area

1,260m2 of Land area once the new road has been deducted

Around 50m of Road Frontage (Approx)

90% of Building Density

50% of Site Coverage

Up to 2 floors and a height of 10m

Access to a new registered road

All development infrastructures are in place

This land is excellent for residential development

Contact us for full information and a private viewing!