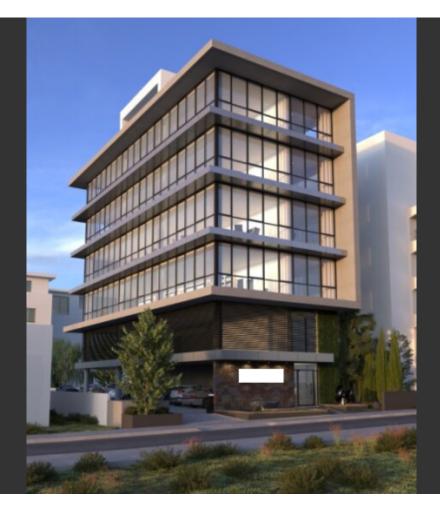

# **Commercial Building 941 SQM For Sale**

#### Description

Brand New State-of-the-art Commercial Building For Sale in Potamos Germasogeias, Limassol

Located in one of the most sought-after and active areas Situated within walking distance of amenities and the seafront! In addition, it has excellent access to the city center and the highway Roof Garden with Sea Views! 763m2 of Net Indoor area Plus 178m2 of Mezzanine 192m2 of Covered Verandas 80m2 of Uncovered Veranda/Roof Garden 248m2 of Common areas 80m2 of Uncovered Verandas Covered and uncovered parking spaces Lobby Open plan offices Mechanical Floor **Kitchenettes** W/C's Gym Cafe Storerooms