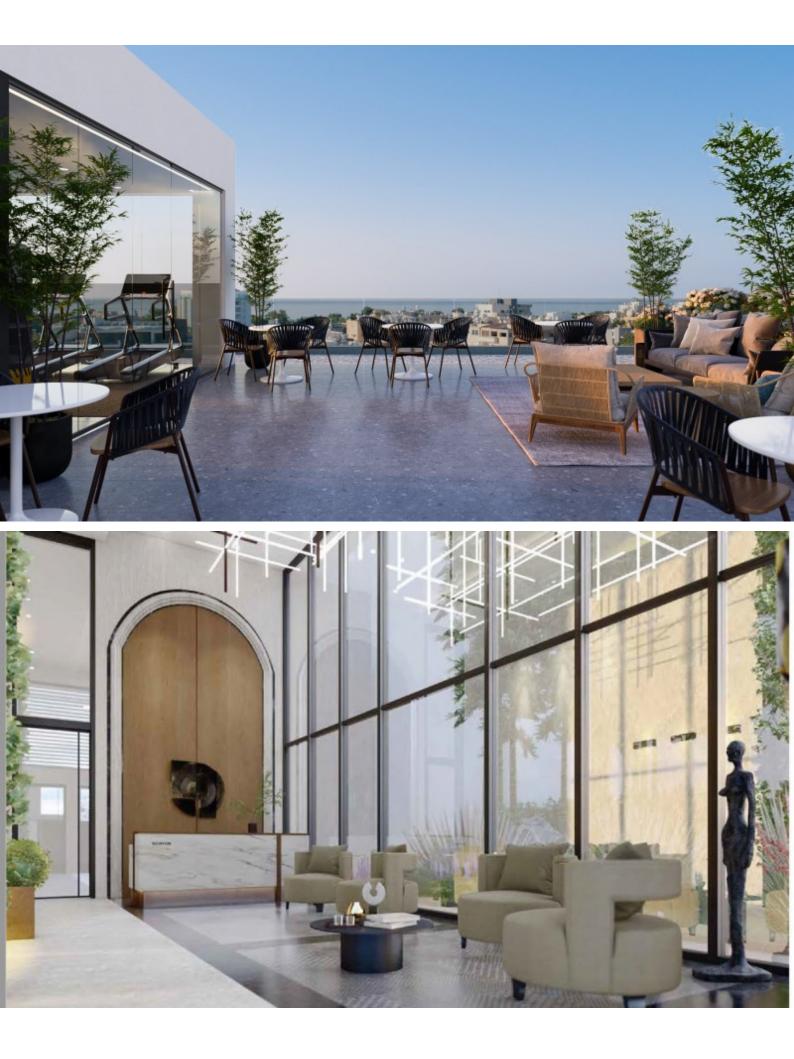

#### Description

Brand New State-of-the-art Commercial Building For Sale in Potamos Germasogeias, Limassol

Located in one of the most sought-after and active areas Situated within walking distance of amenities and the seafront! In addition, it has excellent access to the city center and the highway Roof Garden with Sea Views! 763m2 of Net Indoor area Plus 178m2 of Mezzanine 192m2 of Covered Verandas 80m2 of Uncovered Veranda/Roof Garden 248m2 of Common areas 80m2 of Uncovered Verandas Covered and uncovered parking spaces Lobby Open plan offices Mechanical Floor **Kitchenettes** W/C's Gym Cafe Storerooms

#### **Outdoor Features**

- Roof Garden
- Uncovered Parking

Provisions for VRV A/C Fire alarm system Video entrance system CCTV Secure and gated complex Elevator Delivery Time: 2026 This impressive commercial building is a captivating investment opportunity!