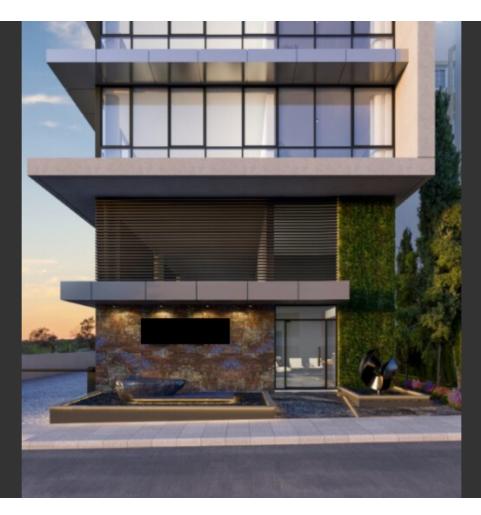

#### Description

Brand New State-of-the-art Commercial Building For Sale in Potamos Germasogeias, Limassol

Located in one of the most sought-after and active areas Situated within walking distance of amenities and the seafront! In addition, it has excellent access to the city center and the highway Roof Garden with Sea Views! 763m2 of Net Indoor area Plus 178m2 of Mezzanine 192m2 of Covered Verandas 80m2 of Uncovered Veranda/Roof Garden 248m2 of Common areas 80m2 of Uncovered Verandas Covered and uncovered parking spaces Lobby Open plan offices Mechanical Floor **Kitchenettes** W/C's Gym Cafe Storerooms

#### **Outdoor Features**

- Roof Garden
- Uncovered Parking

Provisions for VRV A/C Fire alarm system Video entrance system CCTV Secure and gated complex Elevator Delivery Time: 2026 This impressive commercial building is a captivating investment opportunity!