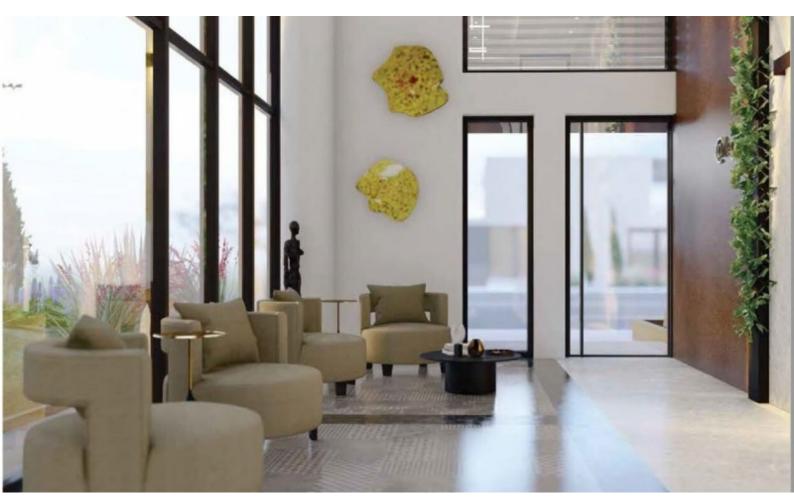

#### **Indoor Features**

- CCTV system
- Covered Parking
- Elevator
- Fire alarm system
- Fitted Kitchen
- Guest Toilet
- Mezzanine
- Open-plan
- Provision for Air Conditioning
- Reception
- Utility Room
- Video entrance system
- EPC Energy Class: Pending

#### Description

Brand New State-of-the-art Commercial Building For Sale in Potamos Germasogeias, Limassol

Located in one of the most sought-after and active areas Situated within walking distance of amenities and the seafront! In addition, it has excellent access to the city center and the highway Roof Garden with Sea Views! 763m2 of Net Indoor area Plus 178m2 of Mezzanine 192m2 of Covered Verandas 80m2 of Uncovered Veranda/Roof Garden 248m2 of Common areas 80m2 of Uncovered Verandas Covered and uncovered parking spaces Lobby Open plan offices Mechanical Floor **Kitchenettes** W/C's Gym Cafe Storerooms