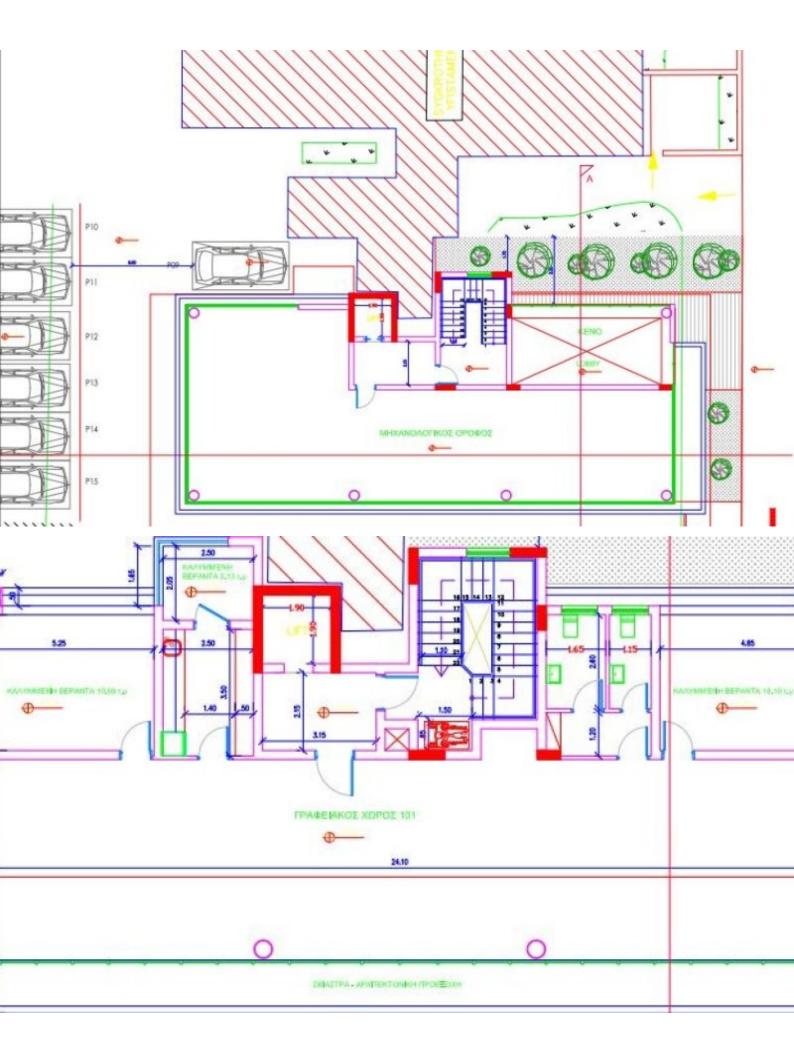

## Key Facts

- 941 m<sup>2</sup> Covered Area
- 192 m<sup>2</sup> Covered Verandas
- Uncovered verandas: 80m<sup>2</sup>
- New Build
- Title Deed: Available

#### Description

Brand New State-of-the-art Commercial Building For Sale in Potamos Germasogeias, Limassol

Located in one of the most sought-after and active areas Situated within walking distance of amenities and the seafront! In addition, it has excellent access to the city center and the highway Roof Garden with Sea Views! 763m2 of Net Indoor area Plus 178m2 of Mezzanine 192m2 of Covered Verandas 80m2 of Uncovered Veranda/Roof Garden 248m2 of Common areas 80m2 of Uncovered Verandas Covered and uncovered parking spaces Lobby Open plan offices Mechanical Floor **Kitchenettes** W/C's Gym Cafe Storerooms

#### **Outdoor Features**

- Roof Garden
- Uncovered Parking

Provisions for VRV A/C Fire alarm system Video entrance system CCTV Secure and gated complex Elevator Delivery Time: 2026 This impressive commercial building is a captivating investment opportunity!