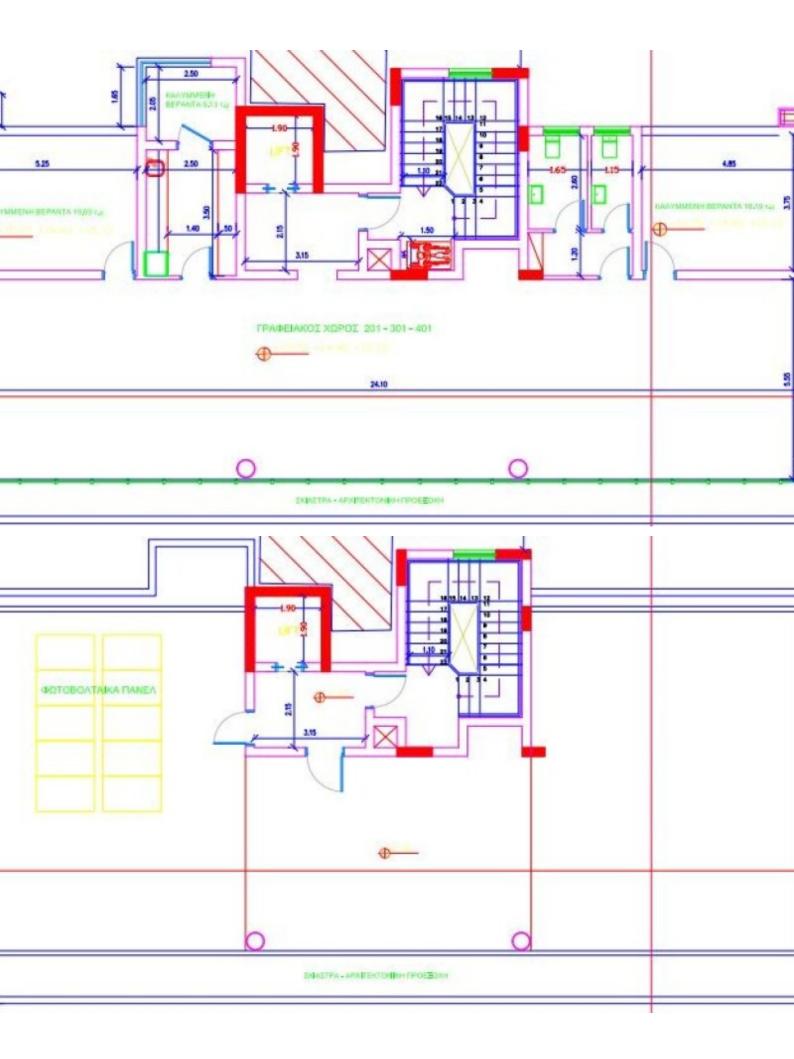

## Key Facts

- 941 m<sup>2</sup> Covered Area
- 192 m<sup>2</sup> Covered Verandas
- Uncovered verandas: 80m<sup>2</sup>
- New Build
- Title Deed: Available

#### Description

Brand New State-of-the-art Commercial Building For Sale in Potamos Germasogeias, Limassol

Located in one of the most sought-after and active areas Situated within walking distance of amenities and the seafront! In addition, it has excellent access to the city center and the highway Roof Garden with Sea Views! 763m2 of Net Indoor area Plus 178m2 of Mezzanine 192m2 of Covered Verandas 80m2 of Uncovered Veranda/Roof Garden 248m2 of Common areas 80m2 of Uncovered Verandas Covered and uncovered parking spaces Lobby Open plan offices Mechanical Floor **Kitchenettes** W/C's Gym Cafe Storerooms

#### **Outdoor Features**

- Roof Garden
- Uncovered Parking

Provisions for VRV A/C Fire alarm system Video entrance system CCTV Secure and gated complex Elevator Delivery Time: 2026 This impressive commercial building is a captivating investment opportunity!