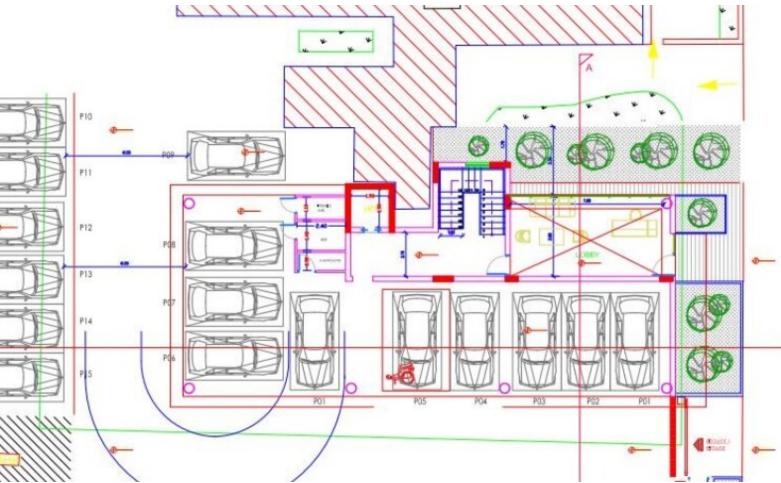

## Key Facts

- 941 m<sup>2</sup> Covered Area
- 192 m<sup>2</sup> Covered Verandas
- Uncovered verandas: 80m<sup>2</sup>
- New Build
- Title Deed: Available

#### Description

Brand New State-of-the-art Commercial Building For Sale in Potamos Germasogeias, Limassol

Located in one of the most sought-after and active areas Situated within walking distance of amenities and the seafront! In addition, it has excellent access to the city center and the highway Roof Garden with Sea Views! 763m2 of Net Indoor area Plus 178m2 of Mezzanine 192m2 of Covered Verandas 80m2 of Uncovered Veranda/Roof Garden 248m2 of Common areas 80m2 of Uncovered Verandas Covered and uncovered parking spaces Lobby Open plan offices Mechanical Floor **Kitchenettes** W/C's Gym Cafe Storerooms

#### **Outdoor Features**

- Roof Garden
- Uncovered Parking

Provisions for VRV A/C Fire alarm system Video entrance system CCTV Secure and gated complex Elevator Delivery Time: 2026 This impressive commercial building is a captivating investment opportunity!