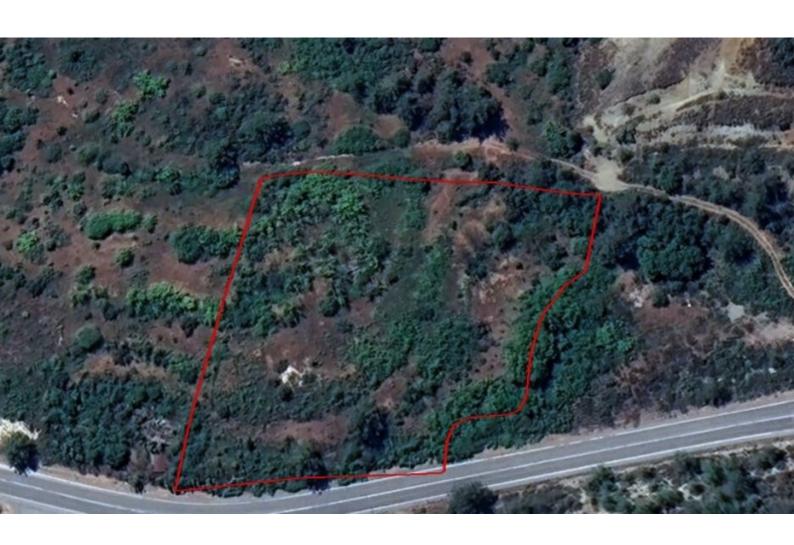

### **Key Facts**

• Residential Land

• 6,800 m<sup>2</sup> Land Size

• 15% Building Density

• Site Coverage: 15%

• Floors: 2

• Height: 8.3m

• Title Deed: Available

#### **Description**

Large Residential Land Parcel For Sale in Pera Pedi, Limassol
Located in a peaceful and attractive village, famous for selling apples
It has excellent access to the Troodos mountains and fantastic nature trails
In addition, many amenities are only a short drive away
Green Views!
Next to a small river
6,800m2 of Land area
Around 70m of Road Frontage
15% of Building Density
15% of Site Coverage
Up to 2 floors and a height of 8.3m
Access to a registered road
All development infrastructures are in place
The land contains fruit trees of pear, olive and cherry!
This land is suitable for residential development