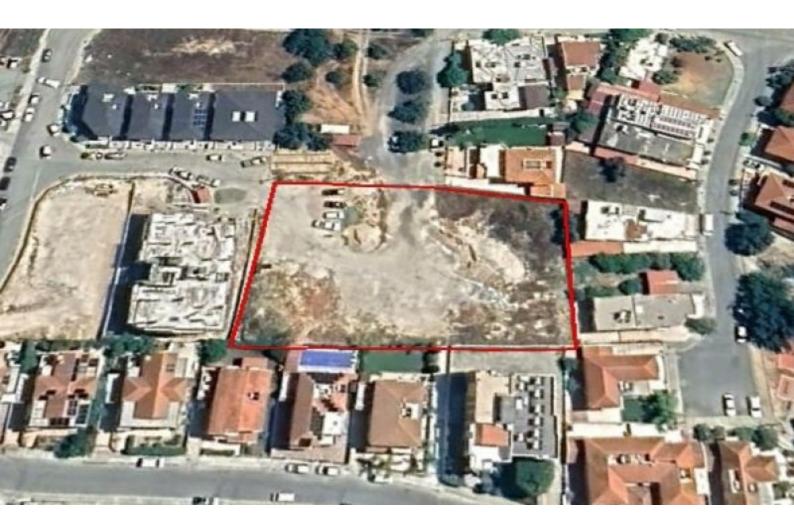

# **Residential Land 2,522 SQM For Sale**

# **Key Facts**

- Residential Land
- 2,522 m<sup>2</sup> Land Size
- 100% Building Density
- Site Coverage: 50%
- Floors: 3
- Height: 13.5m
- Title Deed: Available

# Description

Large Residential Land Parcel For Sale in Agios Athanasios, Limassol Located in an attractive and convenient environment It has excellent access to the highway In addition, many amenities are within waking distance! Cul-de-sac! 2,522m2 of Land Area Around 20m of Road Frontage from two sides 100% of Building Density 50% of Site Coverage Up to 3 floors and a height of 13.5m Access to a registered road All development infrastructures are in place This and is excellent for developing a 3 story residential building in a demanding area!