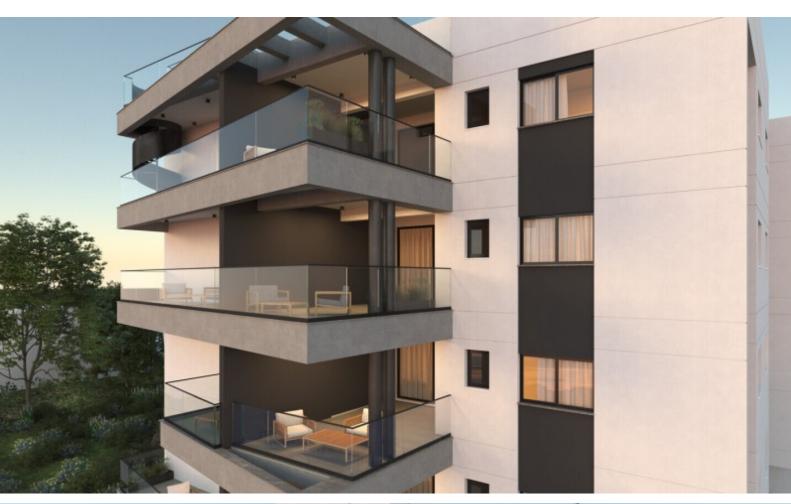

### **Description**

Brand New Spacious 2 Bedroom Apartment For Sale in Naafi, Limassol City Center Central location, in a super convenient and demanding environment

A plethora of amenities are within walking distance!

In addition, it boasts excellent access to the city center, seafront and the highway!

1st Floor

2 Bedrooms

2 Bathrooms

75m2 of Net Indoor area

21m2 of Covered Veranda

Covered Parking

Storeroom

Provisions for A/C

Fitted Kitchen

Fitted Wardrobes

Open Plan

**BBQ** Area

Elevator

Delivery Time: April 2025

This apartment is a captivating investment opportunity!