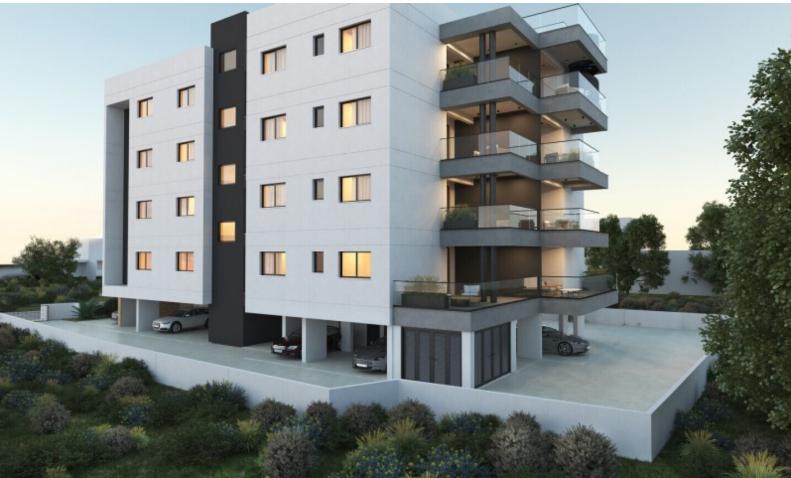

### **Description**

Brand New Spacious 2 Bedroom Apartment For Sale in Naafi, Limassol City Center Central location, in a super convenient and demanding environment

A plethora of amenities are within walking distance!

In addition, it boasts excellent access to the city center, seafront and the highway!

1st Floor

2 Bedrooms

2 Bathrooms

75m2 of Net Indoor area

21m2 of Covered Veranda

Covered Parking

Storeroom

Provisions for A/C

Fitted Kitchen

Fitted Wardrobes

Open Plan

**BBQ** Area

Elevator

Delivery Time: April 2025

This apartment is a captivating investment opportunity!