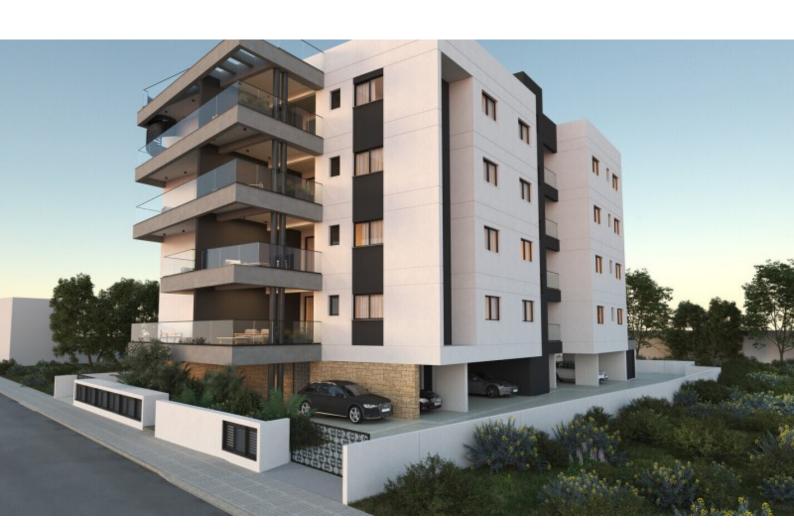

### **Description**

Brand New Spacious 2 Bedroom Apartment For Sale in Naafi, Limassol City Center Central location, in a super convenient and demanding environment

A plethora of amenities are within walking distance!

In addition, it boasts excellent access to the city center, seafront and the highway!

1st Floor

2 Bedrooms

2 Bathrooms

75m2 of Net Indoor area

21m2 of Covered Veranda

Covered Parking

Storeroom

Provisions for A/C

Fitted Kitchen

Fitted Wardrobes

Open Plan

**BBQ** Area

Elevator

Delivery Time: April 2025

This apartment is a captivating investment opportunity!