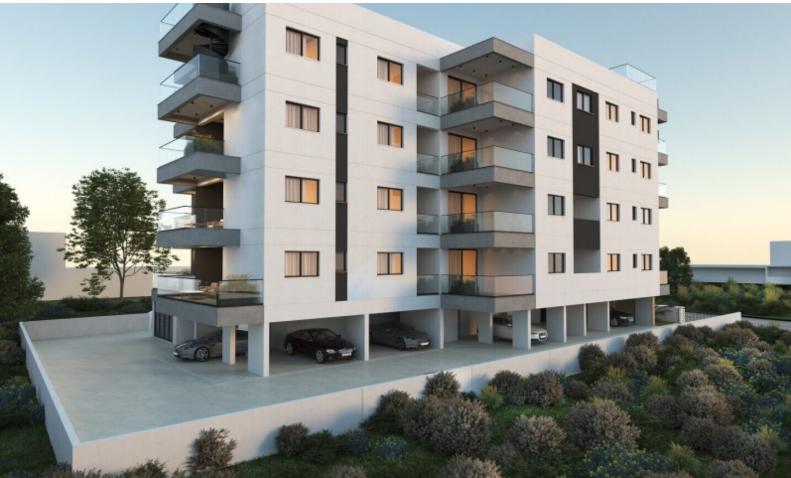

### **Description**

Brand New Spacious 2 Bedroom Apartment For Sale in Naafi, Limassol City Center Central location, in a super convenient and demanding environment

A plethora of amenities are within walking distance!

In addition, it boasts excellent access to the city center, seafront and the highway!

1st Floor

2 Bedrooms

2 Bathrooms

75m2 of Net Indoor area

21m2 of Covered Veranda

Covered Parking

Storeroom

Provisions for A/C

Fitted Kitchen

Fitted Wardrobes

Open Plan

**BBQ** Area

Elevator

Delivery Time: April 2025

This apartment is a captivating investment opportunity!