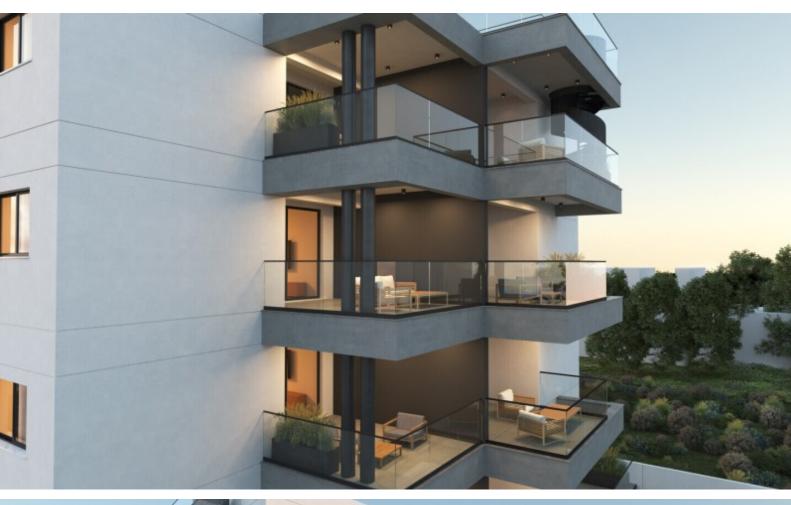

### **Description**

Brand New Spacious 2 Bedroom Apartment For Sale in Naafi, Limassol City Center Central location, in a super convenient and demanding environment

A plethora of amenities are within walking distance!

In addition, it boasts excellent access to the city center, seafront and the highway!

1st Floor

2 Bedrooms

2 Bathrooms

75m2 of Net Indoor area

21m2 of Covered Veranda

Covered Parking

Storeroom

Provisions for A/C

Fitted Kitchen

Fitted Wardrobes

Open Plan

**BBQ** Area

Elevator

Delivery Time: April 2025

This apartment is a captivating investment opportunity!