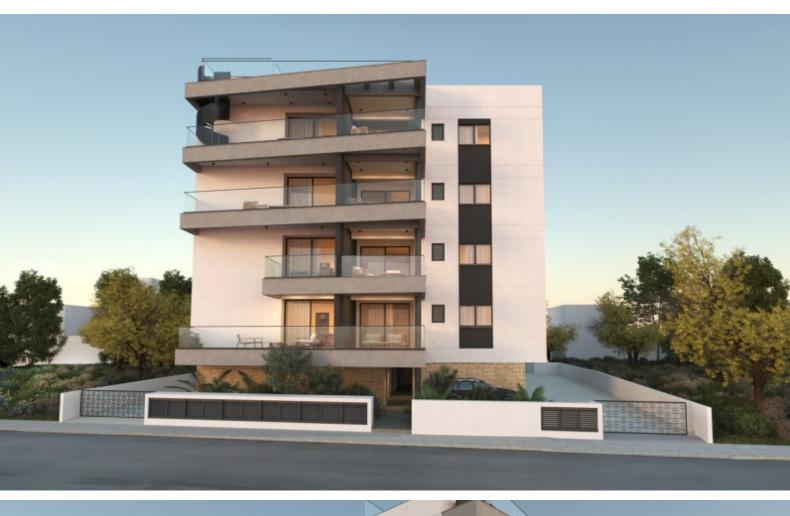

### **Description**

Brand New Spacious 2 Bedroom Apartment For Sale in Naafi, Limassol City Center Central location, in a super convenient and demanding environment

A plethora of amenities are within walking distance!

In addition, it boasts excellent access to the city center, seafront and the highway!

1st Floor

2 Bedrooms

2 Bathrooms

75m2 of Net Indoor area

21m2 of Covered Veranda

Covered Parking

Storeroom

Provisions for A/C

Fitted Kitchen

Fitted Wardrobes

Open Plan

**BBQ** Area

Elevator

Delivery Time: April 2025

This apartment is a captivating investment opportunity!