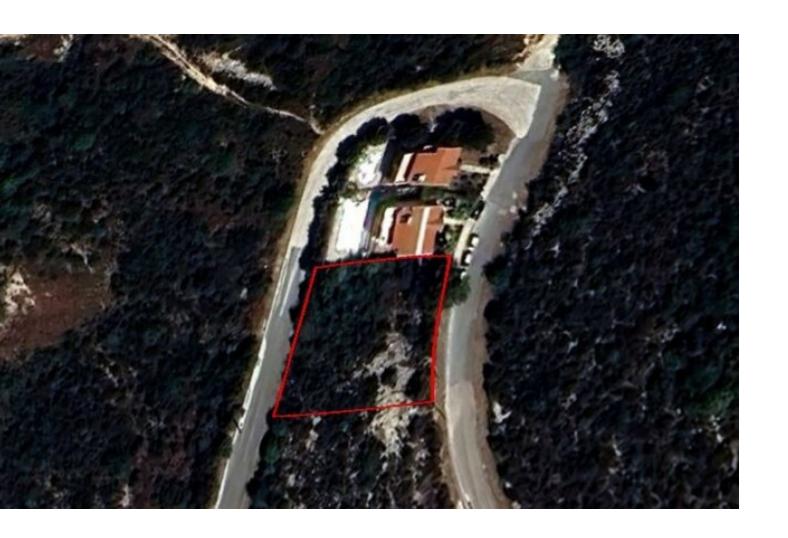

### **Key Facts**

• Residential Land

• 1,056 m<sup>2</sup> Land Size

• 30% Building Density

• Site Coverage: 25%

• Floors: 2

• Height: 10m

• Title Deed: Available

Opposite a green area!

1,056m2 of Plot area

Around 31m of Road Frontage

30% of Building Density

25% of Site Coverage

Up to 2 floors and a height of 10m

Access to a registered road

All development infrastructures are in place