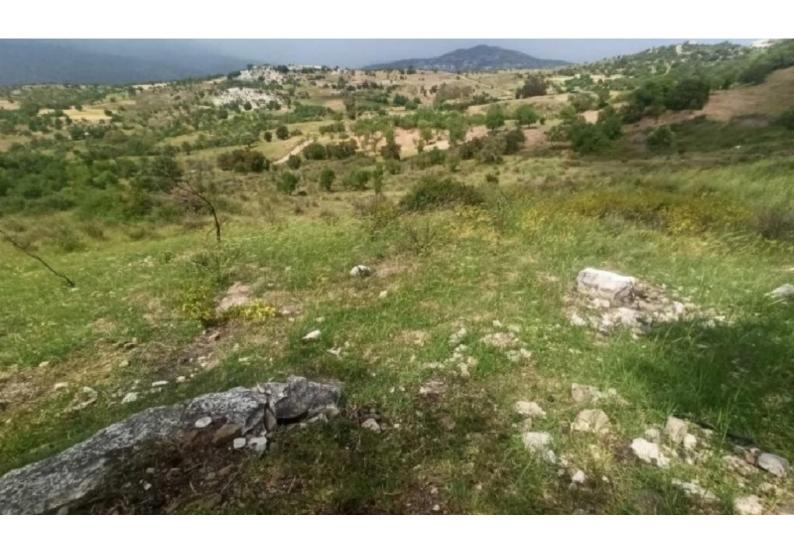

# Description

3 Residential Land Parcels For Sale in Kelokedara, Paphos Located in a peaceful and attractive village It is only a short distance from the village center and amenities! The parcels fall within the residential and agricultural zone 18,397m2 of Land area Around 5,972m2 of the land has an asphalt road running through it Around 200m of Road Frontage 90% of Building Density 50% of Site Coverage Up to 2 floors and a height of 8.3m Access to a registered road All development infrastructures are in place Moderately inclined surface This land is excellent for residential development