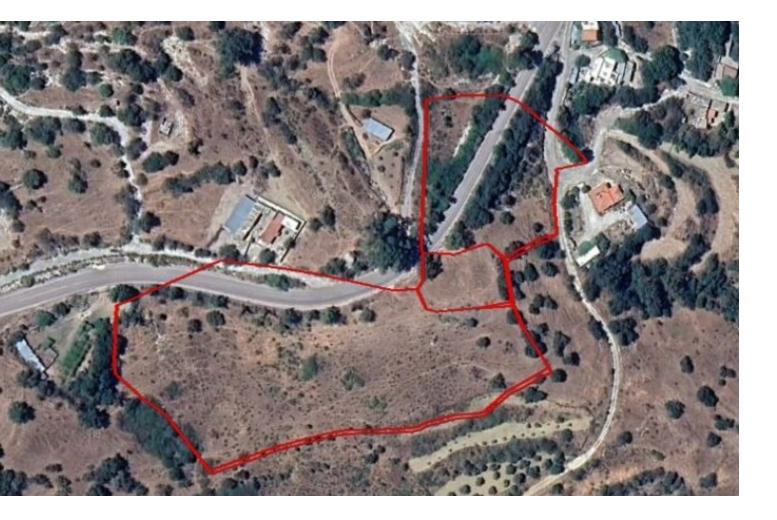

# Description

3 Residential Land Parcels For Sale in Kelokedara, Paphos Located in a peaceful and attractive village It is only a short distance from the village center and amenities! The parcels fall within the residential and agricultural zone 18,397m2 of Land area Around 5,972m2 of the land has an asphalt road running through it Around 200m of Road Frontage 90% of Building Density 50% of Site Coverage Up to 2 floors and a height of 8.3m Access to a registered road All development infrastructures are in place Moderately inclined surface This land is excellent for residential development