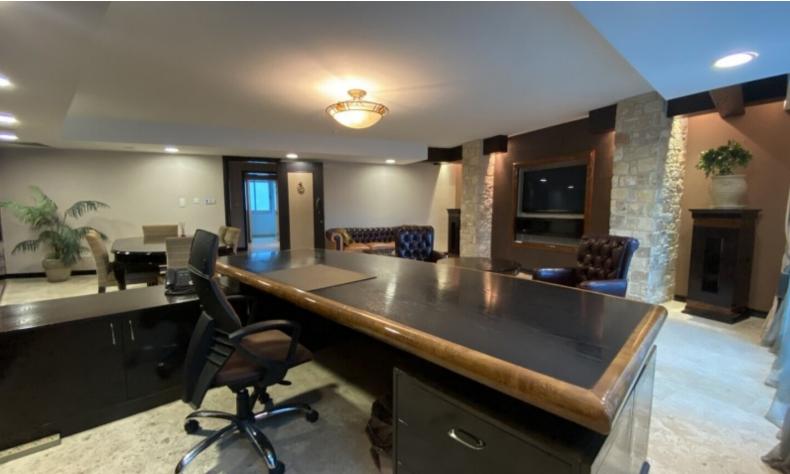

### **Description**

For Rent: Office Building in City Center Limassol - 700sqm (Available Now)

- 1. The building consists of seven floors (including the ground floor)
- 2. Total size of the building is 700m2
- 3. The building was constructed in 2012, with luxury fittings and finishes.
- 4. Included in the building
- Air conditioning in all offices and reception
- Dedicated Server room
- Structure network cabling
- Alarm system with cameras
- Kitchen with fridge/freezer, oven, hob and extractor fan
- Furniture and curtains
- Toilet on each floor
- Parking for 4 cars on the premises plus 10 cars 2 minutes' walk from the building
- Asking rental €12,000 (per month), rental includes the parking spaces also.