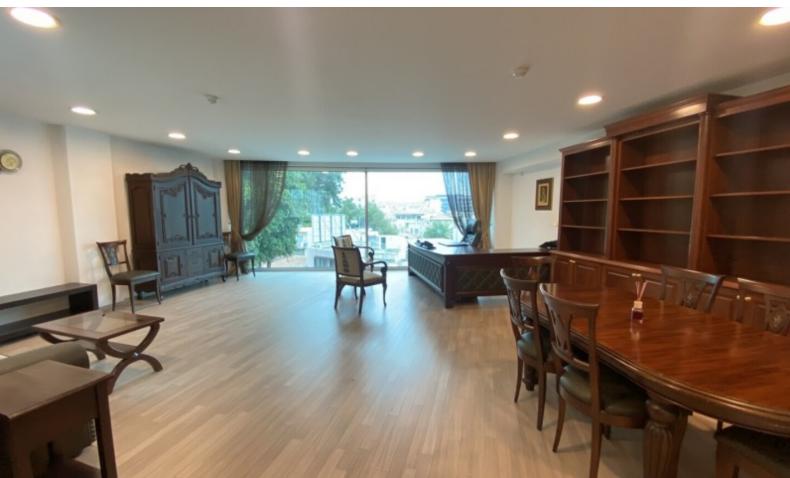

### **Description**

For Rent: Office Building in City Center Limassol - 700sqm (Available Now)

- 1. The building consists of seven floors (including the ground floor)
- 2. Total size of the building is 700m2
- 3. The building was constructed in 2012, with luxury fittings and finishes.
- 4. Included in the building
- Air conditioning in all offices and reception
- Dedicated Server room
- Structure network cabling
- Alarm system with cameras
- Kitchen with fridge/freezer, oven, hob and extractor fan
- Furniture and curtains
- Toilet on each floor
- Parking for 4 cars on the premises plus 10 cars 2 minutes' walk from the building
- Asking rental €12,000 (per month), rental includes the parking spaces also.