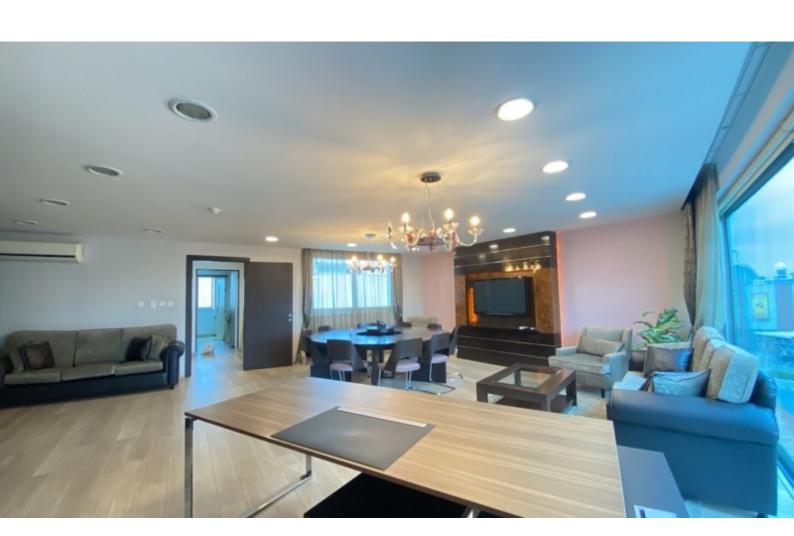

### **Description**

For Rent: Office Building in City Center Limassol - 700sqm (Available Now)

- 1. The building consists of seven floors (including the ground floor)
- 2. Total size of the building is 700m2
- 3. The building was constructed in 2012, with luxury fittings and finishes.
- 4. Included in the building
- Air conditioning in all offices and reception
- Dedicated Server room
- Structure network cabling
- Alarm system with cameras
- Kitchen with fridge/freezer, oven, hob and extractor fan
- Furniture and curtains
- Toilet on each floor
- Parking for 4 cars on the premises plus 10 cars 2 minutes' walk from the building
- Asking rental €12,000 (per month), rental includes the parking spaces also.