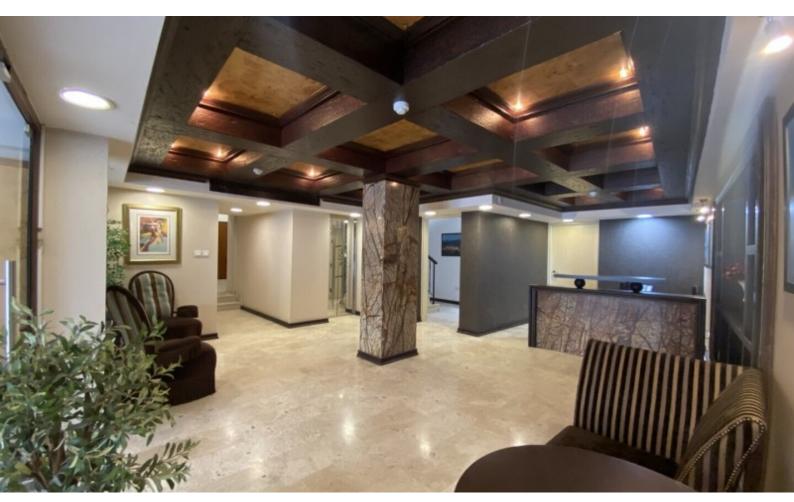

### **Description**

For Rent: Office Building in City Center Limassol - 700sqm (Available Now)

- 1. The building consists of seven floors (including the ground floor)
- 2. Total size of the building is 700m2
- 3. The building was constructed in 2012, with luxury fittings and finishes.
- 4. Included in the building
- Air conditioning in all offices and reception
- Dedicated Server room
- Structure network cabling
- Alarm system with cameras
- Kitchen with fridge/freezer, oven, hob and extractor fan
- Furniture and curtains
- Toilet on each floor
- Parking for 4 cars on the premises plus 10 cars 2 minutes' walk from the building
- Asking rental €12,000 (per month), rental includes the parking spaces also.