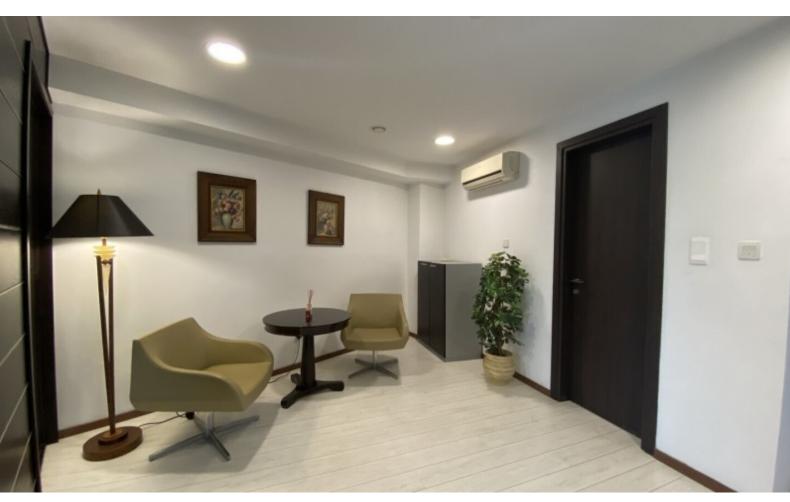

### **Description**

For Rent: Office Building in City Center Limassol - 700sqm (Available Now)

- 1. The building consists of seven floors (including the ground floor)
- 2. Total size of the building is 700m2
- 3. The building was constructed in 2012, with luxury fittings and finishes.
- 4. Included in the building
- Air conditioning in all offices and reception
- Dedicated Server room
- Structure network cabling
- Alarm system with cameras
- Kitchen with fridge/freezer, oven, hob and extractor fan
- Furniture and curtains
- Toilet on each floor
- Parking for 4 cars on the premises plus 10 cars 2 minutes' walk from the building
- Asking rental €12,000 (per month), rental includes the parking spaces also.