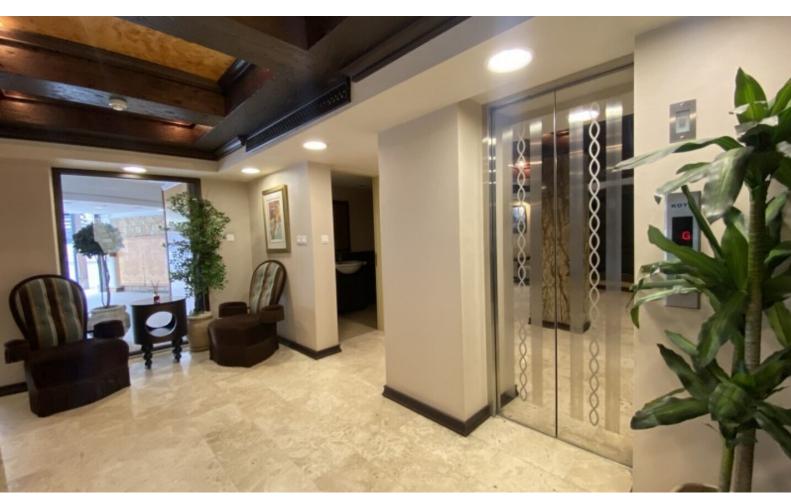

### **Description**

For Rent: Office Building in City Center Limassol - 700sqm (Available Now)

- 1. The building consists of seven floors (including the ground floor)
- 2. Total size of the building is 700m2
- 3. The building was constructed in 2012, with luxury fittings and finishes.
- 4. Included in the building
- Air conditioning in all offices and reception
- Dedicated Server room
- Structure network cabling
- Alarm system with cameras
- Kitchen with fridge/freezer, oven, hob and extractor fan
- Furniture and curtains
- Toilet on each floor
- Parking for 4 cars on the premises plus 10 cars 2 minutes' walk from the building
- Asking rental €12,000 (per month), rental includes the parking spaces also.