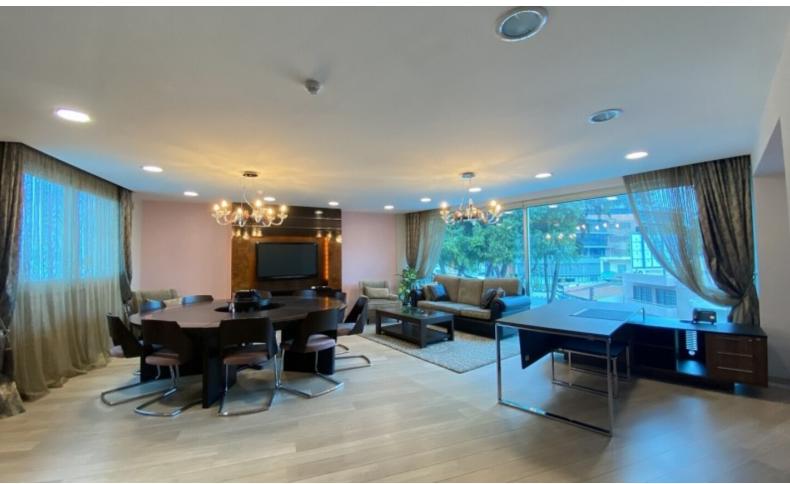

### **Description**

For Rent: Office Building in City Center Limassol - 700sqm (Available Now)

- 1. The building consists of seven floors (including the ground floor)
- 2. Total size of the building is 700m2
- 3. The building was constructed in 2012, with luxury fittings and finishes.
- 4. Included in the building
- Air conditioning in all offices and reception
- Dedicated Server room
- Structure network cabling
- Alarm system with cameras
- Kitchen with fridge/freezer, oven, hob and extractor fan
- Furniture and curtains
- Toilet on each floor
- Parking for 4 cars on the premises plus 10 cars 2 minutes' walk from the building
- Asking rental €12,000 (per month), rental includes the parking spaces also.