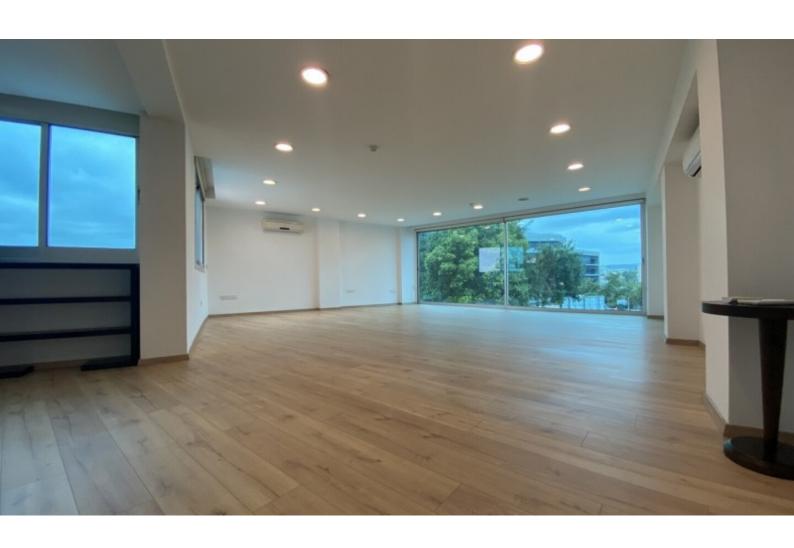

### **Description**

For Rent: Office Building in City Center Limassol - 700sqm (Available Now)

- 1. The building consists of seven floors (including the ground floor)
- 2. Total size of the building is 700m2
- 3. The building was constructed in 2012, with luxury fittings and finishes.
- 4. Included in the building
- Air conditioning in all offices and reception
- Dedicated Server room
- Structure network cabling
- Alarm system with cameras
- Kitchen with fridge/freezer, oven, hob and extractor fan
- Furniture and curtains
- Toilet on each floor
- Parking for 4 cars on the premises plus 10 cars 2 minutes' walk from the building
- Asking rental €12,000 (per month), rental includes the parking spaces also.