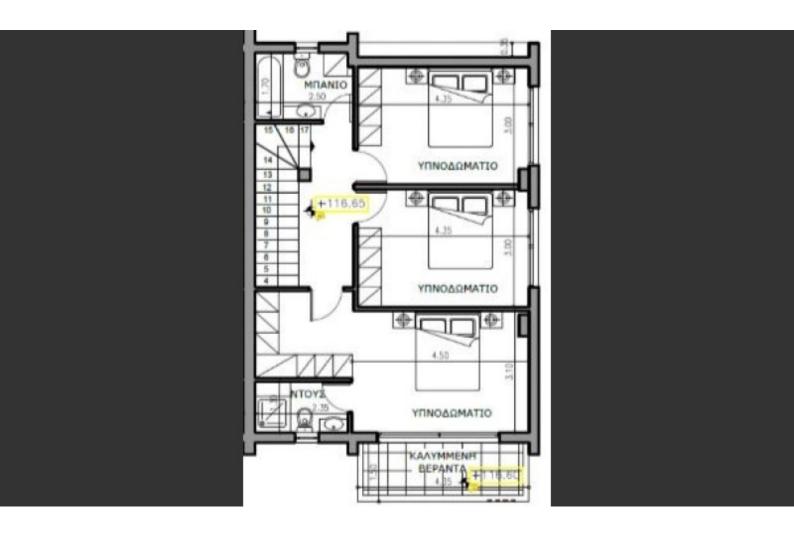

## Key Facts

- 3 Beds
- 2 Baths
- 155 m<sup>2</sup> Covered Area
- 168 m<sup>2</sup> Land Size
- Uncovered verandas: 11m<sup>2</sup>
- New Build
- Title Deed: Available

#### **Outdoor Features**

- Barbecue area
- Rear Garden
- Solar System
- Standard Garden
- Uncovered Parking

Brand New 3 Bedroom Semi-Detached House For Sale in Petridia, Emba, Paphos Located in an attractive and convenient neighborhood It has excellent access to the city center and neighboring communities! In addition, many amenities are within walking distance 3 Bedrooms 2 Bathrooms 1 En-suite + 1 Family Bathroom + 1 Guest W/C 155m2 of Covered area 11m2 of Uncovered Veranda 168m2 of Plot area Uncovered Parking The master bedroom has access to a private veranda Provisions for A/C **Fitted Kitchen Fitted Wardrobes** Open Plan **BBQ** Area Garden This modern home is excellent for a family for permanent living