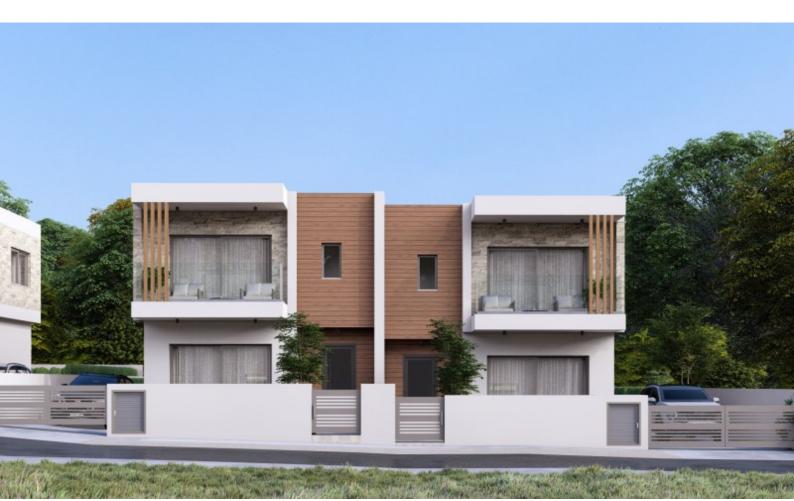

# 3 Bedroom Semi Detached House For Sale

### €320,000 Negotiable

Petridia, Emba, Paphos New Build

#### **Outdoor Features**

- Barbecue area
- Rear Garden
- Solar System
- Standard Garden
- Uncovered Parking

Brand New 3 Bedroom Semi-Detached House For Sale in Petridia, Emba, Paphos Located in an attractive and convenient neighborhood It has excellent access to the city center and neighboring communities! In addition, many amenities are within walking distance 3 Bedrooms 2 Bathrooms 1 En-suite + 1 Family Bathroom + 1 Guest W/C 155m2 of Covered area 11m2 of Uncovered Veranda 168m2 of Plot area Uncovered Parking The master bedroom has access to a private veranda Provisions for A/C **Fitted Kitchen Fitted Wardrobes** Open Plan **BBQ** Area Garden This modern home is excellent for a family for permanent living