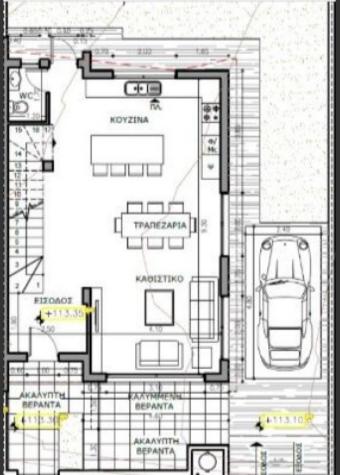

## Key Facts

- 3 Beds
- 2 Baths
- 155 m<sup>2</sup> Covered Area
- 168 m<sup>2</sup> Land Size
- Uncovered verandas: 11m<sup>2</sup>
- New Build
- Title Deed: Available

#### **Outdoor Features**

- Barbecue area
- Rear Garden
- Solar System
- Standard Garden
- Uncovered Parking

Brand New 3 Bedroom Semi-Detached House For Sale in Petridia, Emba, Paphos Located in an attractive and convenient neighborhood It has excellent access to the city center and neighboring communities! In addition, many amenities are within walking distance 3 Bedrooms 2 Bathrooms 1 En-suite + 1 Family Bathroom + 1 Guest W/C 155m2 of Covered area 11m2 of Uncovered Veranda 168m2 of Plot area Uncovered Parking The master bedroom has access to a private veranda Provisions for A/C **Fitted Kitchen Fitted Wardrobes** Open Plan **BBQ** Area Garden This modern home is excellent for a family for permanent living