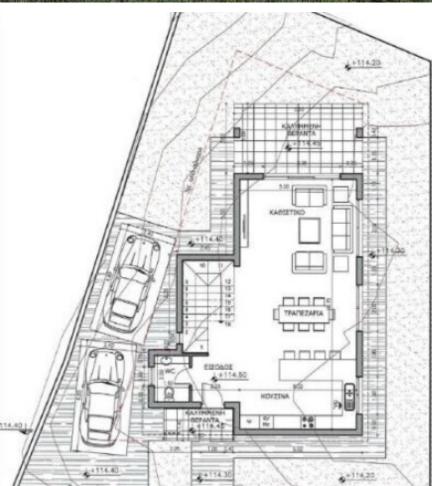

## **Key Facts**

- 3 Beds
- 2 Baths
- 198 m<sup>2</sup> Covered Area
- 310 m<sup>2</sup> Land Size
- New Build
- Title Deed: Available

## **Outdoor Features**

- Barbecue area
- Rear Garden
- Solar System
- Standard Garden
- Uncovered Parking

Brand New 3 Bedroom Detached House For Sale in Petridia, Emba, Paphos Located in an attractive and convenient neighborhood It has excellent access to the city center and neighboring communities! In addition, many amenities are within walking distance 3 Bedrooms 2 Bathrooms 1 En-suite + 1 Family Bathroom + 1 Guest W/C 198m2 of Covered area 310m2 of Plot area **Uncovered Parking** The master bedroom has access to a private veranda Provisions for A/C **Fitted Kitchen Fitted Wardrobes Open Plan BBO** Area Garden This modern home is excellent for a family for permanent living