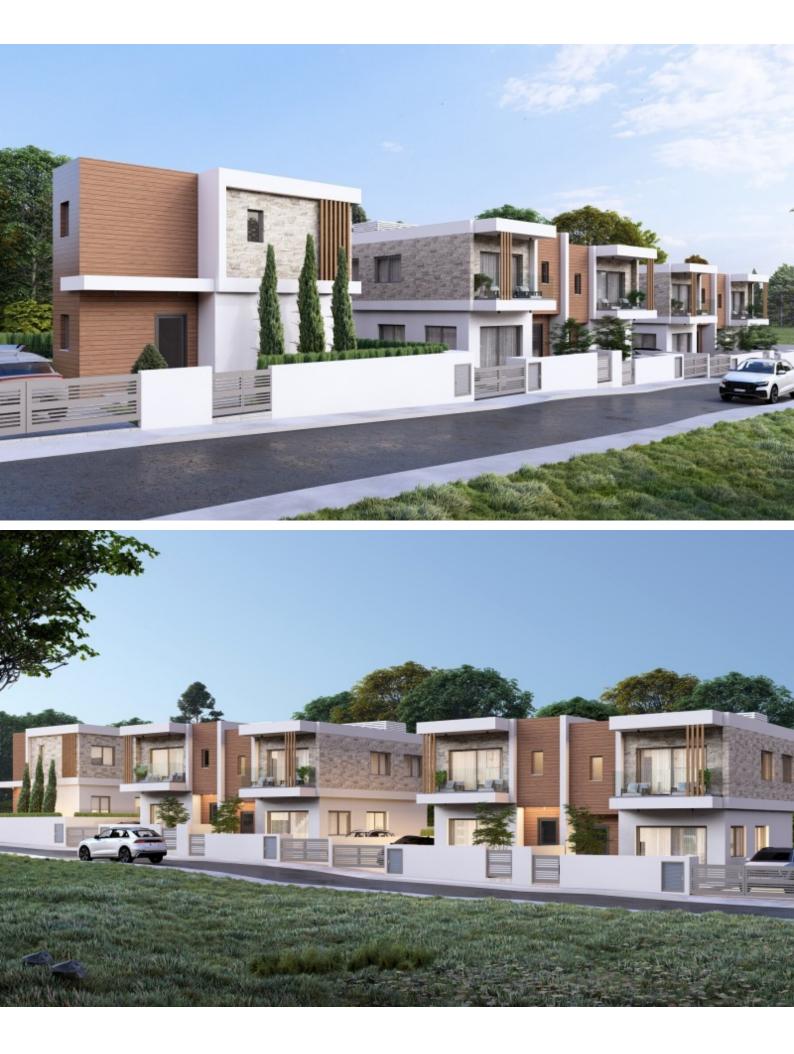

## **Outdoor Features**

- Barbecue area
- Rear Garden
- Solar System
- Standard Garden
- Uncovered Parking

Brand New 3 Bedroom Detached House For Sale in Petridia, Emba, Paphos Located in an attractive and convenient neighborhood It has excellent access to the city center and neighboring communities! In addition, many amenities are within walking distance 3 Bedrooms 2 Bathrooms 1 En-suite + 1 Family Bathroom + 1 Guest W/C 198m2 of Covered area 310m2 of Plot area **Uncovered Parking** The master bedroom has access to a private veranda Provisions for A/C **Fitted Kitchen Fitted Wardrobes Open Plan BBO** Area Garden This modern home is excellent for a family for permanent living