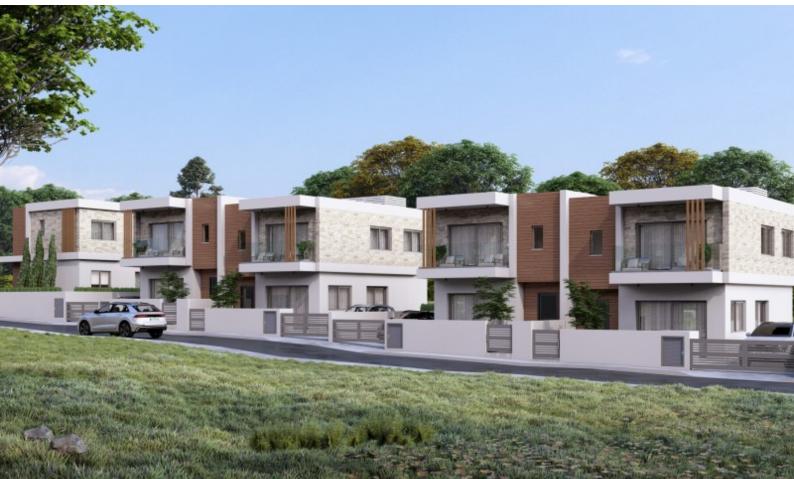

## **Outdoor Features**

- Barbecue area
- Rear Garden
- Solar System
- Standard Garden
- Uncovered Parking

Brand New 3 Bedroom Detached House For Sale in Petridia, Emba, Paphos Located in an attractive and convenient neighborhood It has excellent access to the city center and neighboring communities! In addition, many amenities are within walking distance 3 Bedrooms 2 Bathrooms 1 En-suite + 1 Family Bathroom + 1 Guest W/C 198m2 of Covered area 310m2 of Plot area **Uncovered Parking** The master bedroom has access to a private veranda Provisions for A/C **Fitted Kitchen Fitted Wardrobes Open Plan BBO** Area Garden This modern home is excellent for a family for permanent living