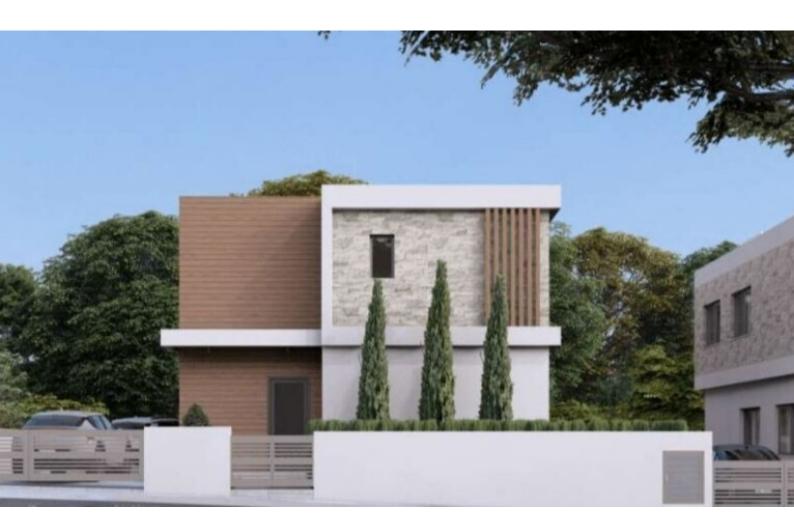

## **Outdoor Features**

- Barbecue area
- Rear Garden
- Solar System
- Standard Garden
- Uncovered Parking

Brand New 3 Bedroom Detached House For Sale in Petridia, Emba, Paphos Located in an attractive and convenient neighborhood It has excellent access to the city center and neighboring communities! In addition, many amenities are within walking distance 3 Bedrooms 2 Bathrooms 1 En-suite + 1 Family Bathroom + 1 Guest W/C 198m2 of Covered area 310m2 of Plot area **Uncovered Parking** The master bedroom has access to a private veranda Provisions for A/C **Fitted Kitchen Fitted Wardrobes Open Plan BBO** Area Garden This modern home is excellent for a family for permanent living