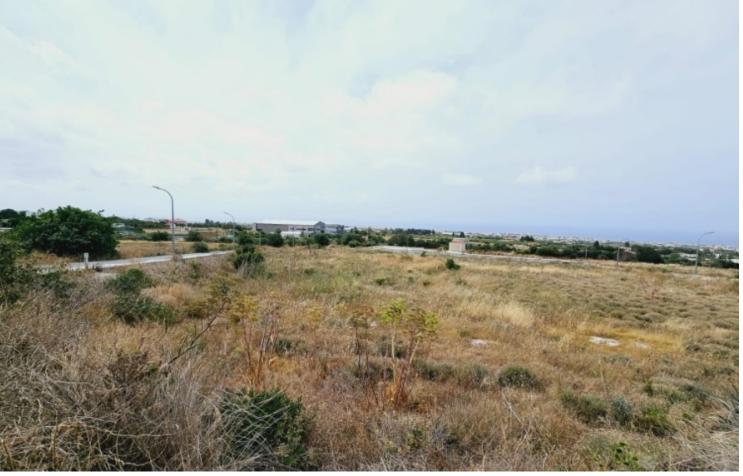

#### **Description**

Corner Residential Plot For Sale in Tremithousa, Paphos
Located in an attractive and peaceful village
It has excellent access to a plethora of amenities
In addition, it is only a 15 minute drive form the city center!
Corner Position
Cul-de-sac!
724m2 of Plot area
Around 46m of Road Frontage
40% of Building Density
25% of Site Coverage
Up to 2 floors and a height of 10m
Access to a registered road
All development infrastructures are in place
This plot is excellent for developing your ideal family home