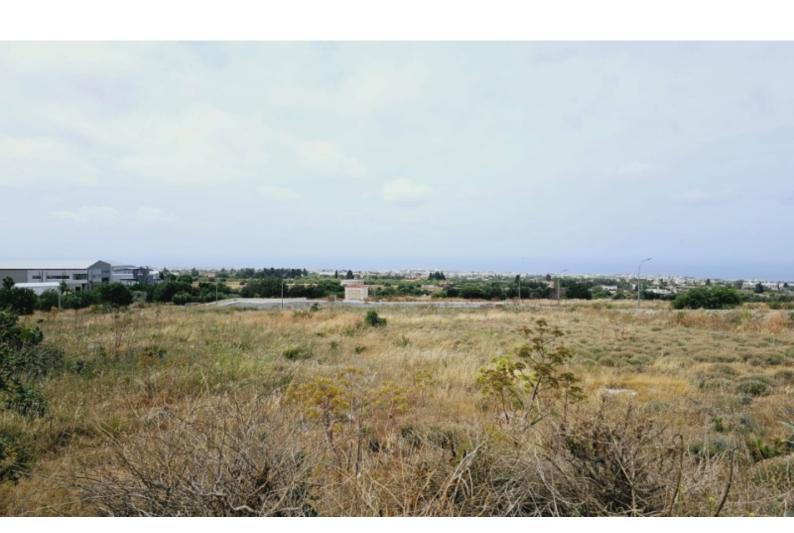

#### **Description**

Corner Residential Plot For Sale in Tremithousa, Paphos
Located in an attractive and peaceful village
It has excellent access to a plethora of amenities
In addition, it is only a 15 minute drive form the city center!
Corner Position
Cul-de-sac!
724m2 of Plot area
Around 46m of Road Frontage
40% of Building Density
25% of Site Coverage
Up to 2 floors and a height of 10m
Access to a registered road
All development infrastructures are in place
This plot is excellent for developing your ideal family home