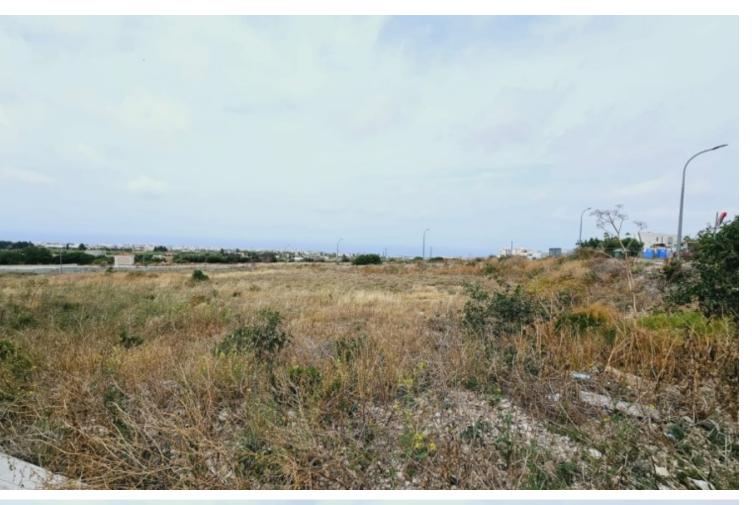

#### **Description**

Corner Residential Plot For Sale in Tremithousa, Paphos
Located in an attractive and peaceful village
It has excellent access to a plethora of amenities
In addition, it is only a 15 minute drive form the city center!
Corner Position
Cul-de-sac!
724m2 of Plot area
Around 46m of Road Frontage
40% of Building Density
25% of Site Coverage
Up to 2 floors and a height of 10m
Access to a registered road
All development infrastructures are in place
This plot is excellent for developing your ideal family home