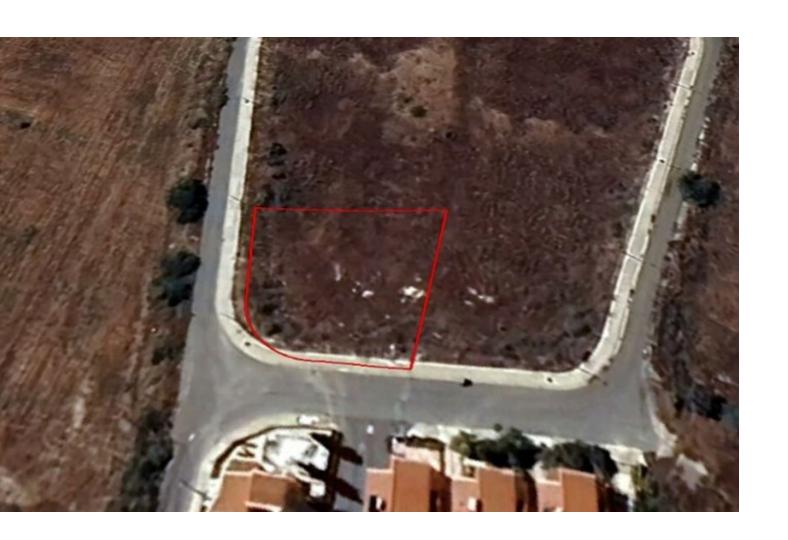

### **Key Facts**

• Residential Land

• 724 m² Land Size

• 40% Building Density

• Site Coverage: 25%

• Floors: 2

• Height: 10m

• Title Deed: Available

#### **Description**

Corner Residential Plot For Sale in Tremithousa, Paphos
Located in an attractive and peaceful village
It has excellent access to a plethora of amenities
In addition, it is only a 15 minute drive form the city center!
Corner Position
Cul-de-sac!
724m2 of Plot area
Around 46m of Road Frontage
40% of Building Density
25% of Site Coverage
Up to 2 floors and a height of 10m
Access to a registered road
All development infrastructures are in place
This plot is excellent for developing your ideal family home