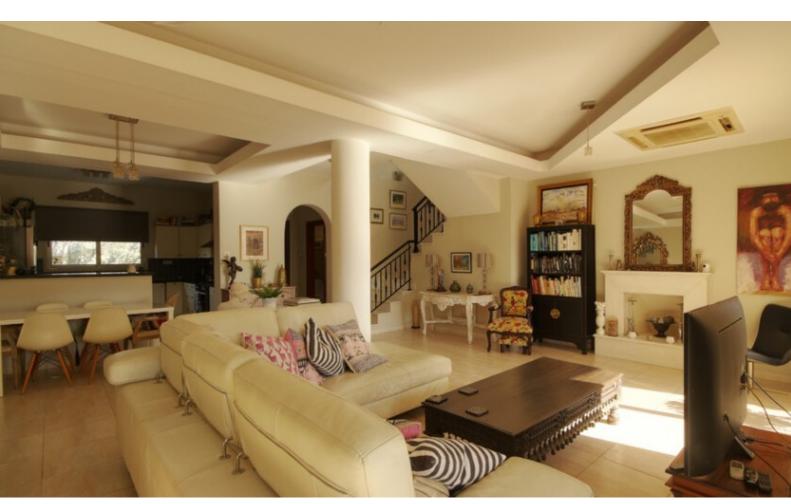

### **Indoor Features**

- Air Conditioning
- Central Heating
- Electrical Appliances
- Fitted Kitchen
- Guest Toilet
- Master Bed
- Playroom
- Pressurised Water System
- Unfurnished
- Water Heater
- EPC Energy Class: Pending

Uncovered Parking for 2-3 cars

Office

Separate Kitchen

Central Heating

A/C

Ceiling Fans

Feature Fireplace

Kitchen Appliances