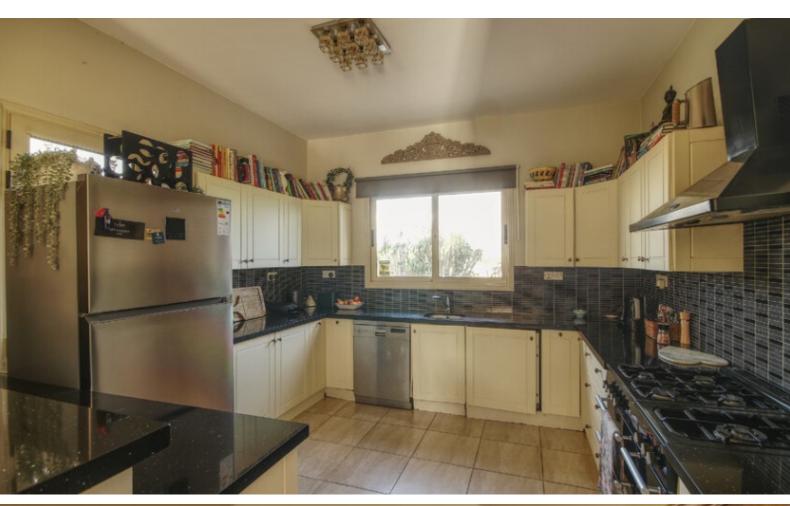

Uncovered Parking for 2-3 cars

Office

Separate Kitchen

Central Heating

A/C

Ceiling Fans

Feature Fireplace

Kitchen Appliances

Unfurnished

Pressurized water system

Fly Screens

Walk-in wardrobe for the master bedroom

2 of the bedrooms have access to a veranda
BBQ Area
Landscaped Garden
This immaculate home is a compelling investment opportunity!
It is excellent for permanent living or as a holiday home for a family