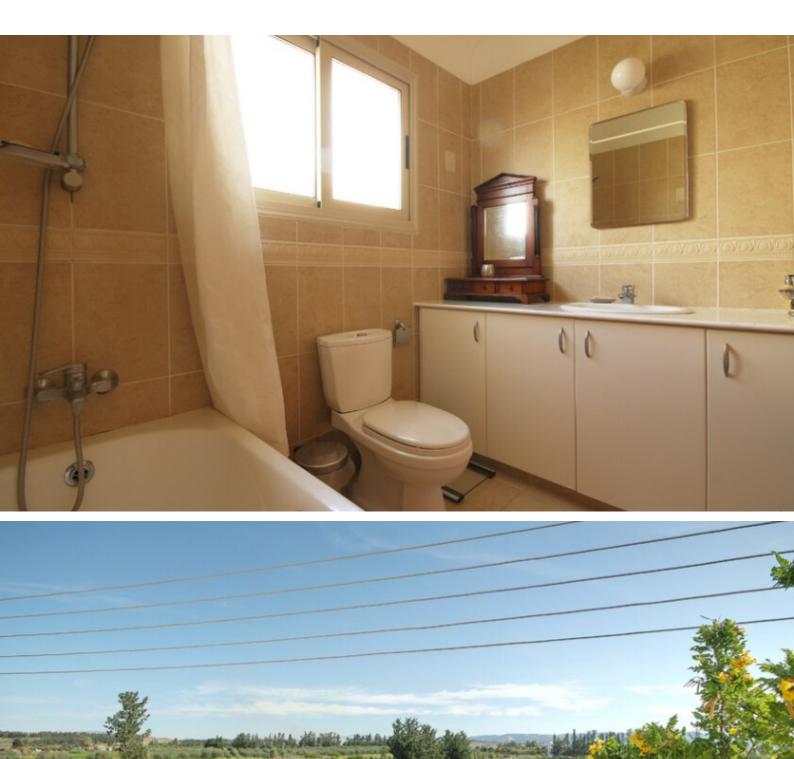

### **Indoor Features**

- Air Conditioning
- Central Heating
- Electrical Appliances
- Fitted Kitchen
- Guest Toilet
- Master Bed
- Playroom
- Pressurised Water System
- Unfurnished
- Water Heater
- EPC Energy Class: Pending

Swimming Pool with Roman Steps!

3 Bedrooms + 1 Office on the ground floor

2 Bathrooms

1 En-suite + 1 Family Bathroom + 1 Guest W/C

174m2 of Net Indoor area

12m2 of Covered Veranda

20m2 of Uncovered Veranda

300m2 of Plot area