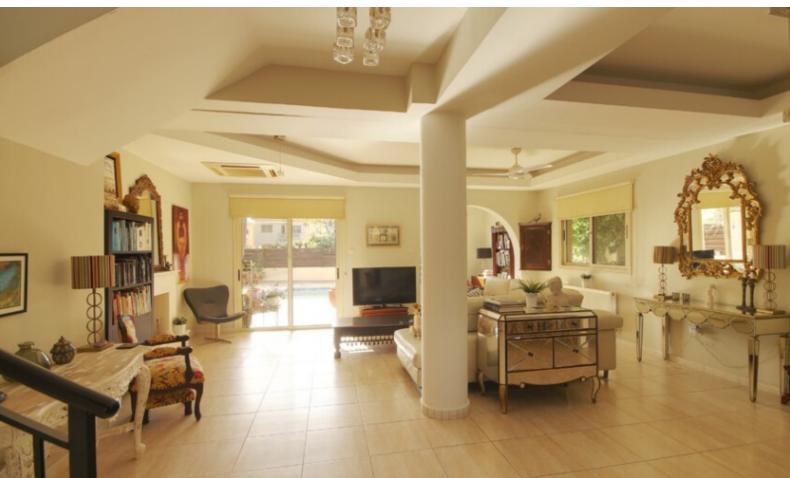

### **Indoor Features**

- Air Conditioning
- Central Heating
- Electrical Appliances
- Fitted Kitchen
- Guest Toilet
- Master Bed
- Playroom
- Pressurised Water System
- Unfurnished
- Water Heater
- EPC Energy Class: Pending

## **Description**

Exceptional 4 Bedroom Detached Villa For Sale in Mandria, Paphos with Title Deeds Located within a short distance of the beach and amenities

It has easy access to the highway and the airport!

Swimming Pool with Roman Steps!

3 Bedrooms + 1 Office on the ground floor

2 Bathrooms

1 En-suite + 1 Family Bathroom + 1 Guest W/C

174m2 of Net Indoor area

12m2 of Covered Veranda

20m2 of Uncovered Veranda

300m2 of Plot area