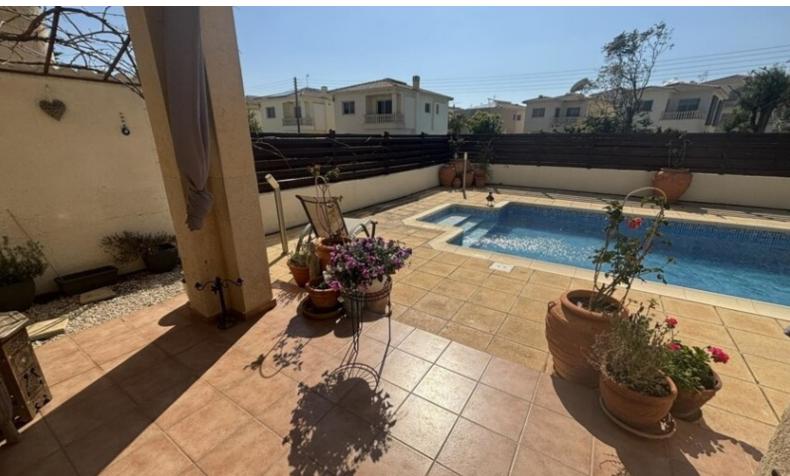

Swimming Pool with Roman Steps!

3 Bedrooms + 1 Office on the ground floor

2 Bathrooms

1 En-suite + 1 Family Bathroom + 1 Guest W/C

174m2 of Net Indoor area

12m2 of Covered Veranda

20m2 of Uncovered Veranda

300m2 of Plot area

#### **Outdoor Features**

- Barbecue area
- Landscape Garden
- Private pool
- Solar System
- Uncovered Parking