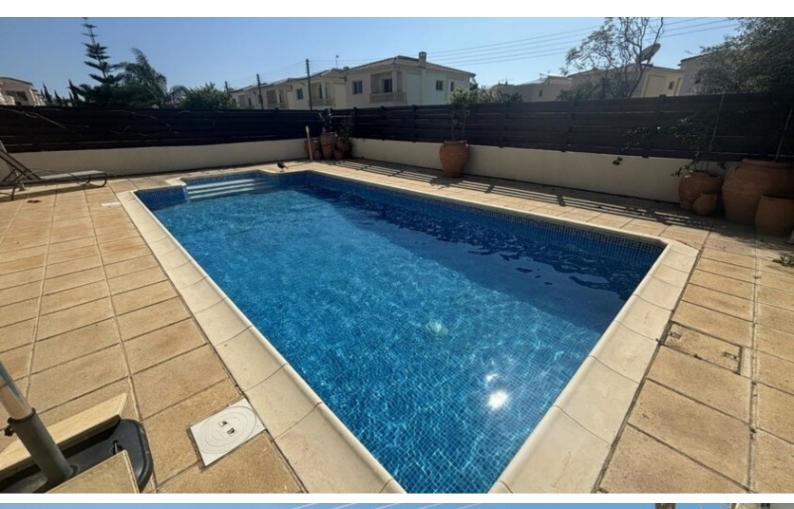

#### **Outdoor Features**

- Barbecue area
- Landscape Garden
- Private pool
- Solar System
- Uncovered Parking

Swimming Pool with Roman Steps!

3 Bedrooms + 1 Office on the ground floor

2 Bathrooms

1 En-suite + 1 Family Bathroom + 1 Guest W/C

174m2 of Net Indoor area

12m2 of Covered Veranda

20m2 of Uncovered Veranda

300m2 of Plot area