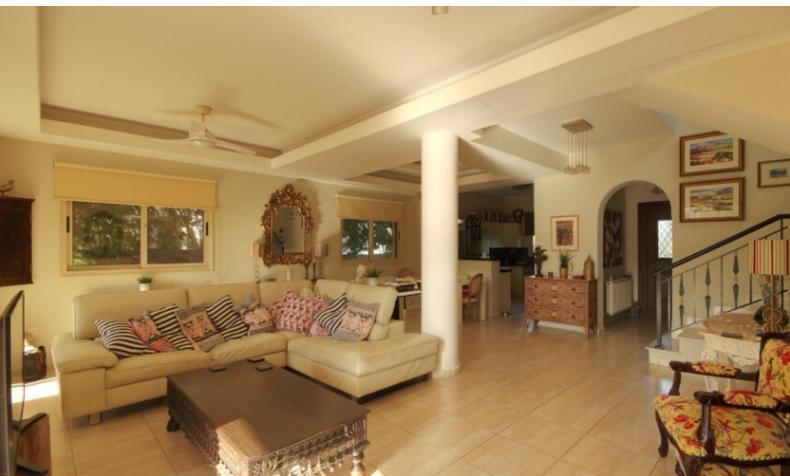

### **Indoor Features**

- Air Conditioning
- Central Heating
- Electrical Appliances
- Fitted Kitchen
- Guest Toilet
- Master Bed
- Playroom
- Pressurised Water System
- Unfurnished
- Water Heater
- EPC Energy Class: Pending

Uncovered Parking for 2-3 cars

Office

Separate Kitchen

Central Heating

A/C

Ceiling Fans

Feature Fireplace

Kitchen Appliances