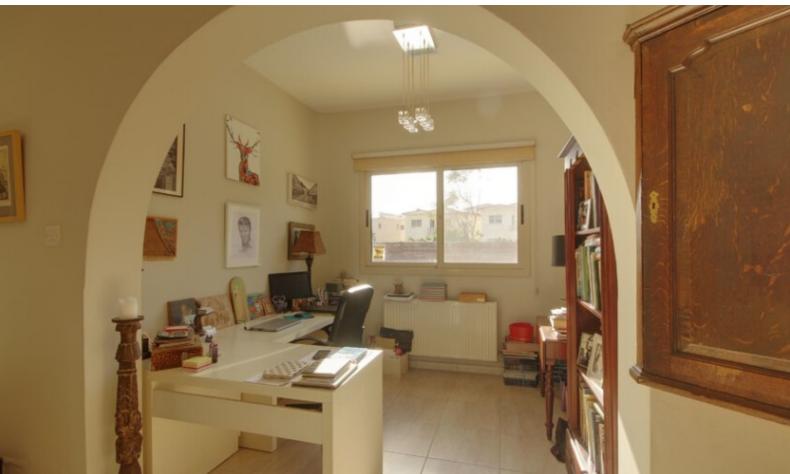

Swimming Pool with Roman Steps!

3 Bedrooms + 1 Office on the ground floor

2 Bathrooms

1 En-suite + 1 Family Bathroom + 1 Guest W/C

174m2 of Net Indoor area

12m2 of Covered Veranda

20m2 of Uncovered Veranda

300m2 of Plot area

Uncovered Parking for 2-3 cars

Office

Separate Kitchen

Central Heating

A/C

Ceiling Fans

Feature Fireplace

Kitchen Appliances