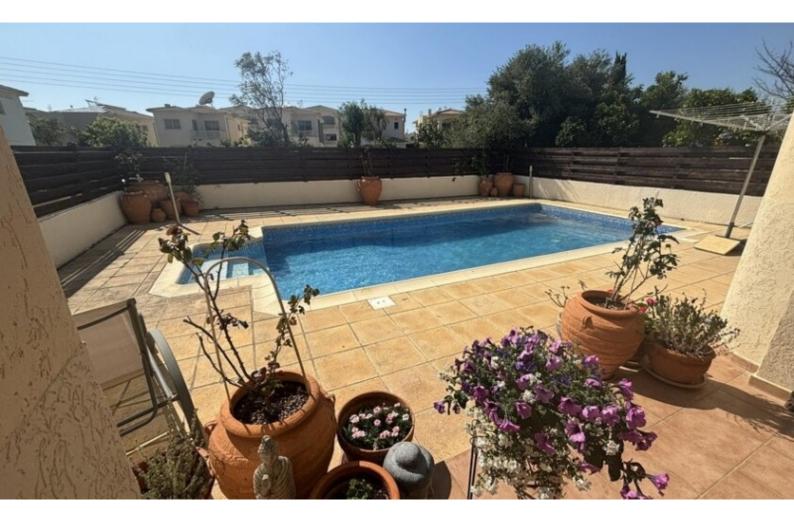

Swimming Pool with Roman Steps!

3 Bedrooms + 1 Office on the ground floor

2 Bathrooms

1 En-suite + 1 Family Bathroom + 1 Guest W/C

174m2 of Net Indoor area

12m2 of Covered Veranda

20m2 of Uncovered Veranda

300m2 of Plot area

#### **Outdoor Features**

- Barbecue area
- Landscape Garden
- Private pool
- Solar System
- Uncovered Parking