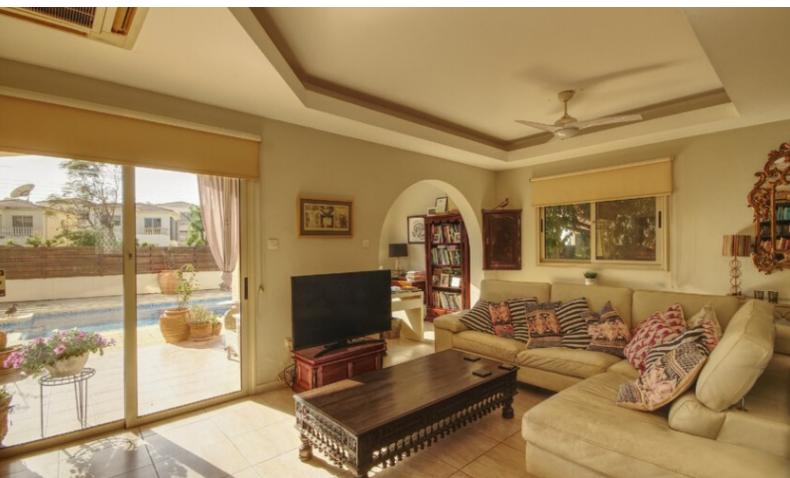

Swimming Pool with Roman Steps!

3 Bedrooms + 1 Office on the ground floor

2 Bathrooms

1 En-suite + 1 Family Bathroom + 1 Guest W/C

174m2 of Net Indoor area

12m2 of Covered Veranda

20m2 of Uncovered Veranda

300m2 of Plot area

Uncovered Parking for 2-3 cars

Office

Separate Kitchen

Central Heating

A/C

Ceiling Fans

Feature Fireplace

Kitchen Appliances

Unfurnished

Pressurized water system

Fly Screens

Walk-in wardrobe for the master bedroom

2 of the bedrooms have access to a veranda
BBQ Area
Landscaped Garden
This immaculate home is a compelling investment opportunity!
It is excellent for permanent living or as a holiday home for a family