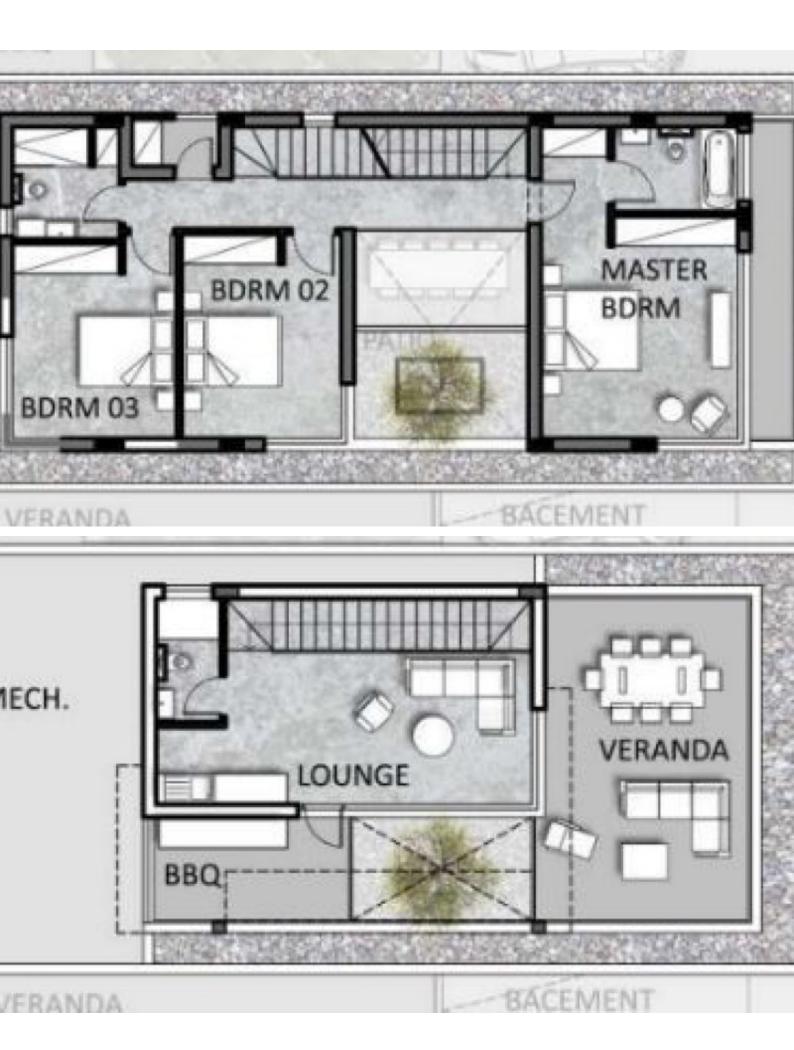

# **Key Facts**

- 4 Beds
- 4 Baths
- 310 m<sup>2</sup> Covered Area
- 373 m<sup>2</sup> Land Size
- 68 m<sup>2</sup> Covered Verandas
- Uncovered verandas: 155m<sup>2</sup>
- New Build
- Title Deed: Available

## Description

Brand New Exquisite 4 Bedroom Detached Villa For Sale in Amathounta, Agios Tychonas, Limassol Located in one of the most prestigious and tranquil areas in Limassol It is only a few minutes from the beach and many amenities! Swimming Pool! Roof Garden Sea and City Views! 3 Bedrooms + 1 Maids Room 4 Bathrooms 1 En-suite + 1 Family Bathroom + 1 Maids Bathroom + 1 Guest W/C with Shower Additional Guest W/C 310m2 of Net Indoor area 68m2 of Covered Verandas 83m2 of Uncovered Verandas 72m2 of Roof Garden area 373m2 of Plot area 2 Underground Parking spaces

#### **Outdoor Features**

- Barbecue area
- Landscape Garden
- Private pool
- Roof Garden
- Solar System
- Uncovered Parking

1 Uncovered Parking Office Maids Room Gym Entertainment Room Secondary living area Laundry Room Storeroom Partially separate kitchen Fireplace VRV A/C + Split Units Underfloor heating for all floors Provisions for photovoltaic system Video entrance system **Fitted Wardrobes** Laminated parquet floors in the bedrooms **BBQ** Area Pool decking area Spacious landscaped garden Gated and fenced property Delivery Time: August 2024 This state-of-the-art home is a compelling investment opportunity! It is excellent for permanent living or as a holiday home for a large family