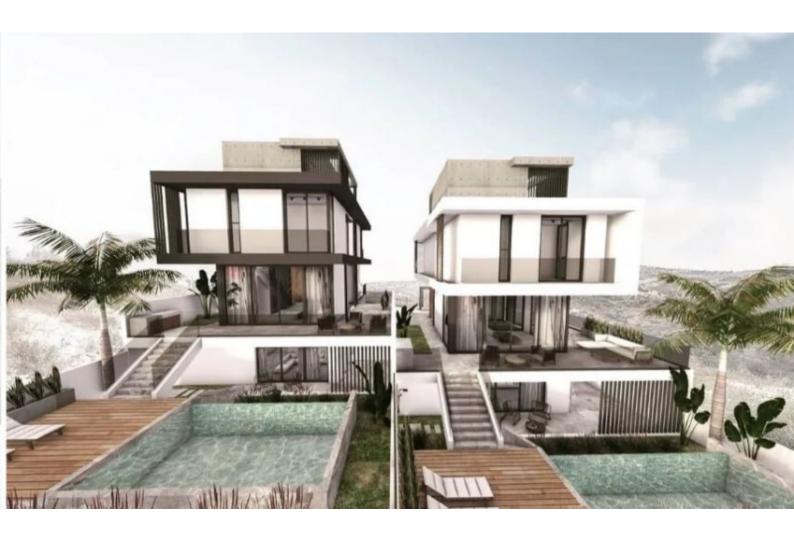

## Description

Brand New Exquisite 4 Bedroom Detached Villa For Sale in Amathounta, Agios Tychonas, Limassol Located in one of the most prestigious and tranquil areas in Limassol It is only a few minutes from the beach and many amenities! Swimming Pool! Roof Garden Sea and City Views! 3 Bedrooms + 1 Maids Room 4 Bathrooms 1 En-suite + 1 Family Bathroom + 1 Maids Bathroom + 1 Guest W/C with Shower Additional Guest W/C 310m2 of Net Indoor area 68m2 of Covered Verandas 83m2 of Uncovered Verandas 72m2 of Roof Garden area 373m2 of Plot area 2 Underground Parking spaces

#### **Outdoor Features**

- Barbecue area
- Landscape Garden
- Private pool
- Roof Garden
- Solar System
- Uncovered Parking

1 Uncovered Parking Office Maids Room Gym Entertainment Room Secondary living area Laundry Room Storeroom Partially separate kitchen Fireplace VRV A/C + Split Units Underfloor heating for all floors Provisions for photovoltaic system Video entrance system **Fitted Wardrobes** Laminated parquet floors in the bedrooms **BBQ** Area Pool decking area Spacious landscaped garden Gated and fenced property Delivery Time: August 2024 This state-of-the-art home is a compelling investment opportunity! It is excellent for permanent living or as a holiday home for a large family