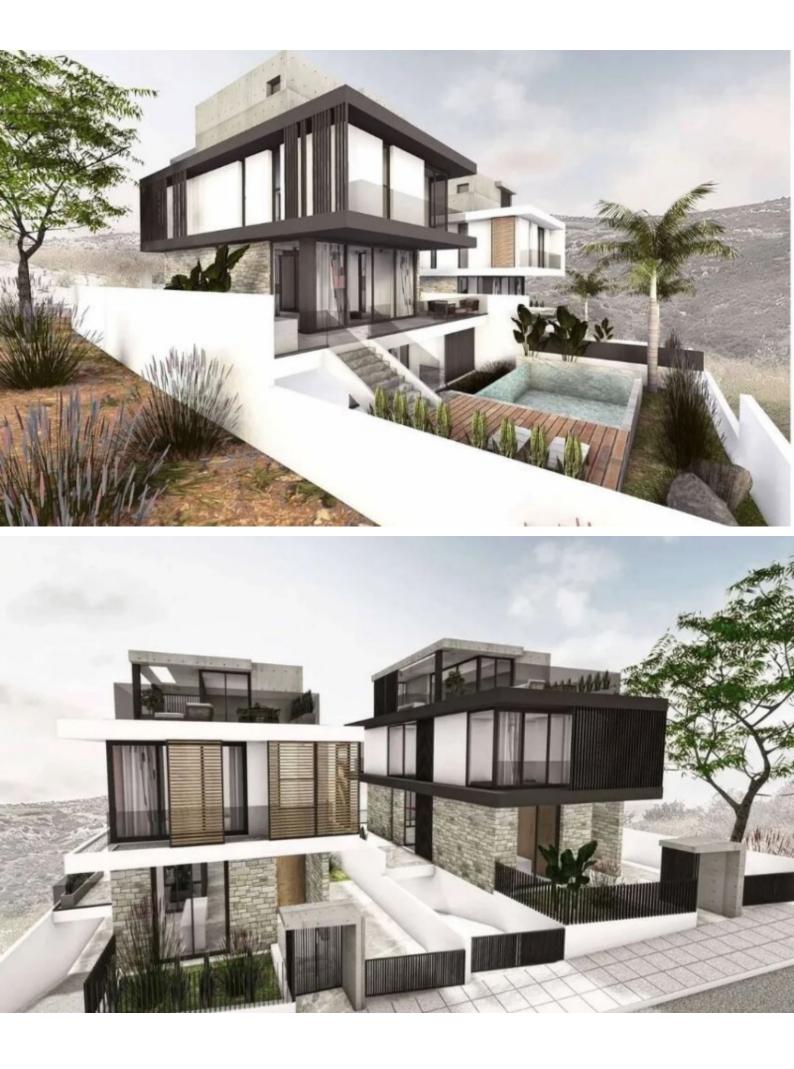

## Description

Brand New Exquisite 4 Bedroom Detached Villa For Sale in Amathounta, Agios Tychonas, Limassol Located in one of the most prestigious and tranquil areas in Limassol It is only a few minutes from the beach and many amenities! Swimming Pool! Roof Garden Sea and City Views! 3 Bedrooms + 1 Maids Room 4 Bathrooms 1 En-suite + 1 Family Bathroom + 1 Maids Bathroom + 1 Guest W/C with Shower Additional Guest W/C 310m2 of Net Indoor area 68m2 of Covered Verandas 83m2 of Uncovered Verandas 72m2 of Roof Garden area 373m2 of Plot area 2 Underground Parking spaces

#### **Outdoor Features**

- Barbecue area
- Landscape Garden
- Private pool
- Roof Garden
- Solar System
- Uncovered Parking

1 Uncovered Parking Office Maids Room Gym Entertainment Room Secondary living area Laundry Room Storeroom Partially separate kitchen Fireplace VRV A/C + Split Units Underfloor heating for all floors Provisions for photovoltaic system Video entrance system **Fitted Wardrobes** Laminated parquet floors in the bedrooms **BBQ** Area Pool decking area Spacious landscaped garden Gated and fenced property Delivery Time: August 2024 This state-of-the-art home is a compelling investment opportunity! It is excellent for permanent living or as a holiday home for a large family