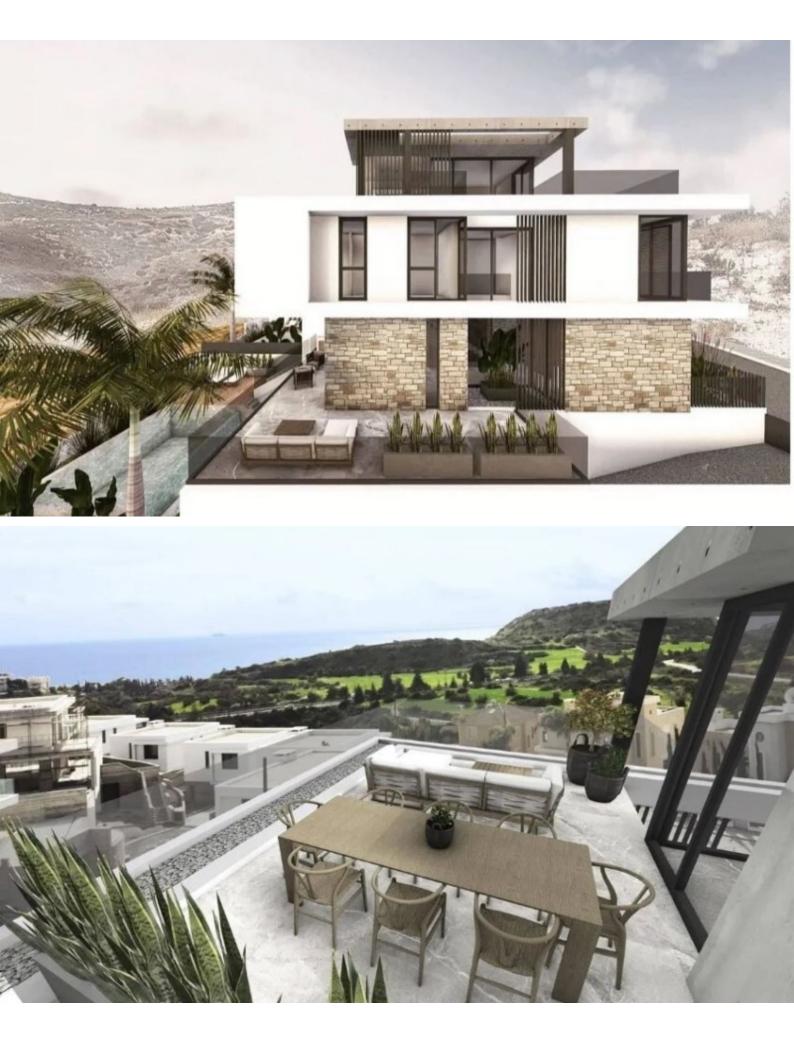

## Description

Brand New Exquisite 4 Bedroom Detached Villa For Sale in Amathounta, Agios Tychonas, Limassol Located in one of the most prestigious and tranquil areas in Limassol It is only a few minutes from the beach and many amenities! Swimming Pool! Roof Garden Sea and City Views! 3 Bedrooms + 1 Maids Room 4 Bathrooms 1 En-suite + 1 Family Bathroom + 1 Maids Bathroom + 1 Guest W/C with Shower Additional Guest W/C 310m2 of Net Indoor area 68m2 of Covered Verandas 83m2 of Uncovered Verandas 72m2 of Roof Garden area 373m2 of Plot area 2 Underground Parking spaces

#### **Outdoor Features**

- Barbecue area
- Landscape Garden
- Private pool
- Roof Garden
- Solar System
- Uncovered Parking

1 Uncovered Parking Office Maids Room Gym Entertainment Room Secondary living area Laundry Room Storeroom Partially separate kitchen Fireplace VRV A/C + Split Units Underfloor heating for all floors Provisions for photovoltaic system Video entrance system **Fitted Wardrobes** Laminated parquet floors in the bedrooms **BBQ** Area Pool decking area Spacious landscaped garden Gated and fenced property Delivery Time: August 2024 This state-of-the-art home is a compelling investment opportunity! It is excellent for permanent living or as a holiday home for a large family