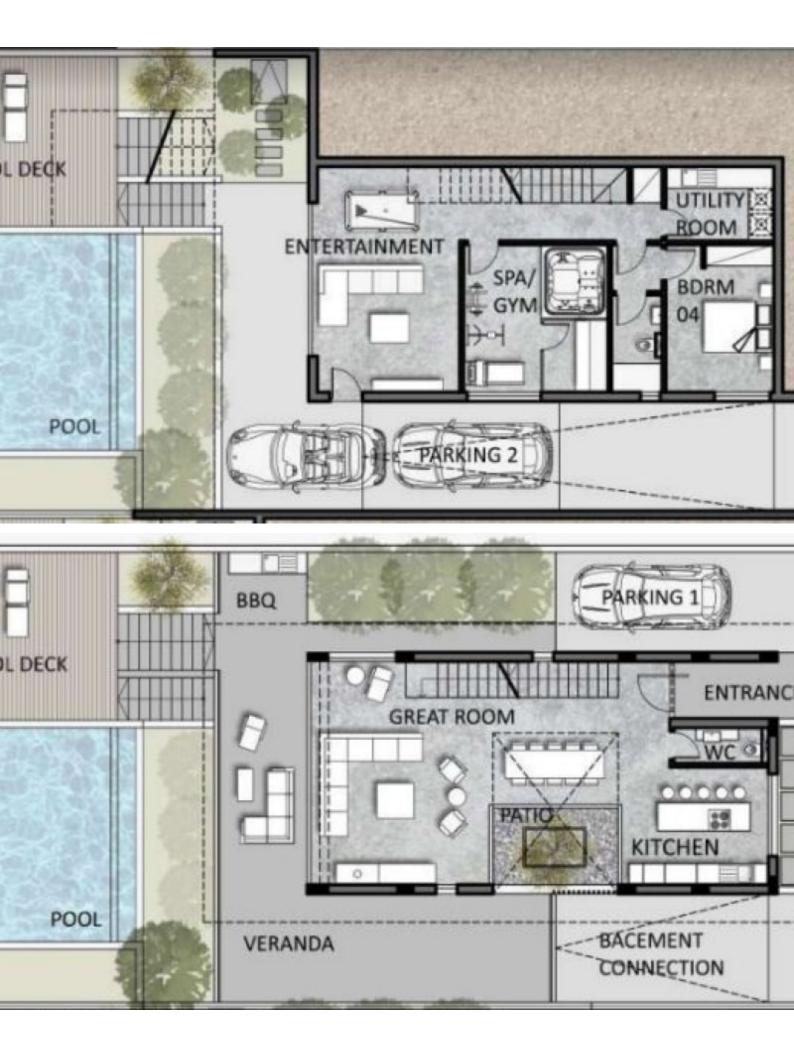

# **Key Facts**

- 4 Beds
- 4 Baths
- 310 m<sup>2</sup> Covered Area
- 373 m<sup>2</sup> Land Size
- 68 m<sup>2</sup> Covered Verandas
- Uncovered verandas: 155m<sup>2</sup>
- New Build
- Title Deed: Available

#### **Indoor Features**

- Air Conditioning
- Basement
- Covered Parking
- Fireplace
- Fitted Kitchen
- Guest Toilet
- Master Bed
- Open-plan
- Pet Friendly
- Playroom
- Pressurised Water System
- Under Floor Heating
- Underground Parking
- Utility Room
- Video entrance system
- Water Heater
- EPC Energy Class: A

#### **Outdoor Features**

- Barbecue area
- Landscape Garden
- Private pool
- Roof Garden
- Solar System
- Uncovered Parking

1 Uncovered Parking Office Maids Room Gym Entertainment Room Secondary living area Laundry Room Storeroom Partially separate kitchen Fireplace VRV A/C + Split Units Underfloor heating for all floors Provisions for photovoltaic system Video entrance system **Fitted Wardrobes** Laminated parquet floors in the bedrooms **BBQ** Area Pool decking area Spacious landscaped garden Gated and fenced property Delivery Time: August 2024 This state-of-the-art home is a compelling investment opportunity! It is excellent for permanent living or as a holiday home for a large family