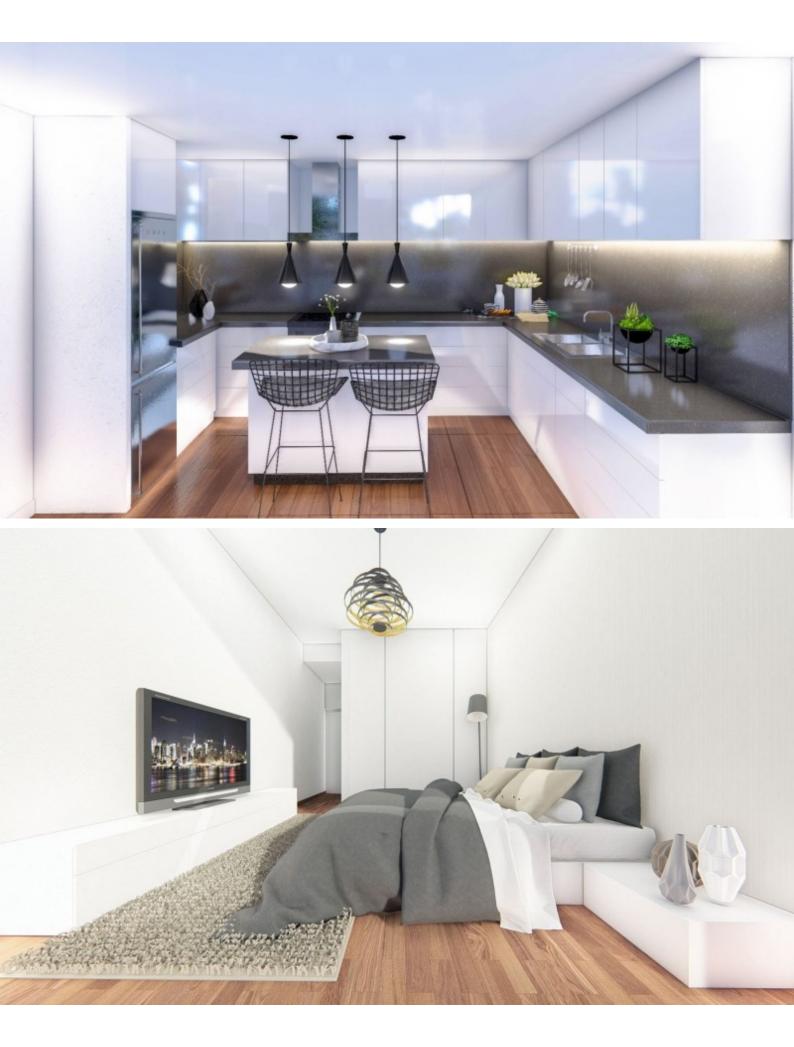

#### **Indoor Features**

- Covered Parking
- Fitted Kitchen
- Guest Toilet
- Master Bed
- Open-plan
- Pet Friendly
- Provision for Air Conditioning
- Utility Room
- Water Heater
- EPC Energy Class: Pending

#### **Outdoor Features**

- Barbecue area
- Rear Garden
- Solar System
- Standard Garden

Brand New Modern 3 Bedroom Detached House For Sale in Panthea, Limassol Located in one of the most sought after and prestigious areas in Limassol A peaceful and attractive family-friendly environment It has excellent access to some of the best private schools and a plethora of amenities! **Communal Playground** 3 Bedrooms 2 Bathrooms 1 En-suite + 1 Family Bathroom + 1 Guest W/C 115m2 of Net Indoor area 12m2 of Covered Veranda 193m2 of Plot area **Covered Parking** Storeroom Provisions for A/C Fitted kitchen with breakfast bar Fitted Wardrobes Spacious open plan Laminated floors in the bedrooms **BBQ** Area Garden Gated Complex **Delivery Time: December 2025** This impressive home is excellent for a family for permanent living