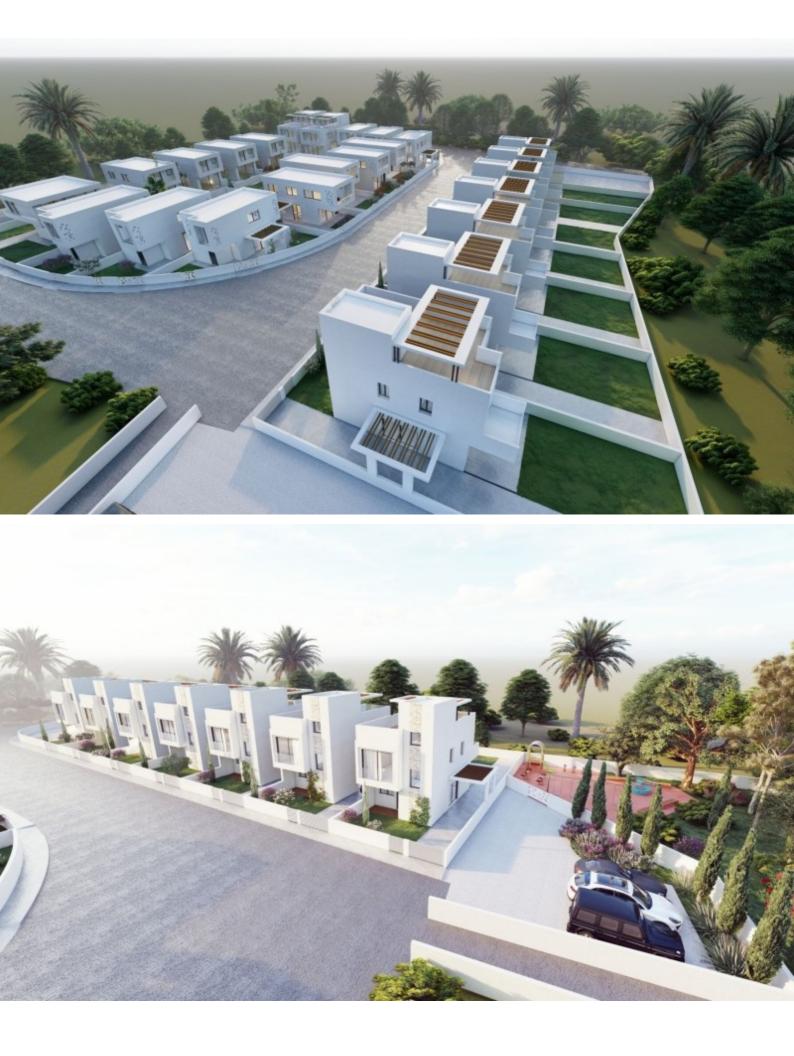

#### **Outdoor Features**

- Barbecue area
- Rear Garden
- Solar System
- Standard Garden

Brand New Modern 3 Bedroom Detached House For Sale in Panthea, Limassol Located in one of the most sought after and prestigious areas in Limassol A peaceful and attractive family-friendly environment It has excellent access to some of the best private schools and a plethora of amenities! **Communal Playground** 3 Bedrooms 2 Bathrooms 1 En-suite + 1 Family Bathroom + 1 Guest W/C 115m2 of Net Indoor area 12m2 of Covered Veranda 193m2 of Plot area **Covered Parking** Storeroom Provisions for A/C Fitted kitchen with breakfast bar Fitted Wardrobes Spacious open plan Laminated floors in the bedrooms **BBQ** Area Garden Gated Complex **Delivery Time: December 2025** This impressive home is excellent for a family for permanent living