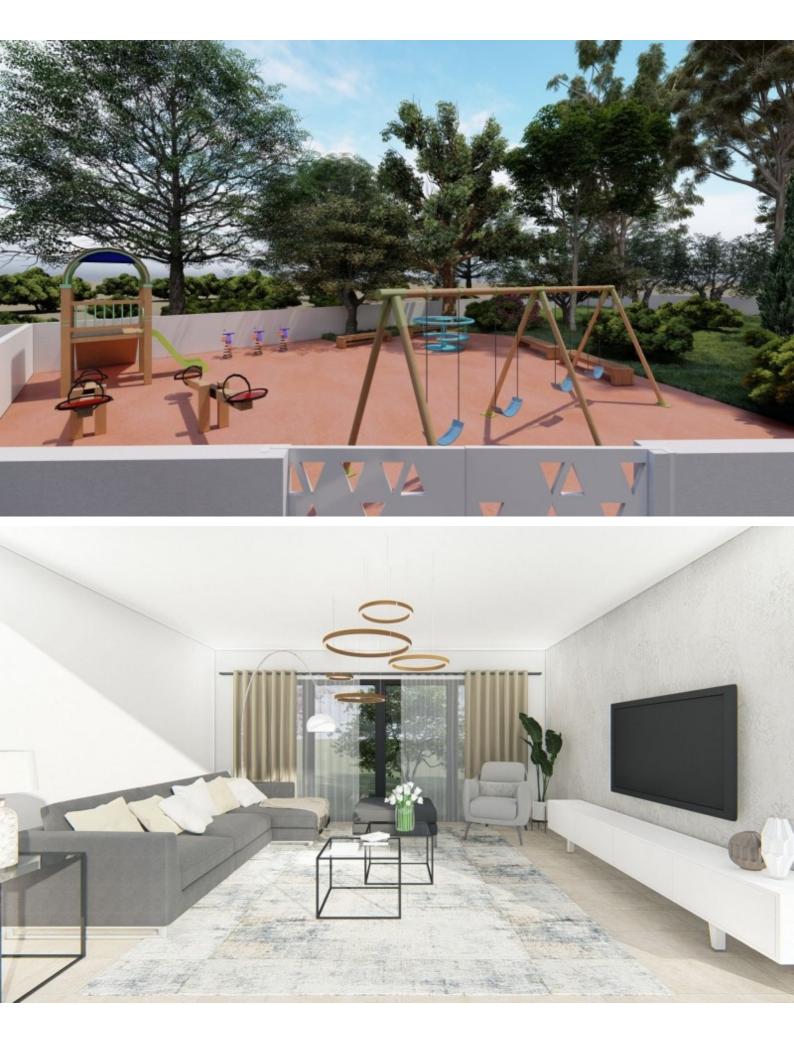

#### **Outdoor Features**

- Barbecue area
- Rear Garden
- Solar System
- Standard Garden

Brand New Modern 3 Bedroom Detached House For Sale in Panthea, Limassol Located in one of the most sought after and prestigious areas in Limassol A peaceful and attractive family-friendly environment It has excellent access to some of the best private schools and a plethora of amenities! **Communal Playground** 3 Bedrooms 2 Bathrooms 1 En-suite + 1 Family Bathroom + 1 Guest W/C 115m2 of Net Indoor area 12m2 of Covered Veranda 193m2 of Plot area **Covered Parking** Storeroom Provisions for A/C Fitted kitchen with breakfast bar Fitted Wardrobes Spacious open plan Laminated floors in the bedrooms **BBQ** Area Garden Gated Complex **Delivery Time: December 2025** This impressive home is excellent for a family for permanent living