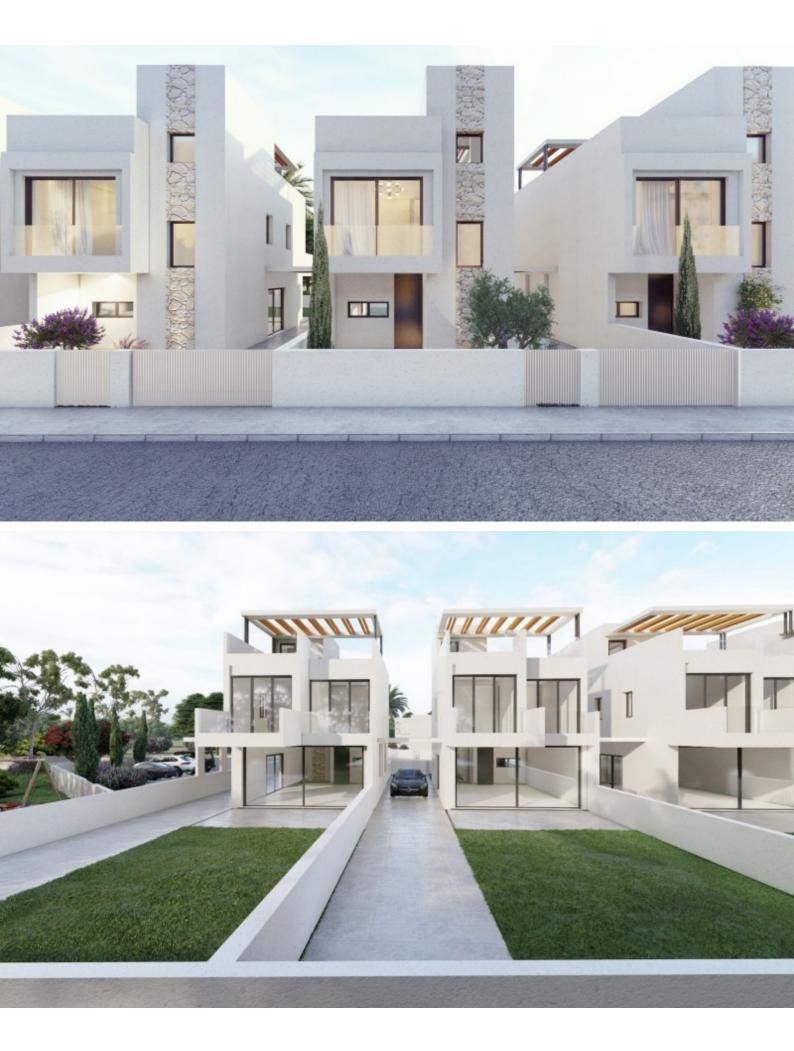

#### **Outdoor Features**

- Barbecue area
- Rear Garden
- Solar System
- Standard Garden

Brand New Modern 3 Bedroom Detached House For Sale in Panthea, Limassol Located in one of the most sought after and prestigious areas in Limassol A peaceful and attractive family-friendly environment It has excellent access to some of the best private schools and a plethora of amenities! **Communal Playground** 3 Bedrooms 2 Bathrooms 1 En-suite + 1 Family Bathroom + 1 Guest W/C 115m2 of Net Indoor area 12m2 of Covered Veranda 193m2 of Plot area **Covered Parking** Storeroom Provisions for A/C Fitted kitchen with breakfast bar Fitted Wardrobes Spacious open plan Laminated floors in the bedrooms **BBQ** Area Garden Gated Complex **Delivery Time: December 2025** This impressive home is excellent for a family for permanent living