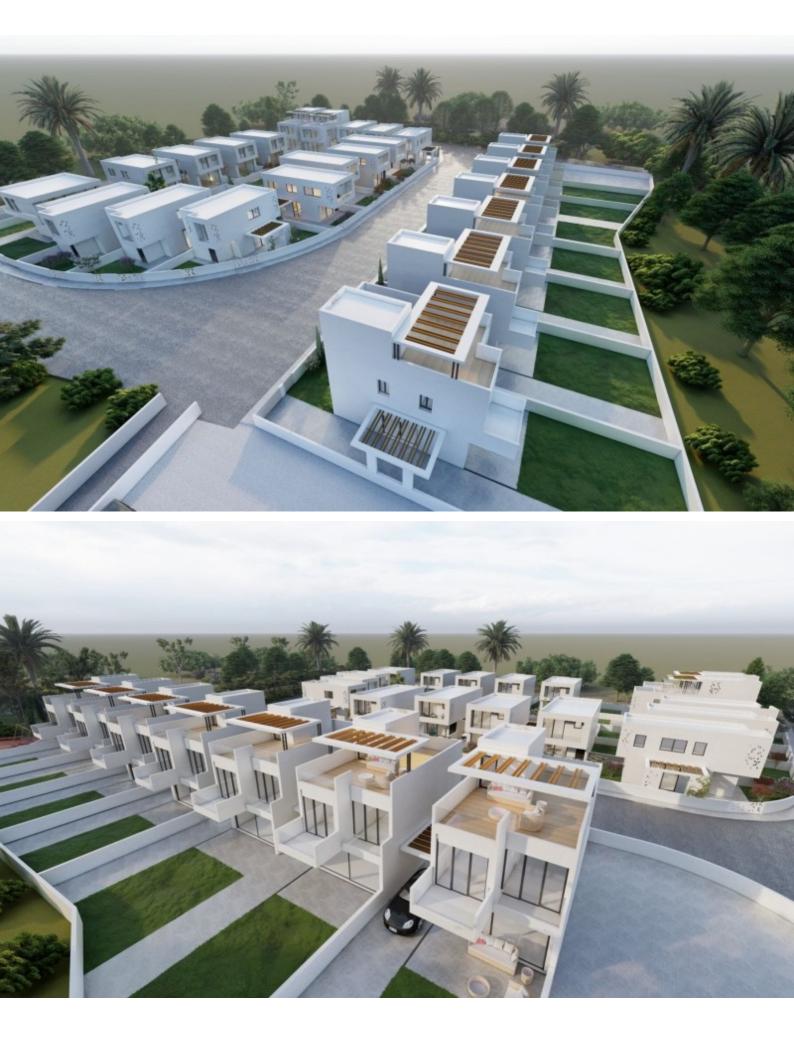

#### **Outdoor Features**

- Barbecue area
- Rear Garden
- Solar System
- Standard Garden

Brand New Modern 3 Bedroom Detached House For Sale in Panthea, Limassol Located in one of the most sought after and prestigious areas in Limassol A peaceful and attractive family-friendly environment It has excellent access to some of the best private schools and a plethora of amenities! **Communal Playground** 3 Bedrooms 2 Bathrooms 1 En-suite + 1 Family Bathroom + 1 Guest W/C 115m2 of Net Indoor area 12m2 of Covered Veranda 193m2 of Plot area **Covered Parking** Storeroom Provisions for A/C Fitted kitchen with breakfast bar Fitted Wardrobes Spacious open plan Laminated floors in the bedrooms **BBQ** Area Garden Gated Complex **Delivery Time: December 2025** This impressive home is excellent for a family for permanent living