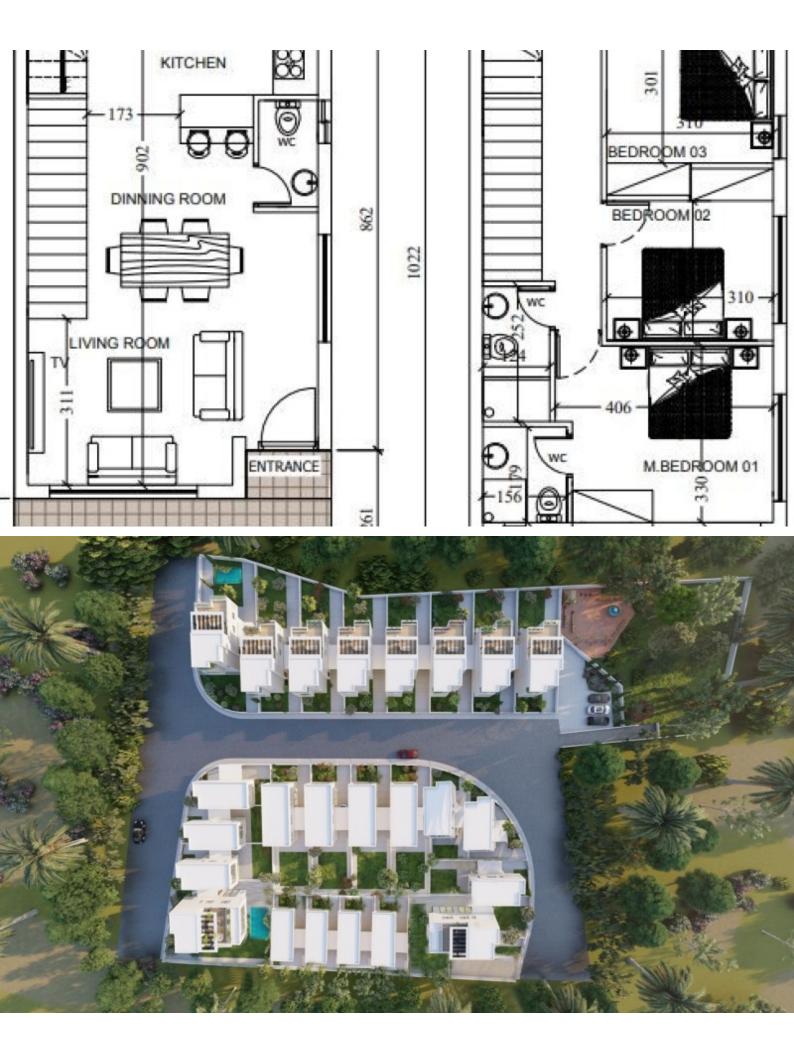

# Key Facts

- 3 Beds
- 2 Baths
- 115 m<sup>2</sup> Covered Area
- 193 m<sup>2</sup> Land Size
- 12 m<sup>2</sup> Covered Verandas
- New Build
- Title Deed: Available

#### **Indoor Features**

- Covered Parking
- Fitted Kitchen
- Guest Toilet
- Master Bed
- Open-plan
- Pet Friendly
- Provision for Air Conditioning
- Utility Room
- Water Heater
- EPC Energy Class: Pending

# Description

#### **Outdoor Features**

- Barbecue area
- Rear Garden
- Solar System
- Standard Garden

Brand New Modern 3 Bedroom Detached House For Sale in Panthea, Limassol Located in one of the most sought after and prestigious areas in Limassol A peaceful and attractive family-friendly environment It has excellent access to some of the best private schools and a plethora of amenities! **Communal Playground** 3 Bedrooms 2 Bathrooms 1 En-suite + 1 Family Bathroom + 1 Guest W/C 115m2 of Net Indoor area 12m2 of Covered Veranda 193m2 of Plot area **Covered Parking** Storeroom Provisions for A/C Fitted kitchen with breakfast bar Fitted Wardrobes Spacious open plan Laminated floors in the bedrooms **BBQ** Area Garden Gated Complex **Delivery Time: December 2025** This impressive home is excellent for a family for permanent living