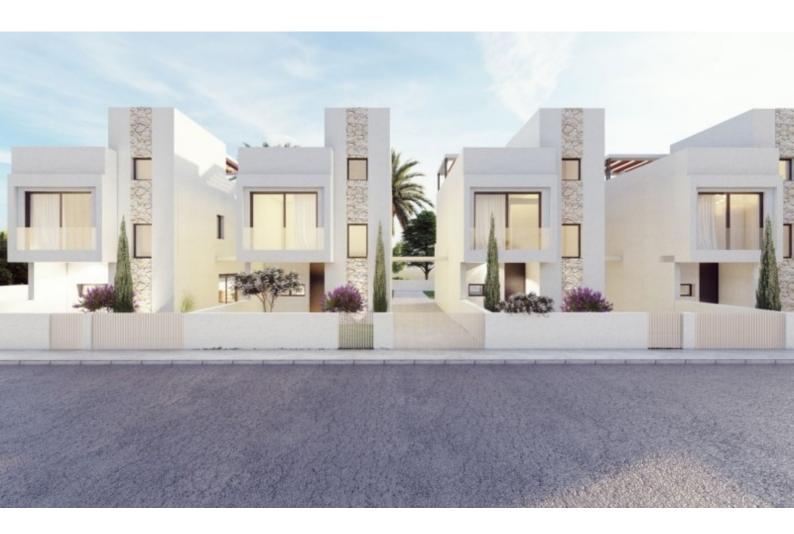

# **3 Bedroom Detached House For Sale**

#### **Outdoor Features**

- Barbecue area
- Rear Garden
- Solar System
- Standard Garden

Brand New Modern 3 Bedroom Detached House For Sale in Panthea, Limassol Located in one of the most sought after and prestigious areas in Limassol A peaceful and attractive family-friendly environment It has excellent access to some of the best private schools and a plethora of amenities! **Communal Playground** 3 Bedrooms 2 Bathrooms 1 En-suite + 1 Family Bathroom + 1 Guest W/C 115m2 of Net Indoor area 12m2 of Covered Veranda 193m2 of Plot area **Covered Parking** Storeroom Provisions for A/C Fitted kitchen with breakfast bar Fitted Wardrobes Spacious open plan Laminated floors in the bedrooms **BBQ** Area Garden Gated Complex **Delivery Time: December 2025** This impressive home is excellent for a family for permanent living