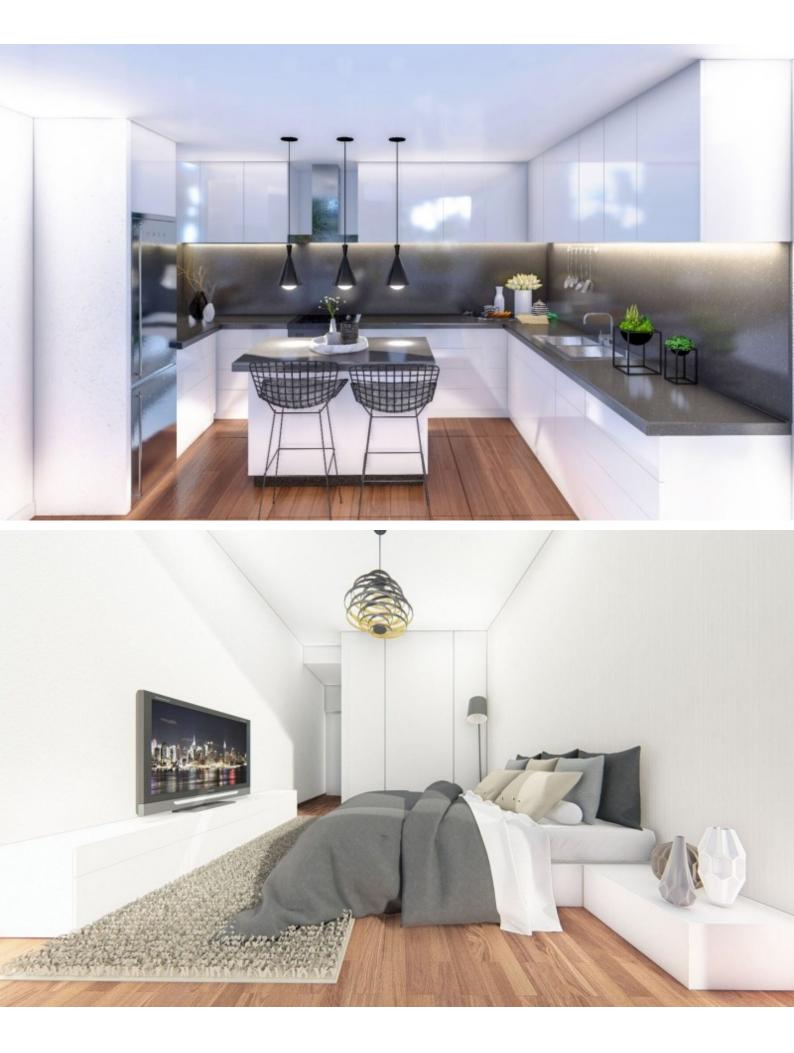

# Description

Brand New Luxury 6 Bedroom Detached House For Sale in Panthea, Limassol Located in one of the most sought after and prestigious areas in Limassol A peaceful and attractive family-friendly environment It has excellent access to some of the best private schools and a plethora of amenities! **Communal Playground** 6 Bedrooms 3 Main Bedrooms + 2 Basement Rooms + 1 Roof Garden Room 6 En-suites + 1 Guest W/C 362m2 of Net Indoor are 38m2 of Covered Veranda 95m2 of Roof Garden area 750m2 of Plot Size 2 Covered Parking Spaces Office Maids Room Laundry Room Playroom Gym Storeroom Elevator Provisions for A/C **Fitted Kitchen** 

#### **Indoor Features**

- Covered Parking
- Elevator
- Fitted Kitchen
- Guest Toilet
- Master Bed
- Open-plan
- Pet Friendly
- Playroom
- Provision for Air Conditioning
- Utility Room
- Water Heater
- EPC Energy Class: Pending

## **Outdoor Features**

- Barbecue area
- Private pool
- Rear Garden
- Solar System
- Standard Garden

Fitted Wardrobes Laminated floors in the bedrooms BBQ Area Garden Gated Complex Delivery Time: March 2024 This impressive home is excellent for a large family for permanent living