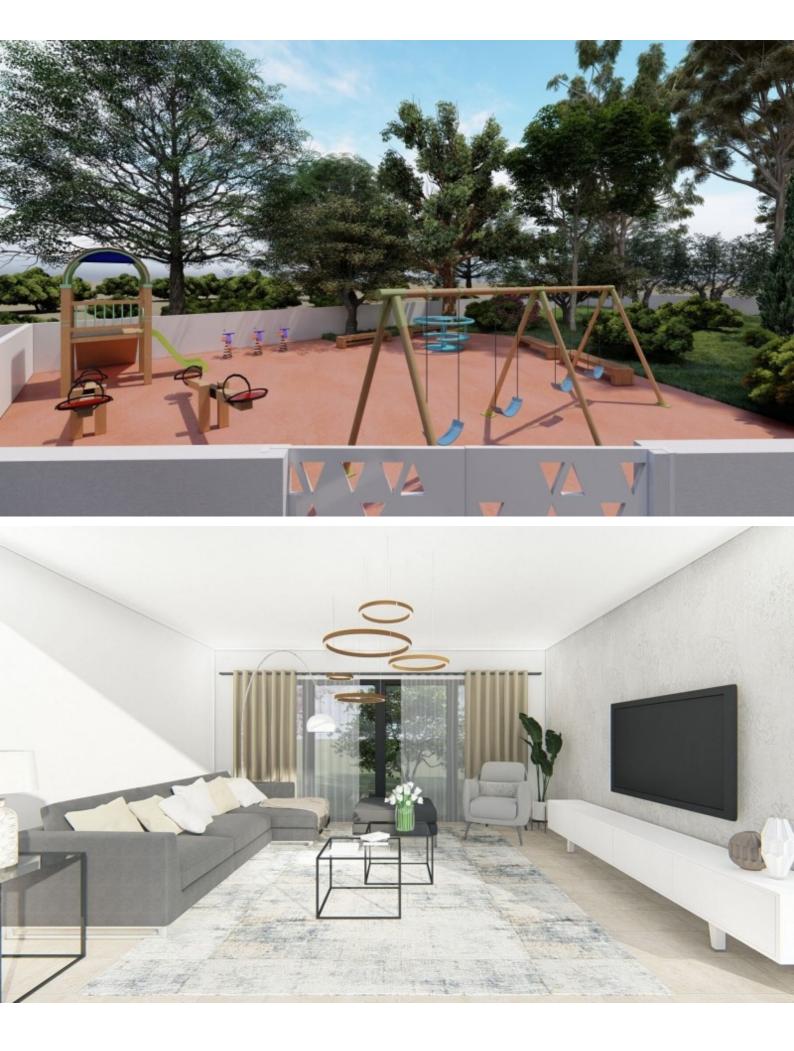

# Description

Brand New Luxury 6 Bedroom Detached House For Sale in Panthea, Limassol Located in one of the most sought after and prestigious areas in Limassol A peaceful and attractive family-friendly environment It has excellent access to some of the best private schools and a plethora of amenities! **Communal Playground** 6 Bedrooms 3 Main Bedrooms + 2 Basement Rooms + 1 Roof Garden Room 6 En-suites + 1 Guest W/C 362m2 of Net Indoor are 38m2 of Covered Veranda 95m2 of Roof Garden area 750m2 of Plot Size 2 Covered Parking Spaces Office Maids Room Laundry Room Playroom Gym Storeroom Elevator Provisions for A/C **Fitted Kitchen** 

## **Outdoor Features**

- Barbecue area
- Private pool
- Rear Garden
- Solar System
- Standard Garden

Fitted Wardrobes Laminated floors in the bedrooms BBQ Area Garden Gated Complex Delivery Time: March 2024 This impressive home is excellent for a large family for permanent living