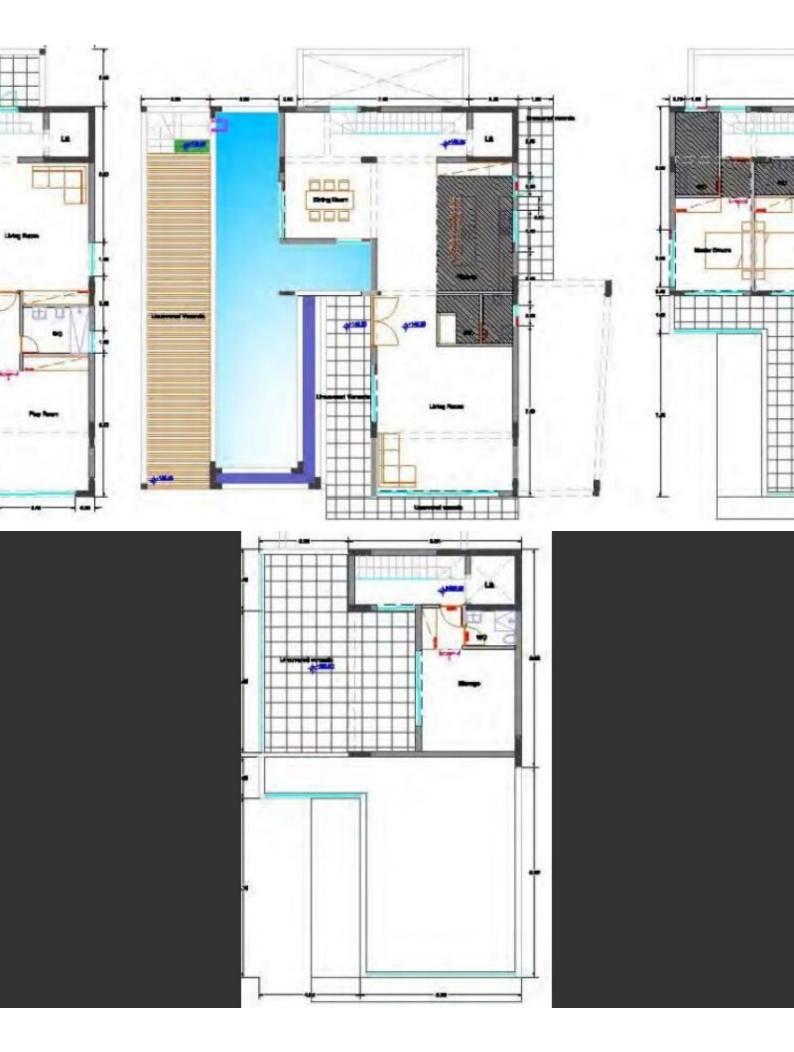

## **Key Facts**

- 6 Beds
- 6 Baths
- 362 m<sup>2</sup> Covered Area
- 750 m<sup>2</sup> Land Size
- 38 m<sup>2</sup> Covered Verandas
- Uncovered verandas: 95m<sup>2</sup>
- New Build
- Title Deed: Available

# Description

Brand New Luxury 6 Bedroom Detached House For Sale in Panthea, Limassol Located in one of the most sought after and prestigious areas in Limassol A peaceful and attractive family-friendly environment It has excellent access to some of the best private schools and a plethora of amenities! **Communal Playground** 6 Bedrooms 3 Main Bedrooms + 2 Basement Rooms + 1 Roof Garden Room 6 En-suites + 1 Guest W/C 362m2 of Net Indoor are 38m2 of Covered Veranda 95m2 of Roof Garden area 750m2 of Plot Size 2 Covered Parking Spaces Office Maids Room Laundry Room Playroom Gym Storeroom Elevator Provisions for A/C **Fitted Kitchen** 