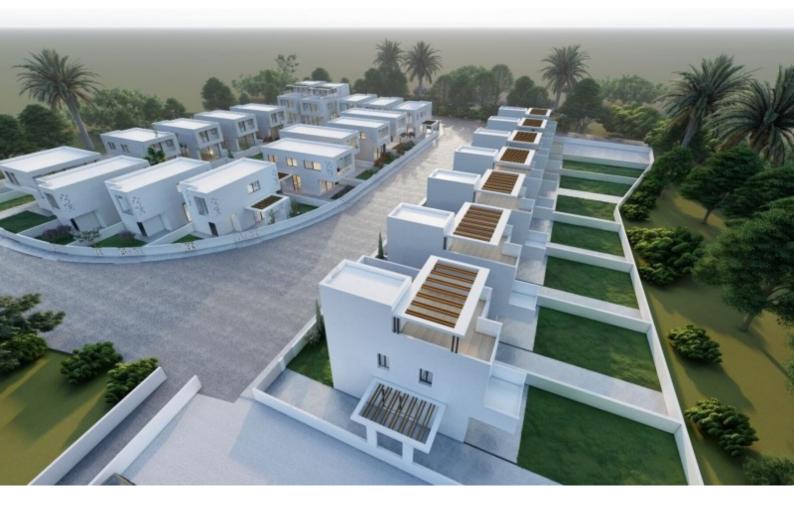

# Description

Brand New Luxury 6 Bedroom Detached House For Sale in Panthea, Limassol Located in one of the most sought after and prestigious areas in Limassol A peaceful and attractive family-friendly environment It has excellent access to some of the best private schools and a plethora of amenities! **Communal Playground** 6 Bedrooms 3 Main Bedrooms + 2 Basement Rooms + 1 Roof Garden Room 6 En-suites + 1 Guest W/C 362m2 of Net Indoor are 38m2 of Covered Veranda 95m2 of Roof Garden area 750m2 of Plot Size 2 Covered Parking Spaces Office Maids Room Laundry Room Playroom Gym Storeroom Elevator Provisions for A/C **Fitted Kitchen** 

## **Outdoor Features**

- Barbecue area
- Private pool
- Rear Garden
- Solar System
- Standard Garden

Fitted Wardrobes Laminated floors in the bedrooms BBQ Area Garden Gated Complex Delivery Time: March 2024 This impressive home is excellent for a large family for permanent living