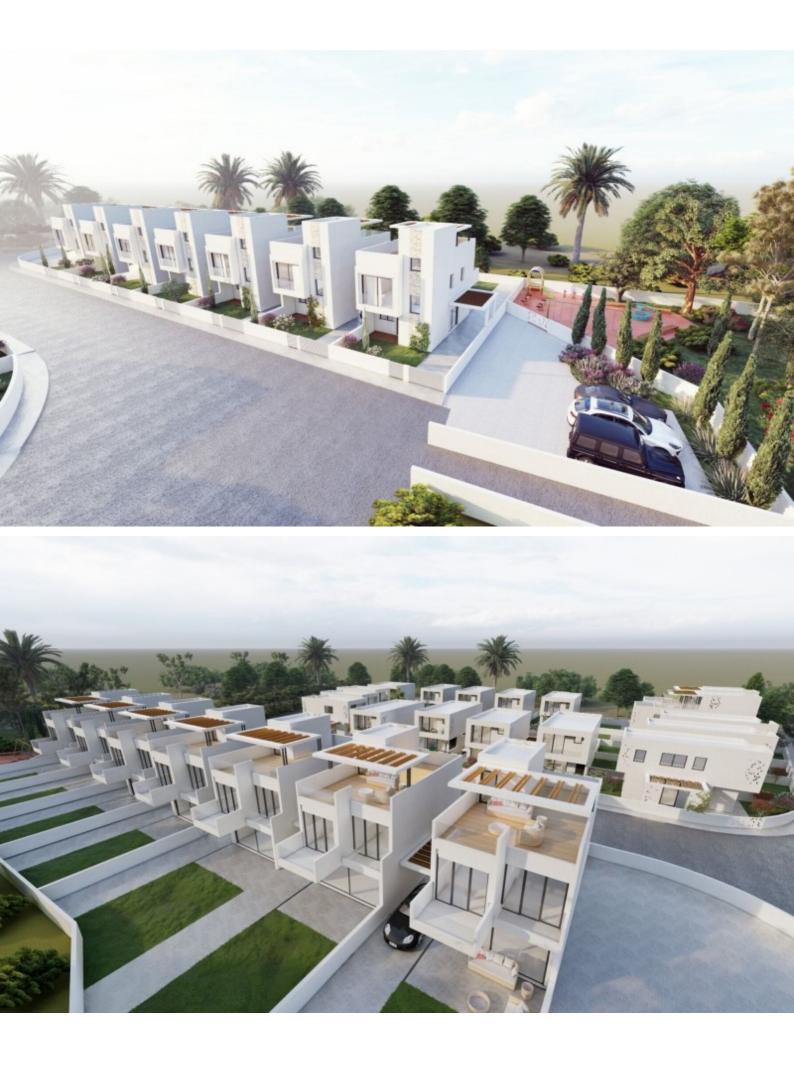

# Description

Brand New Luxury 6 Bedroom Detached House For Sale in Panthea, Limassol Located in one of the most sought after and prestigious areas in Limassol A peaceful and attractive family-friendly environment It has excellent access to some of the best private schools and a plethora of amenities! **Communal Playground** 6 Bedrooms 3 Main Bedrooms + 2 Basement Rooms + 1 Roof Garden Room 6 En-suites + 1 Guest W/C 362m2 of Net Indoor are 38m2 of Covered Veranda 95m2 of Roof Garden area 750m2 of Plot Size 2 Covered Parking Spaces Office Maids Room Laundry Room Playroom Gym Storeroom Elevator Provisions for A/C **Fitted Kitchen** 

## **Outdoor Features**

- Barbecue area
- Private pool
- Rear Garden
- Solar System
- Standard Garden

Fitted Wardrobes Laminated floors in the bedrooms BBQ Area Garden Gated Complex Delivery Time: March 2024 This impressive home is excellent for a large family for permanent living