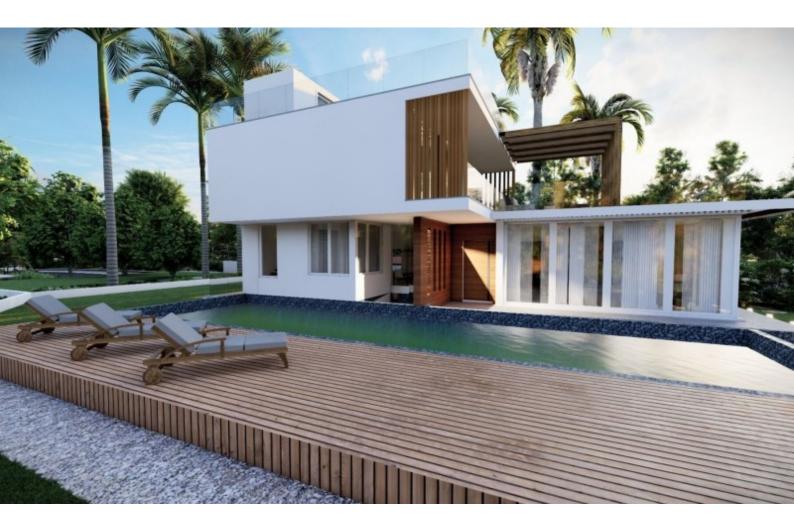

# Description

Brand New Luxury 6 Bedroom Detached House For Sale in Panthea, Limassol Located in one of the most sought after and prestigious areas in Limassol A peaceful and attractive family-friendly environment It has excellent access to some of the best private schools and a plethora of amenities! **Communal Playground** 6 Bedrooms 3 Main Bedrooms + 2 Basement Rooms + 1 Roof Garden Room 6 En-suites + 1 Guest W/C 362m2 of Net Indoor are 38m2 of Covered Veranda 95m2 of Roof Garden area 750m2 of Plot Size 2 Covered Parking Spaces Office Maids Room Laundry Room Playroom Gym Storeroom Elevator Provisions for A/C **Fitted Kitchen** 

## **Outdoor Features**

- Barbecue area
- Private pool
- Rear Garden
- Solar System
- Standard Garden

Fitted Wardrobes Laminated floors in the bedrooms BBQ Area Garden Gated Complex Delivery Time: March 2024 This impressive home is excellent for a large family for permanent living