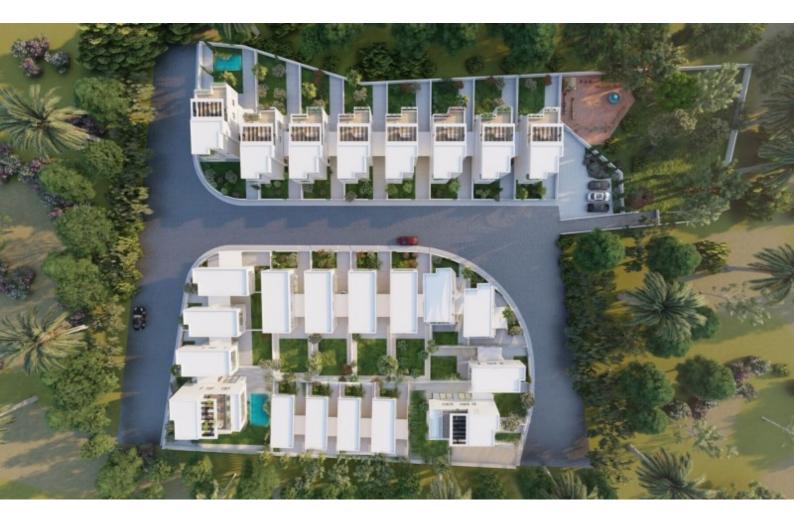

# Description

Brand New Luxury 6 Bedroom Detached House For Sale in Panthea, Limassol Located in one of the most sought after and prestigious areas in Limassol A peaceful and attractive family-friendly environment It has excellent access to some of the best private schools and a plethora of amenities! **Communal Playground** 6 Bedrooms 3 Main Bedrooms + 2 Basement Rooms + 1 Roof Garden Room 6 En-suites + 1 Guest W/C 362m2 of Net Indoor are 38m2 of Covered Veranda 95m2 of Roof Garden area 750m2 of Plot Size 2 Covered Parking Spaces Office Maids Room Laundry Room Playroom Gym Storeroom Elevator Provisions for A/C **Fitted Kitchen** 

## **Outdoor Features**

- Barbecue area
- Private pool
- Rear Garden
- Solar System
- Standard Garden

Fitted Wardrobes Laminated floors in the bedrooms BBQ Area Garden Gated Complex Delivery Time: March 2024 This impressive home is excellent for a large family for permanent living