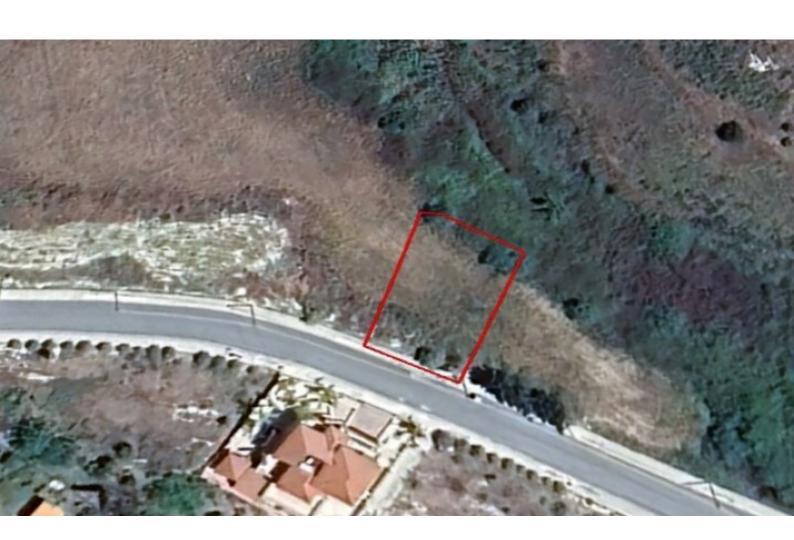

### **Key Facts**

• Residential Land

• 530 m<sup>2</sup> Land Size

• 60% Building Density

• Site Coverage: 35%

• Floors: 2

• Height: 8.3m

• Title Deed: Available

#### **Description**

Residential Plot For Sale in Timi, Paphos
Located in a peaceful and attractive village
It has excellent access to the beach, highway and Paphos Airport!
In addition, many amenities are close by
Cul-de-sac
530m2 of Plot area
Around 17m of Road Frontage
60% of Building Density
35% of Site Coverage
Up to 2 floors and a height of 8.3m
Access to a registered road
All development infrastructures are in place
This plot is excellent for residential development