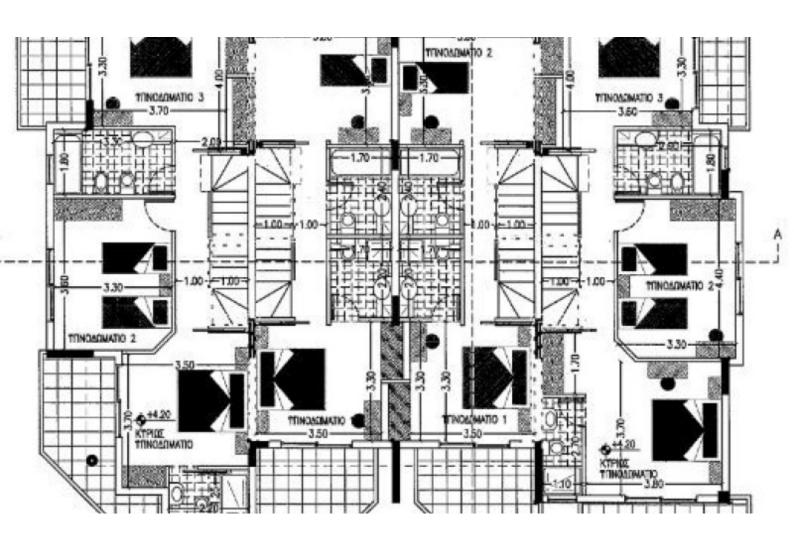

#### **Description**

Incomplete Residential Building of 4 Townhouses For Sale in Emba, Paphos with No VAT!

Located in a demanding family-friendly neighborhood

It boasts excellent access to a plethora of amenities and the City Center!

Contains the building permit and approved architectural plans

4 Townhouses

2 x 4 Bedroom Townhouses, with 1 of the bedrooms in the basement

2 x 3 Bedroom Townhouses, with 1 of the bedrooms in the basement

883m2 of Covered area

511m2 of Plot area

Underground Parking

**Uncovered Parking** 

Storeroom

Laundry Room

Office

Partly Separate Kitchens