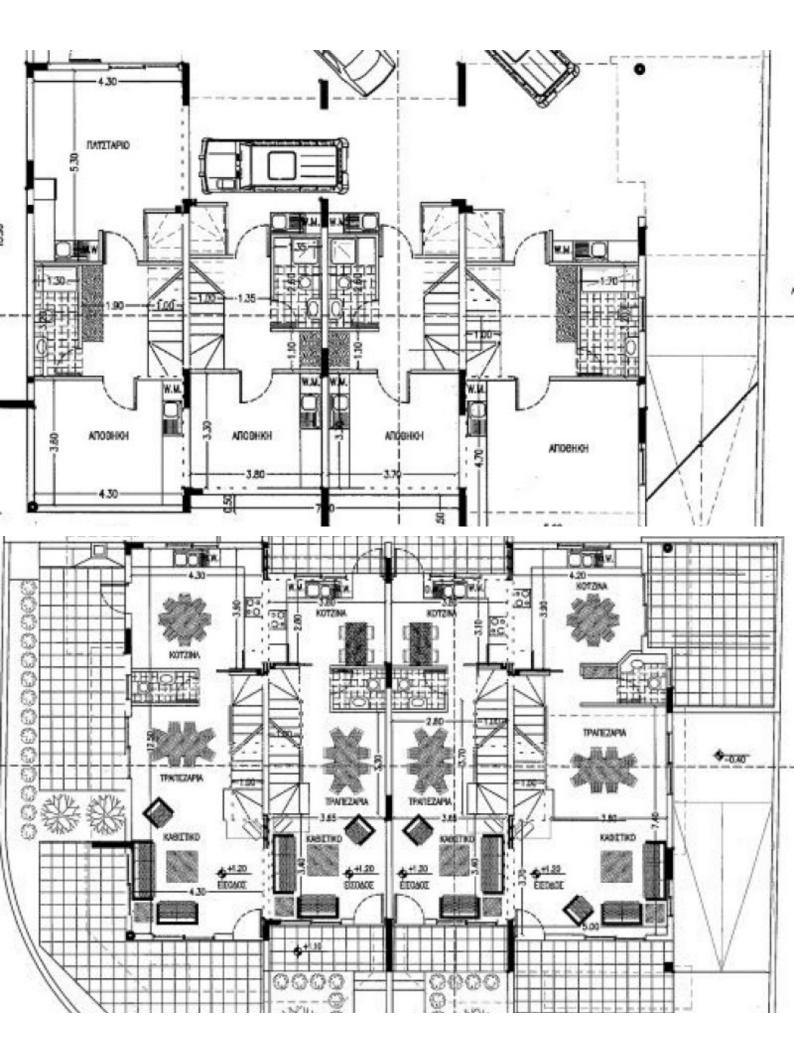

Contains the building permit and approved architectural plans

4 Townhouses

2 x 4 Bedroom Townhouses, with 1 of the bedrooms in the basement

2 x 3 Bedroom Townhouses, with 1 of the bedrooms in the basement

883m2 of Covered area

511m2 of Plot area

Underground Parking

**Uncovered Parking** 

Storeroom

Laundry Room

Office

Partly Separate Kitchens