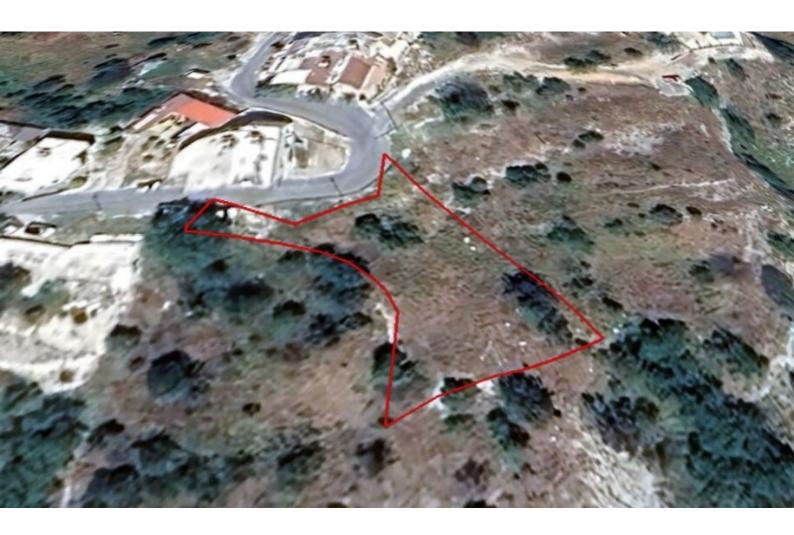

# **Residential Land 1,338 SQM For Sale**

# **Key Facts**

- Residential Land
- 1,338 m<sup>2</sup> Land Size
- 60% Building Density
- Site Coverage: 35%
- Floors: 2
- Height: 8.3m
- Title Deed: Available

# Description

Residential Land Parcel For Sale in Marathounta, Paphos Located in a peaceful and attractive village It has easy access to the village center and amenities In addition, it is only a short distance from the Armou-Konia connecting road! 1,338m2 of Land area Around 40m of Road Frontage 60% of Building Desnity 35% of Site Coverage Up to 2 floors and a height of 8.3m Access to a registered road All development infrastructures are in place This land is excellent for residential development