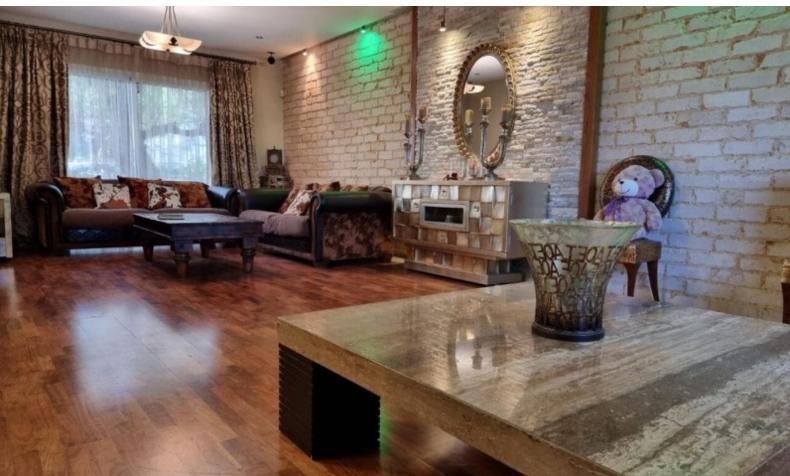

Storeroom

Entrance hall with open staircase

Stained glass window on the stairway

A/C

**Central Heating** 

Shutters

Fitted Wardrobes

Parquet Floors