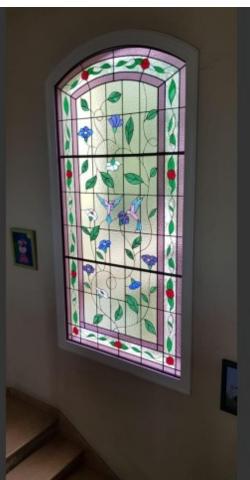

Storeroom

Entrance hall with open staircase

Stained glass window on the stairway

A/C

**Central Heating** 

Shutters

Fitted Wardrobes

Parquet Floors