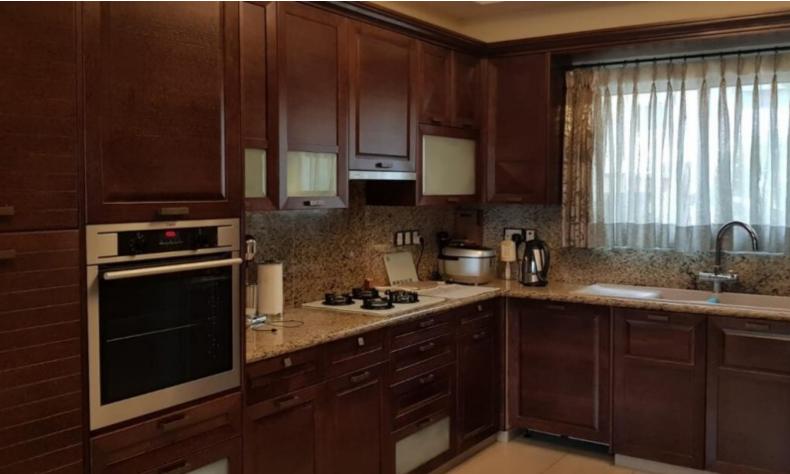

#### **Indoor Features**

- Air Conditioning
- Central Heating
- Covered Parking
- Fitted Kitchen
- Guest Toilet
- Master Bed
- Pet Friendly
- Playroom
- Utility Room
- Water Heater
- EPC Energy Class: Pending

57m2 of Covered Verandas

37m2 of Uncovered Verandas

600m2 of Plot area (Approx)

Covered and uncovered parking, one behind the other

Laundry Room

Office

Playroom

Separate Kitchen