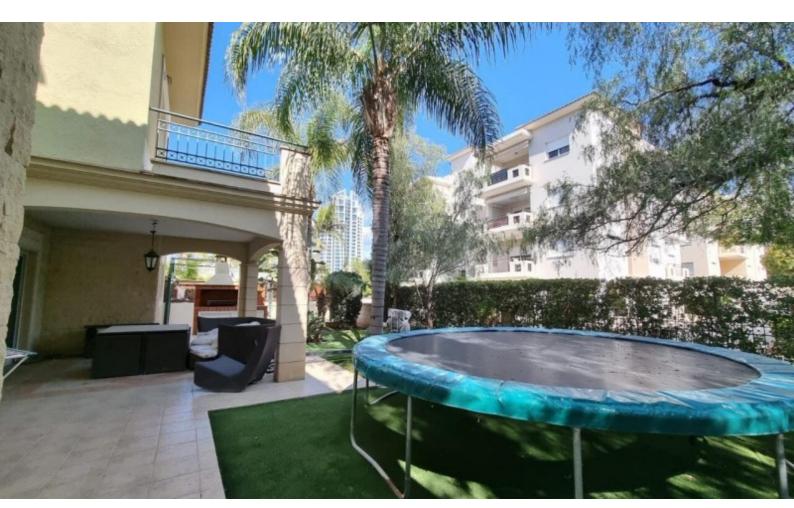

### **Outdoor Features**

- Barbecue area
- Communal pool
- Landscape Garden
- Rear Garden
- Solar System
- Uncovered Parking

Landscaped Garden

Mature Trees

Built-in BBQ Area

Gated and fully enclosed property

Year of Build: 2005

**Excellent Condition** 

Very well maintained

This impressive home is a captivating investment opportunity!