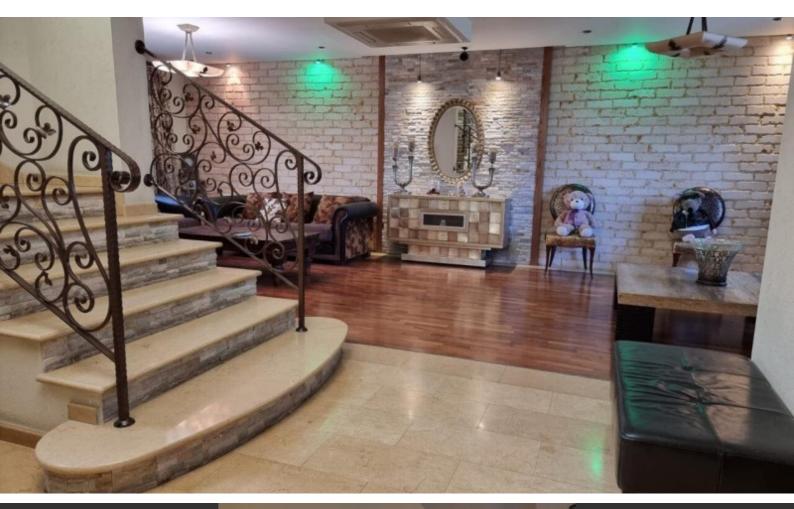

Storeroom

Entrance hall with open staircase

Stained glass window on the stairway

A/C

**Central Heating** 

Shutters

Fitted Wardrobes

Parquet Floors

Landscaped Garden

Mature Trees

Built-in BBQ Area

Gated and fully enclosed property

Year of Build: 2005

**Excellent Condition** 

Very well maintained

This impressive home is a captivating investment opportunity!