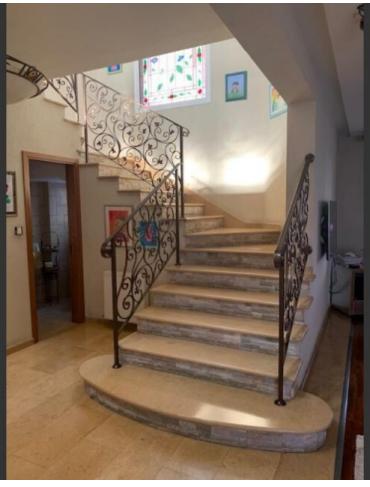

Storeroom

Entrance hall with open staircase

Stained glass window on the stairway

A/C

**Central Heating** 

Shutters

Fitted Wardrobes

Parquet Floors