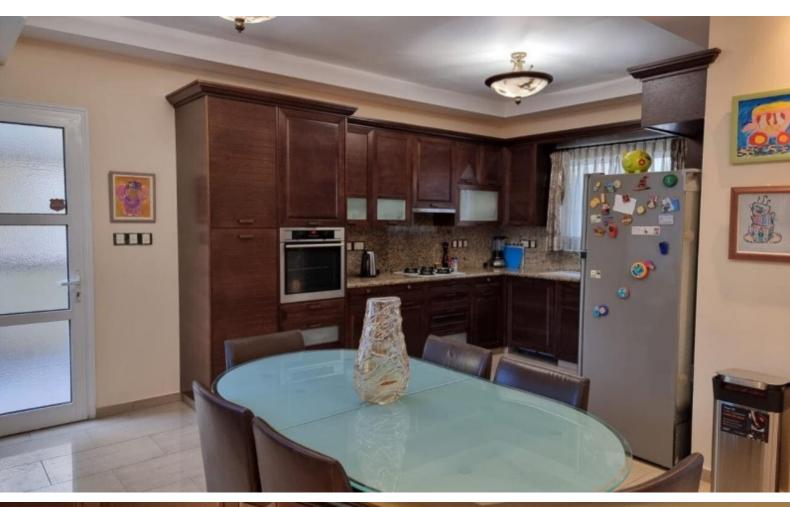

#### **Indoor Features**

- Air Conditioning
- Central Heating
- Covered Parking
- Fitted Kitchen
- Guest Toilet
- Master Bed
- Pet Friendly
- Playroom
- Utility Room
- Water Heater
- EPC Energy Class: Pending

57m2 of Covered Verandas

37m2 of Uncovered Verandas

600m2 of Plot area (Approx)

Covered and uncovered parking, one behind the other

Laundry Room

Office

Playroom

Separate Kitchen