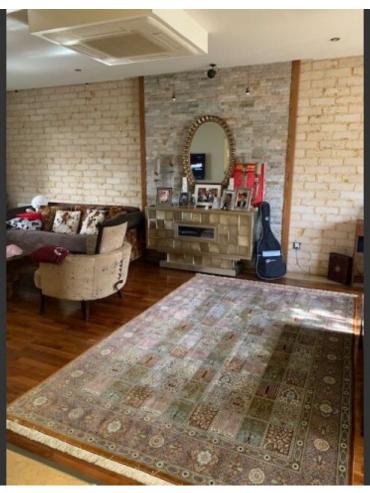

Storeroom

Entrance hall with open staircase

Stained glass window on the stairway

A/C

**Central Heating** 

Shutters

Fitted Wardrobes

Parquet Floors