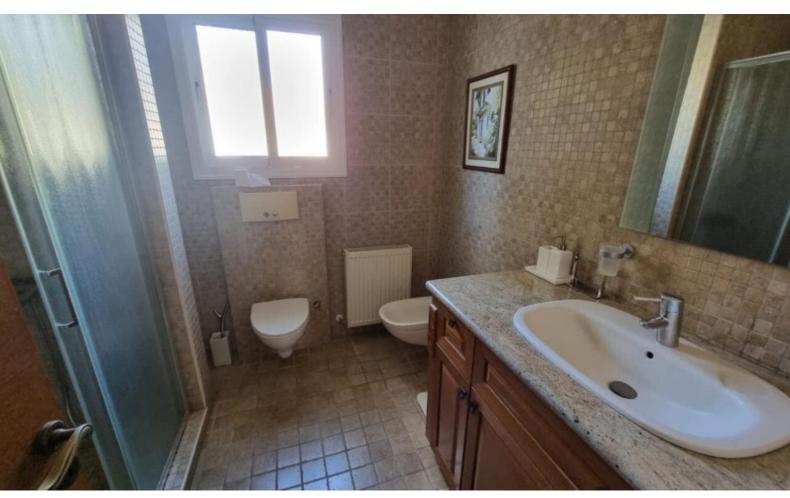

## **Key Facts**

- 5 Beds
- 3 Baths
- 238 m<sup>2</sup> Covered Area
- 600 m<sup>2</sup> Land Size
- 57 m<sup>2</sup> Covered Verandas
- Uncovered verandas: 37m<sup>2</sup>
- Year Built: 2005
- Title Deed: Available

#### **Indoor Features**

- Air Conditioning
- Central Heating
- Covered Parking
- Fitted Kitchen
- Guest Toilet
- Master Bed
- Pet Friendly
- Playroom
- Utility Room
- Water Heater
- EPC Energy Class: Pending