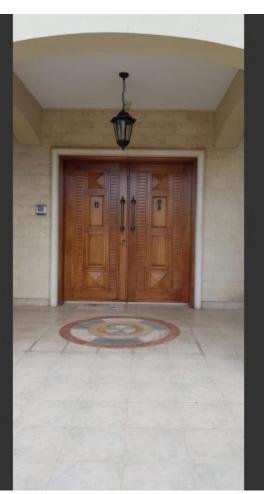

Storeroom

Entrance hall with open staircase

Stained glass window on the stairway

A/C

**Central Heating** 

Shutters

Fitted Wardrobes

Parquet Floors