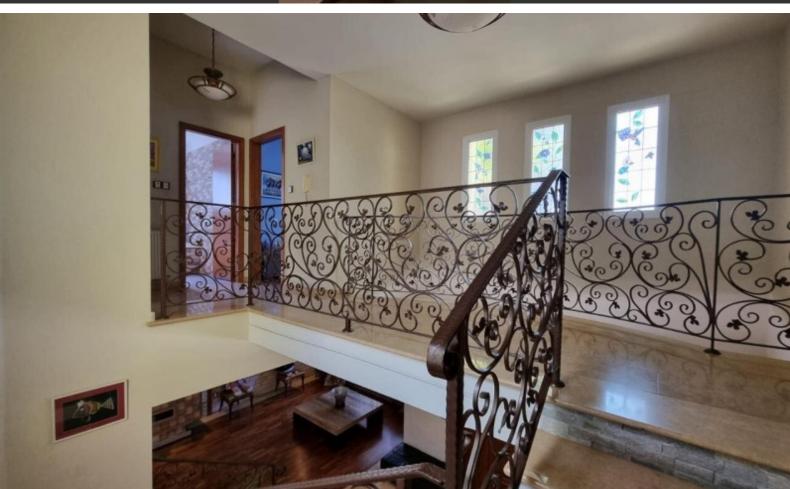

Storeroom

Entrance hall with open staircase

Stained glass window on the stairway

A/C

**Central Heating** 

Shutters

Fitted Wardrobes

Parquet Floors