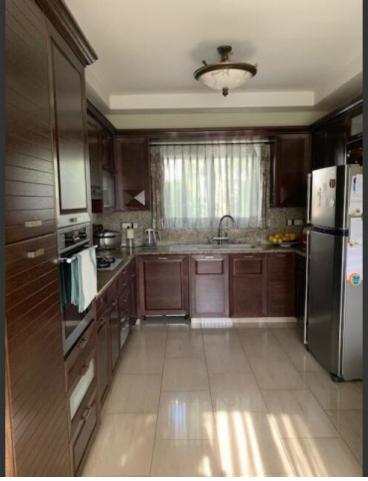

#### **Indoor Features**

- Air Conditioning
- Central Heating
- Covered Parking
- Fitted Kitchen
- Guest Toilet
- Master Bed
- Pet Friendly
- Playroom
- Utility Room
- Water Heater
- EPC Energy Class: Pending

57m2 of Covered Verandas

37m2 of Uncovered Verandas

600m2 of Plot area (Approx)

Covered and uncovered parking, one behind the other

Laundry Room

Office

Playroom

Separate Kitchen