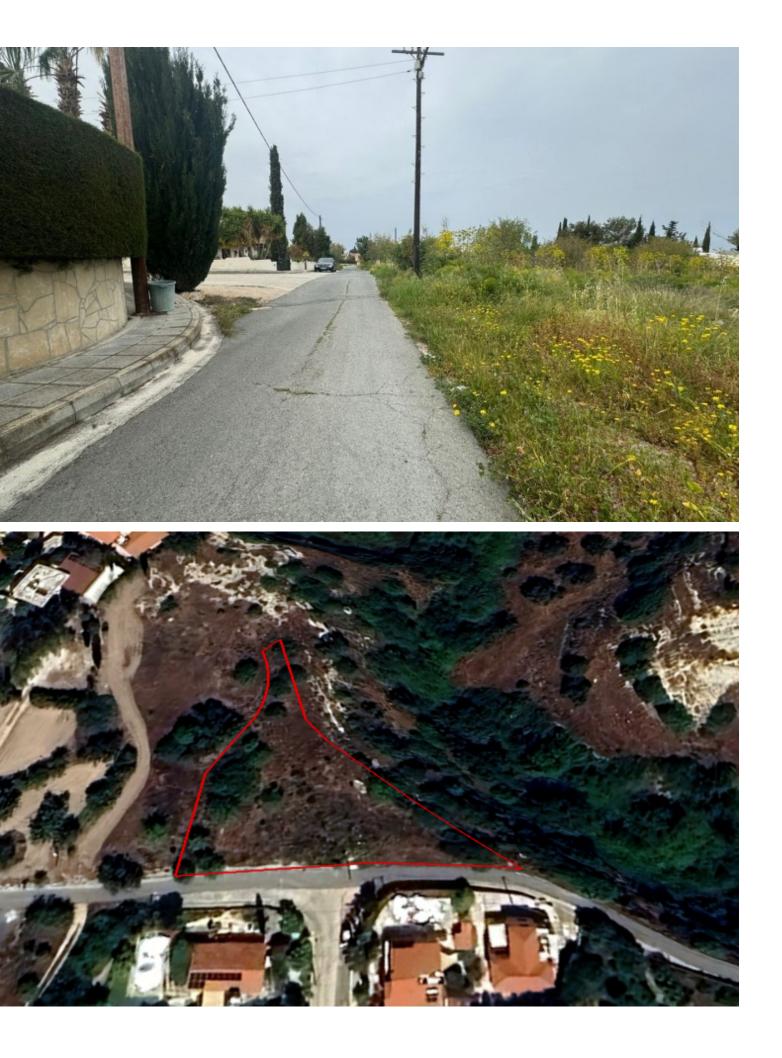

## **Key Facts**

- Residential Land
- 1,338 m<sup>2</sup> Land Size
- 90% Building Density
- Site Coverage: 50%
- Floors: 2
- Height: 10m
- Title Deed: Available

## Description

Residential Land Parcel For Sale in Tala, Paphos Located in one of the most sought-after and peaceful villages in Paphos Tala is home to a plethora of amenities! In addition, it is only a short drive from the city center and the seafront Partial Sea View! 1,338m2 of Land Area Around 65m of Road Frontage 90% of Building Density 50% of Site Coverage Up to 2 floors and a height of 10m Access to a registered road All development infrastructures are in place This land is excellent for developing your ideal family home