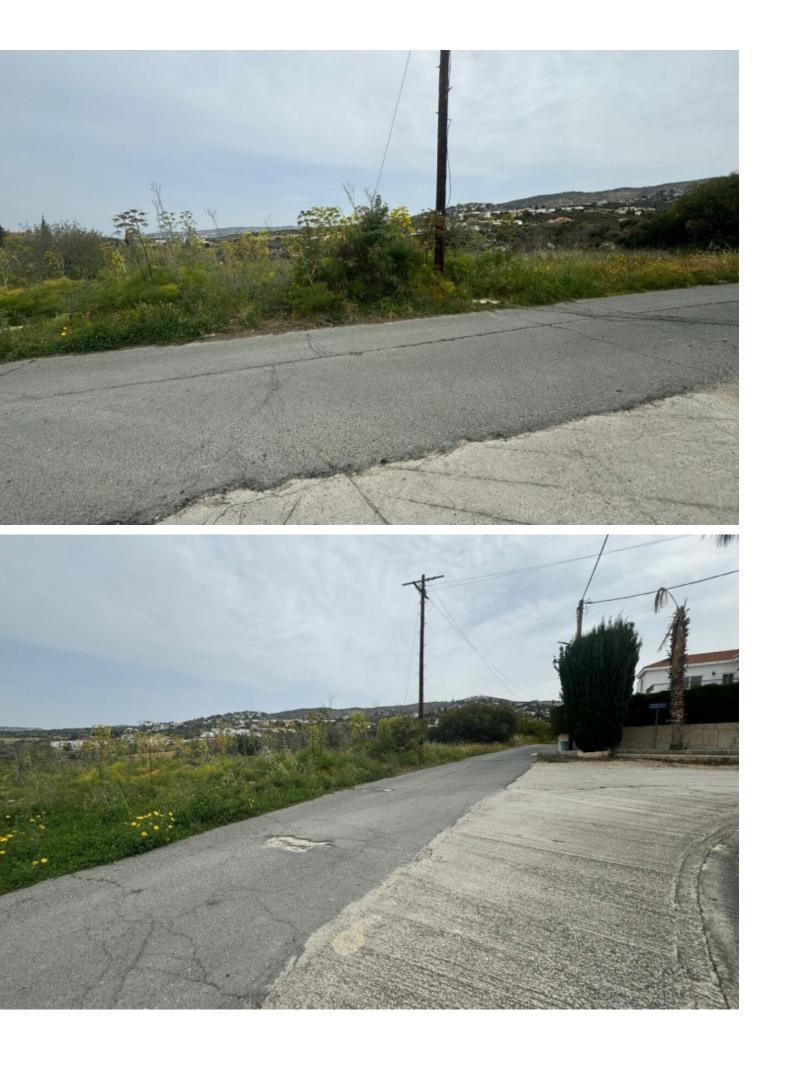

## Infrastructures

- Electricity
- Road Access
- Telecommunications
- Water

## Description

Residential Land Parcel For Sale in Tala, Paphos Located in one of the most sought-after and peaceful villages in Paphos Tala is home to a plethora of amenities! In addition, it is only a short drive from the city center and the seafront Partial Sea View! 1,338m2 of Land Area Around 65m of Road Frontage 90% of Building Density 50% of Site Coverage Up to 2 floors and a height of 10m Access to a registered road All development infrastructures are in place This land is excellent for developing your ideal family home