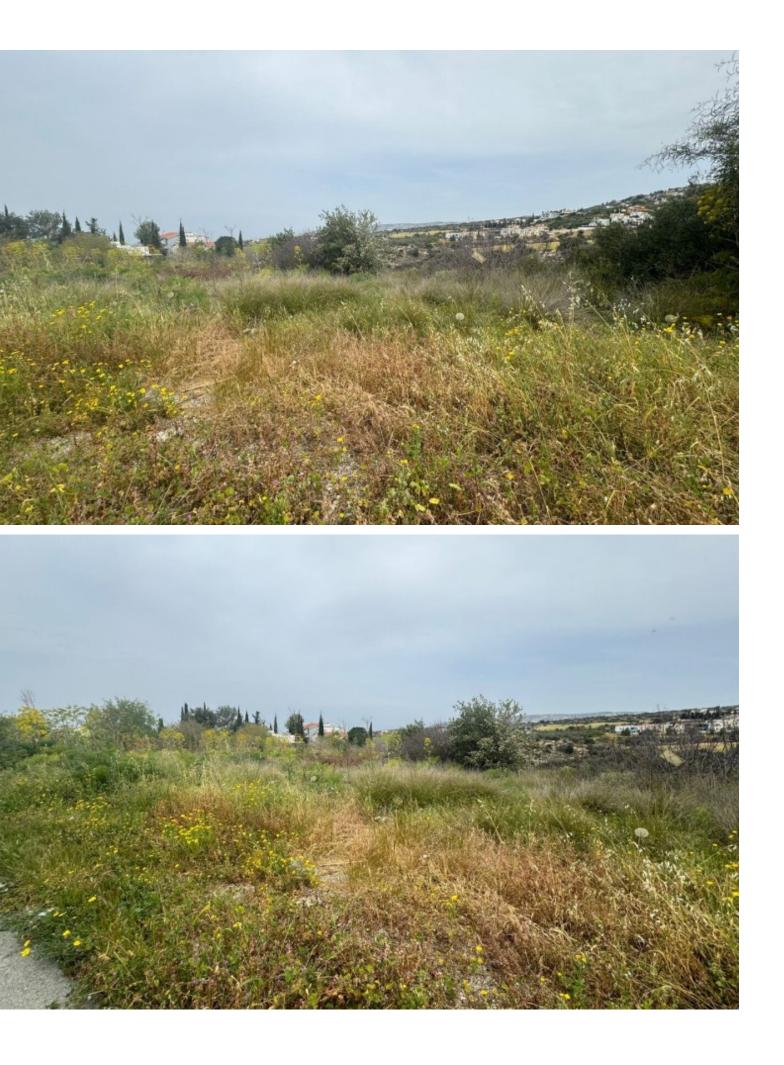

## Description

Residential Land Parcel For Sale in Tala, Paphos Located in one of the most sought-after and peaceful villages in Paphos Tala is home to a plethora of amenities! In addition, it is only a short drive from the city center and the seafront Partial Sea View! 1,338m2 of Land Area Around 65m of Road Frontage 90% of Building Density 50% of Site Coverage Up to 2 floors and a height of 10m Access to a registered road All development infrastructures are in place This land is excellent for developing your ideal family home