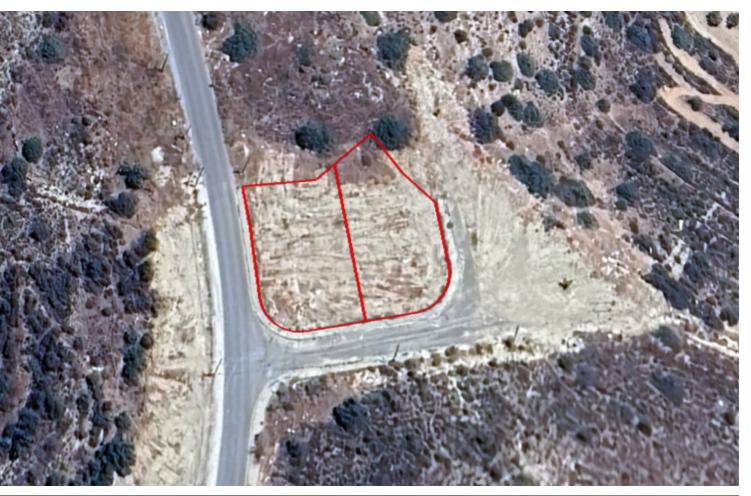

### **Key Facts**

• Residential Land

• 1,632 m<sup>2</sup> Land Size

• 30% Building Density

• Site Coverage: 20%

• Floors: 2

• Height: 10m

• Title Deed: Available

#### **Description**

2 Adjacent Residential Plots For Sale in Panthea, Limassol with Sea View! Located in one of the most prestigious and sought-after areas A peaceful and tranquil environment with fantastic sea views! In addition, it has excellent access to the highway and amenities Contains architectural plans for a luxury villa!

Corner Position!

Cul-de-sac

1,632m2 of Plot area

Around 100m of Road Frontage

30% of Building Density

20% of Site Coverage

Up to 2 floors and a height of 10m

Access to a registered road