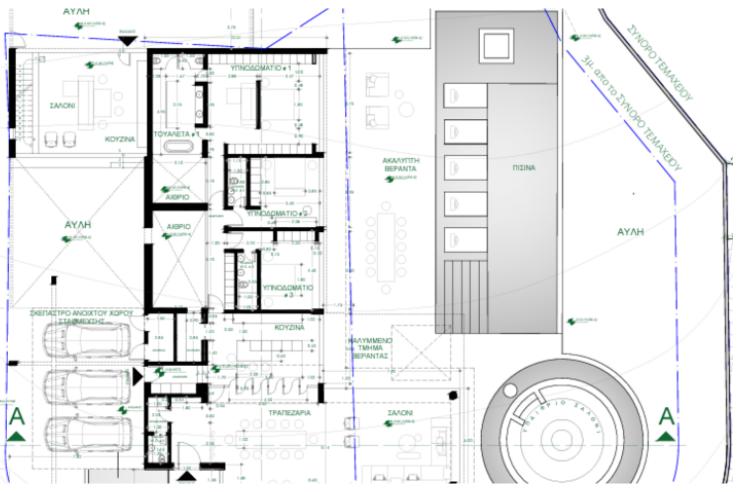

#### **Description**

2 Adjacent Residential Plots For Sale in Panthea, Limassol with Sea View! Located in one of the most prestigious and sought-after areas A peaceful and tranquil environment with fantastic sea views! In addition, it has excellent access to the highway and amenities Contains architectural plans for a luxury villa!

Corner Position!

Cul-de-sac

1,632m2 of Plot area

Around 100m of Road Frontage

30% of Building Density

20% of Site Coverage

Up to 2 floors and a height of 10m

Access to a registered road

All development infrastructures are in place

These plots are fantastic for developing a luxury villa in one of the best areas!

Contact us for full information and for a private viewing