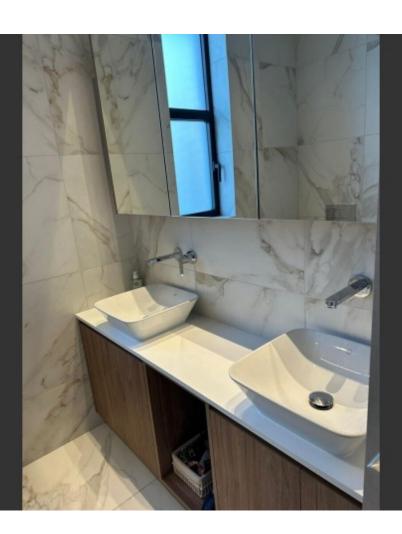

VRV A/C

**Electric Shutters** 

Fitted kitchen with breakfast bar

Fitted Wardrobes

Open Plan

His and her sinks in the bathroom

Parquet flooring in the bedrooms

Modern Design