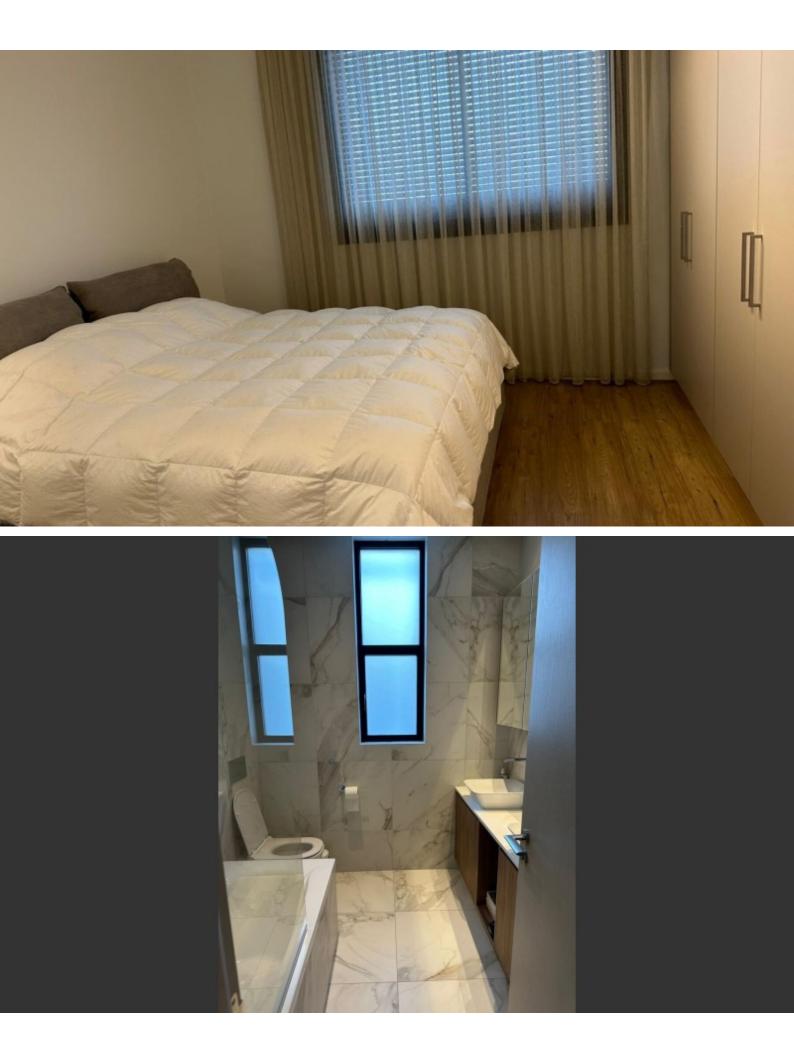

**Ground Floor** 

Sea Views!

2 Bedrooms

2 Bathrooms

99m2 of Net Indoor area

30m2 of Covered Veranda

Covered Parking

Storeroom

VRV A/C

**Electric Shutters** 

Fitted kitchen with breakfast bar

Fitted Wardrobes

Open Plan

His and her sinks in the bathroom

Parquet flooring in the bedrooms

Modern Design