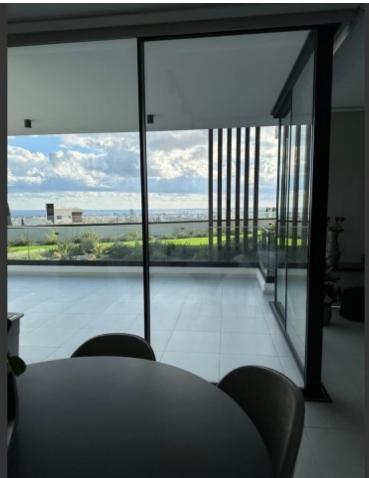

**Ground Floor** 

Sea Views!

2 Bedrooms

2 Bathrooms

99m2 of Net Indoor area

30m2 of Covered Veranda

Covered Parking

Storeroom

VRV A/C

**Electric Shutters** 

Fitted kitchen with breakfast bar

Fitted Wardrobes

Open Plan

His and her sinks in the bathroom

Parquet flooring in the bedrooms

Modern Design