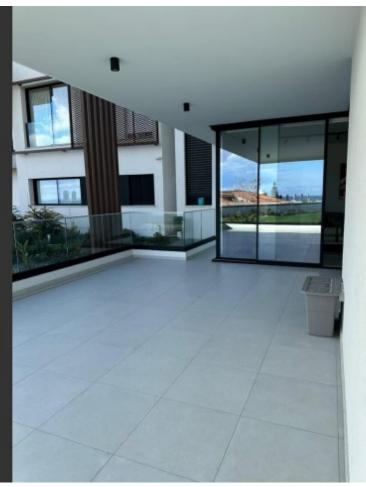

**Ground Floor** 

Sea Views!

2 Bedrooms

2 Bathrooms

99m2 of Net Indoor area

30m2 of Covered Veranda

Covered Parking

Storeroom

VRV A/C

**Electric Shutters** 

Fitted kitchen with breakfast bar

Fitted Wardrobes

Open Plan

His and her sinks in the bathroom

Parquet flooring in the bedrooms

Modern Design