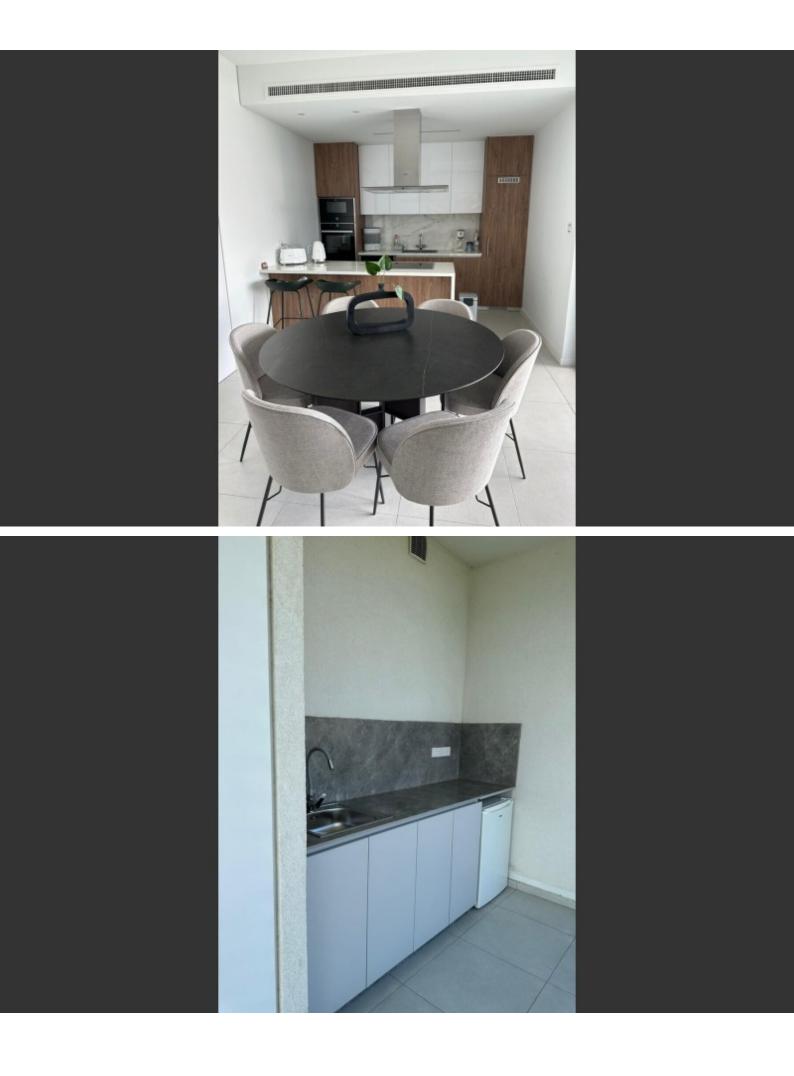

VRV A/C

**Electric Shutters** 

Fitted kitchen with breakfast bar

Fitted Wardrobes

Open Plan

His and her sinks in the bathroom

Parquet flooring in the bedrooms

Modern Design

High-quality materials and finishes

**BBQ** Area

Secure and gated complex Lobby

Elevator

Year of Build: 2019 Immaculate Condition

This impressive apartment is a compelling investment opportunity! It is excellent for permanent living for a couple or a small family