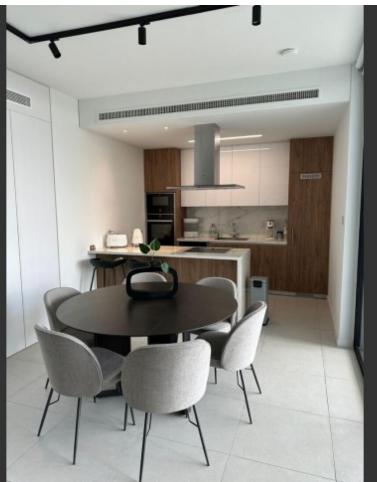

VRV A/C

**Electric Shutters** 

Fitted kitchen with breakfast bar

Fitted Wardrobes

Open Plan

His and her sinks in the bathroom

Parquet flooring in the bedrooms

Modern Design

High-quality materials and finishes

**BBQ** Area

Secure and gated complex Lobby

Elevator

Year of Build: 2019 Immaculate Condition

This impressive apartment is a compelling investment opportunity! It is excellent for permanent living for a couple or a small family