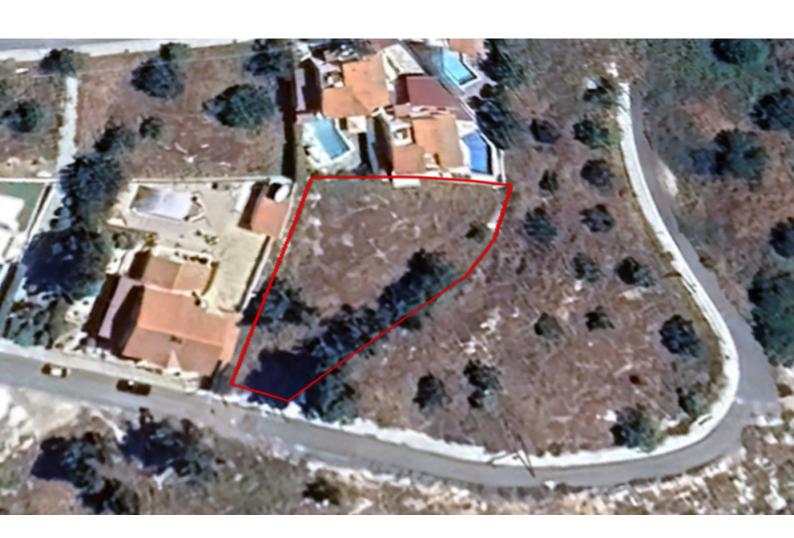

### **Key Facts**

• Residential Land

• 932 m<sup>2</sup> Land Size

• 40% Building Density

• Site Coverage: 25%

• Floors: 2

• Height: 10m

• Title Deed: Available

#### **Description**

Residential Plot For Sale in Konia, Paphos with Sea View!
Located in one of the most sought-after and prestigious villages in Paphos It boasts excellent access to the highway and the city center!
Cul-de-sac!
932m2 of Plot area
Around 10m of Road Frontage
40% of Building Density
25% of Site Coverage
Up to 2 floors and a height of 10m
Access to a registered road
All development infrastructures are in place
This plot is excellent for developing your ideal family home