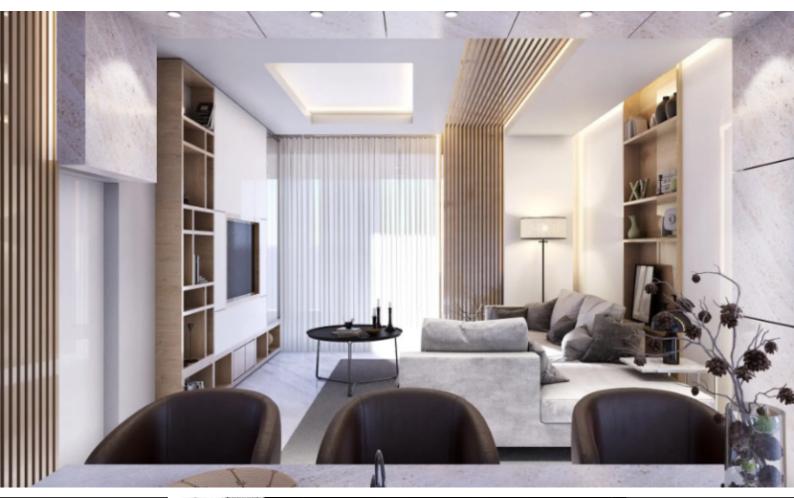

#### **Indoor Features**

- CCTV system
- Covered Parking
- Elevator
- Fitted Kitchen
- Guest Toilet
- Master Bed
- Open-plan
- Provision for Air Conditioning
- Unfurnished
- Utility Room
- Water Heater
- EPC Energy Class: Pending

# Description

Brand New Spacious 2 Bedroom Apartment For Sale in Pareklisia, Limassol Located within a new and exquisite private complex Situated within a peaceful and attractive village In addition, it boasts excellent access to many amenities! 1st Floor 2 Bedrooms 2 Bathrooms 1 En-suite + 1 Family Bathroom 77m2 of Net Indoor area 15m2 of Covered Veranda **Covered Parking** Storeroom Provisions for a photovoltaic system Provisions for A/C Pressurized water system Audio entrance system Fitted kitchen with a separate small veranda **Fitted Wardrobes Open Plan** High-quality materials and finishes **BBQ** Area Elevator