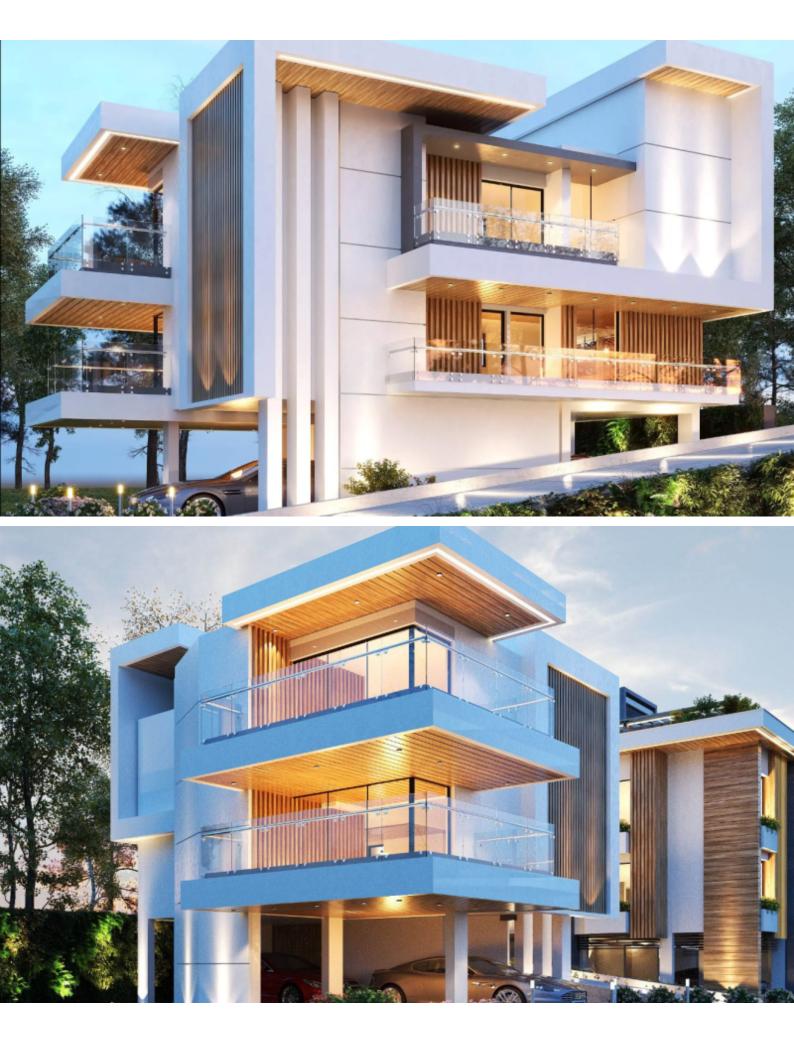

# Description

Brand New Spacious 2 Bedroom Apartment For Sale in Pareklisia, Limassol Located within a new and exquisite private complex Situated within a peaceful and attractive village In addition, it boasts excellent access to many amenities! 1st Floor 2 Bedrooms 2 Bathrooms 1 En-suite + 1 Family Bathroom 77m2 of Net Indoor area 15m2 of Covered Veranda **Covered Parking** Storeroom Provisions for a photovoltaic system Provisions for A/C Pressurized water system Audio entrance system Fitted kitchen with a separate small veranda **Fitted Wardrobes Open Plan** High-quality materials and finishes **BBQ** Area Elevator

### **Outdoor Features**

- Barbecue area
- Solar System

CCTV in common areas Lobby Gated parking with remote control access Delivery Time: December 2024 This modern apartment is suitable for a couple or a small family for permanent living!