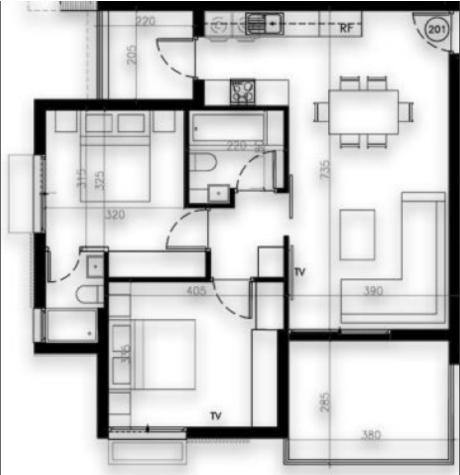

# 2 Bedroom Flat For Sale

# Key Facts

- 2 Beds
- 2 Baths
- 77 m<sup>2</sup> Covered Area
- 15 m<sup>2</sup> Covered Verandas
- New Build
- Title Deed: Available

# Description

Brand New Spacious 2 Bedroom Apartment For Sale in Pareklisia, Limassol Located within a new and exquisite private complex Situated within a peaceful and attractive village In addition, it boasts excellent access to many amenities! 1st Floor 2 Bedrooms 2 Bathrooms 1 En-suite + 1 Family Bathroom 77m2 of Net Indoor area 15m2 of Covered Veranda **Covered Parking** Storeroom Provisions for a photovoltaic system Provisions for A/C Pressurized water system Audio entrance system Fitted kitchen with a separate small veranda **Fitted Wardrobes Open Plan** High-quality materials and finishes **BBQ** Area Elevator