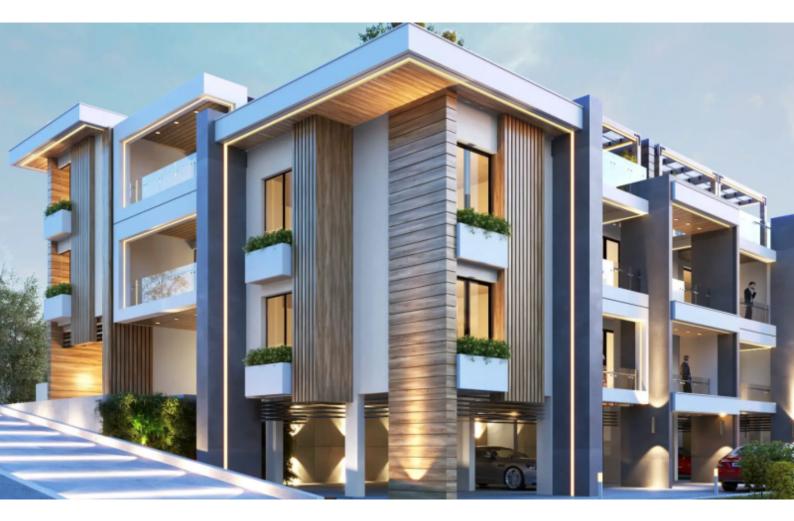

# Description

Brand New Spacious 2 Bedroom Apartment For Sale in Pareklisia, Limassol Located within a new and exquisite private complex Situated within a peaceful and attractive village In addition, it boasts excellent access to many amenities! 1st Floor 2 Bedrooms 2 Bathrooms 1 En-suite + 1 Family Bathroom 77m2 of Net Indoor area 15m2 of Covered Veranda **Covered Parking** Storeroom Provisions for a photovoltaic system Provisions for A/C Pressurized water system Audio entrance system Fitted kitchen with a separate small veranda **Fitted Wardrobes Open Plan** High-quality materials and finishes **BBQ** Area Elevator

### **Outdoor Features**

- Barbecue area
- Solar System

CCTV in common areas Lobby Gated parking with remote control access Delivery Time: December 2024 This modern apartment is suitable for a couple or a small family for permanent living!