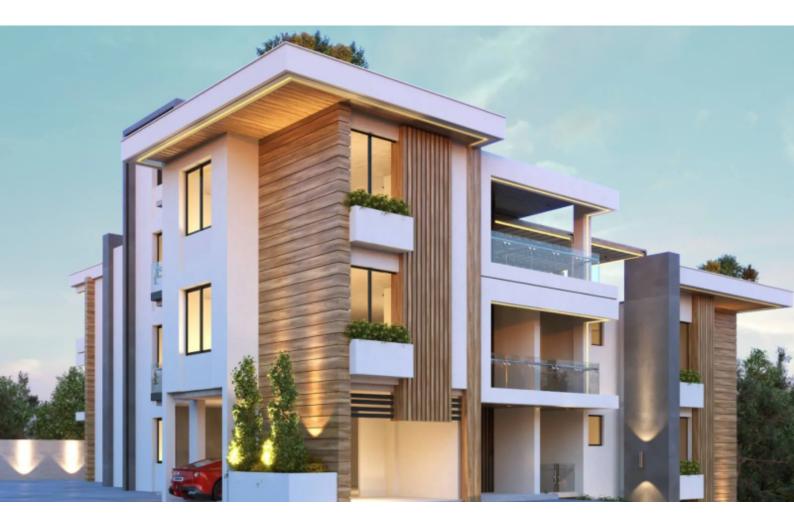

# Description

Brand New Spacious 2 Bedroom Apartment For Sale in Pareklisia, Limassol Located within a new and exquisite private complex Situated within a peaceful and attractive village In addition, it boasts excellent access to many amenities! 1st Floor 2 Bedrooms 2 Bathrooms 1 En-suite + 1 Family Bathroom 77m2 of Net Indoor area 15m2 of Covered Veranda **Covered Parking** Storeroom Provisions for a photovoltaic system Provisions for A/C Pressurized water system Audio entrance system Fitted kitchen with a separate small veranda **Fitted Wardrobes Open Plan** High-quality materials and finishes **BBQ** Area Elevator

### **Outdoor Features**

- Barbecue area
- Solar System

CCTV in common areas Lobby Gated parking with remote control access Delivery Time: December 2024 This modern apartment is suitable for a couple or a small family for permanent living!