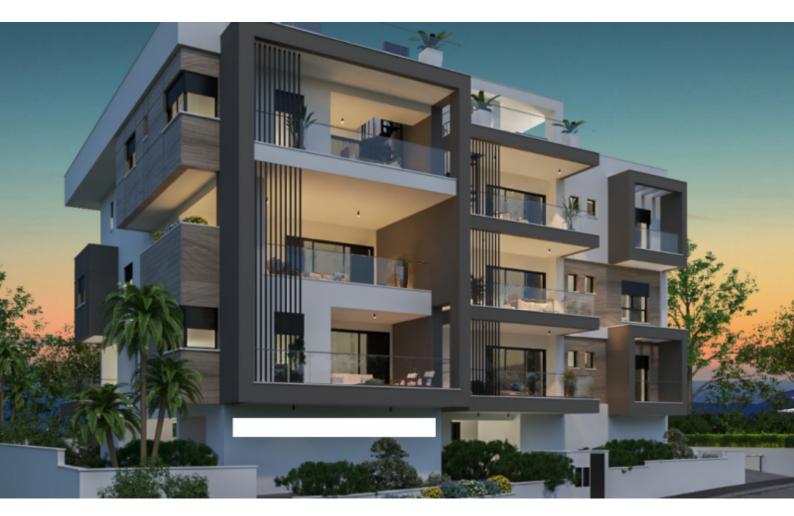

## **Description**

Brand New Cozy 1 Bedroom Apartment For Sale in Panthea, Limassol with Communal Pool!

Located in one of the most prestigious and sought-after areas in Limassol It has excellent access to amenities and the highway In addition, some of the most reputable private schools are close by!

Communal Pool!

1st Floor

1 Bedroom

1 Bathroom

54m2 of Net Indoor area

12m2 of Covered Veranda

9m2 of Unocvred Veranda

Covered Parking

Storeroom

Photovoltaic System

VRV A/C

**Underfloor Heating** 

Video entrance system

Fitted Kitchen

Fitted Wardrobe

Open Plan

Modern Design

Quality materials and finishes

**BBQ** Area

Elevator

Secure and private complex

Delivery Time: July 2025

This apartment is suitable for investment or private purposes

It is excellent for a single person for permanent living