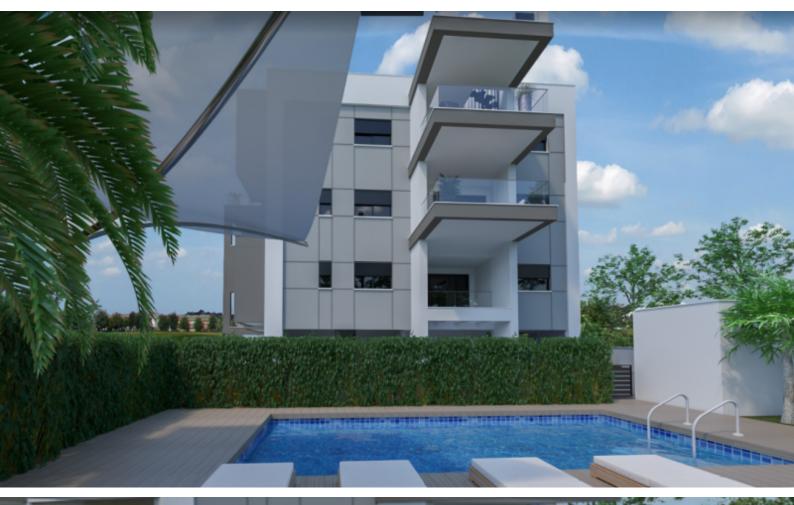

### **Outdoor Features**

- Barbecue area
- Communal pool
- Photovoltaic System
- Solar System

Communal Pool!

1st Floor

1 Bedroom

1 Bathroom

54m2 of Net Indoor area

12m2 of Covered Veranda

9m2 of Unocvred Veranda

Covered Parking