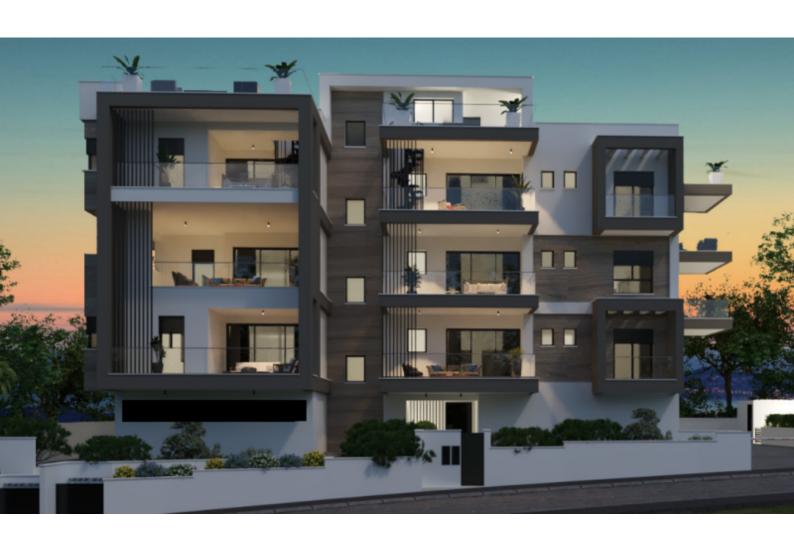

## **Description**

Brand New Cozy 1 Bedroom Apartment For Sale in Panthea, Limassol with Communal Pool!

Located in one of the most prestigious and sought-after areas in Limassol It has excellent access to amenities and the highway In addition, some of the most reputable private schools are close by!

Communal Pool!

1st Floor

1 Bedroom

1 Bathroom

54m2 of Net Indoor area

12m2 of Covered Veranda

9m2 of Unocvred Veranda

Covered Parking

Storeroom

Photovoltaic System

VRV A/C

**Underfloor Heating** 

Video entrance system

Fitted Kitchen

Fitted Wardrobe

Open Plan

Modern Design

Quality materials and finishes

**BBQ** Area

Elevator

Secure and private complex

Delivery Time: July 2025

This apartment is suitable for investment or private purposes

It is excellent for a single person for permanent living