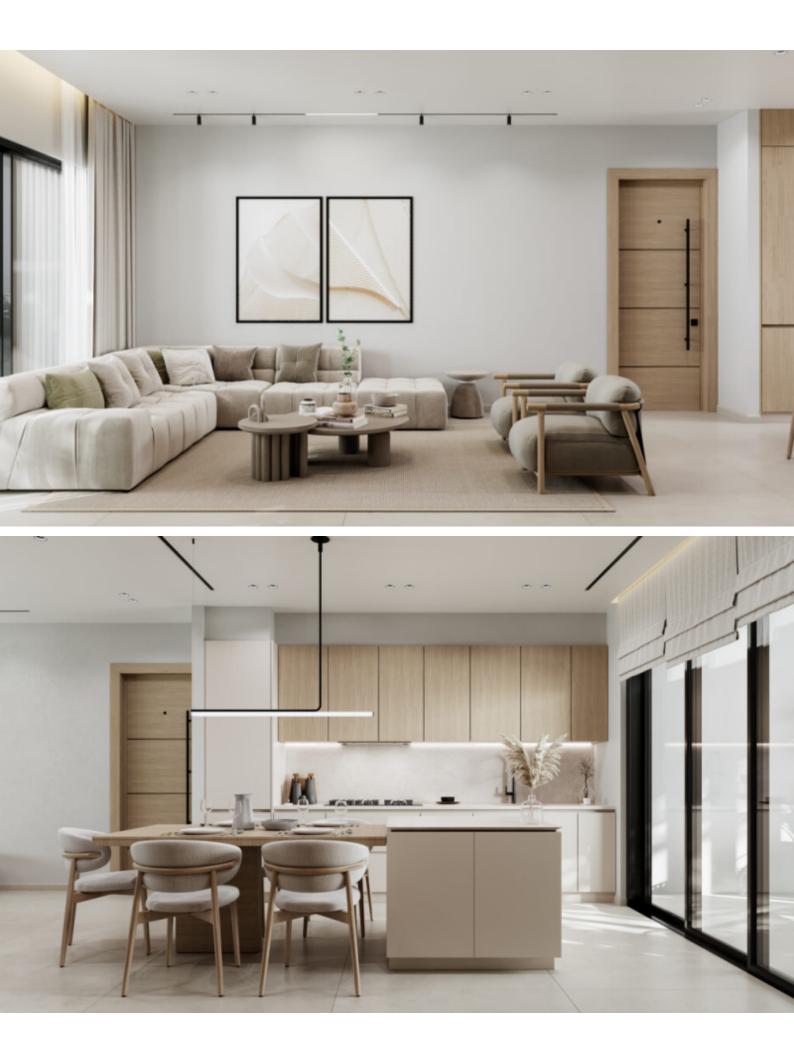

## **Description**

Brand New Cozy 1 Bedroom Apartment For Sale in Panthea, Limassol with Communal Pool!

Located in one of the most prestigious and sought-after areas in Limassol It has excellent access to amenities and the highway In addition, some of the most reputable private schools are close by!

Communal Pool!

1st Floor

1 Bedroom

1 Bathroom

54m2 of Net Indoor area

12m2 of Covered Veranda

9m2 of Unocvred Veranda

Covered Parking

Storeroom

Photovoltaic System

VRV A/C

**Underfloor Heating** 

Video entrance system

Fitted Kitchen

Fitted Wardrobe

Open Plan

Modern Design

Quality materials and finishes

**BBQ** Area

Elevator

Secure and private complex

Delivery Time: July 2025

This apartment is suitable for investment or private purposes

It is excellent for a single person for permanent living