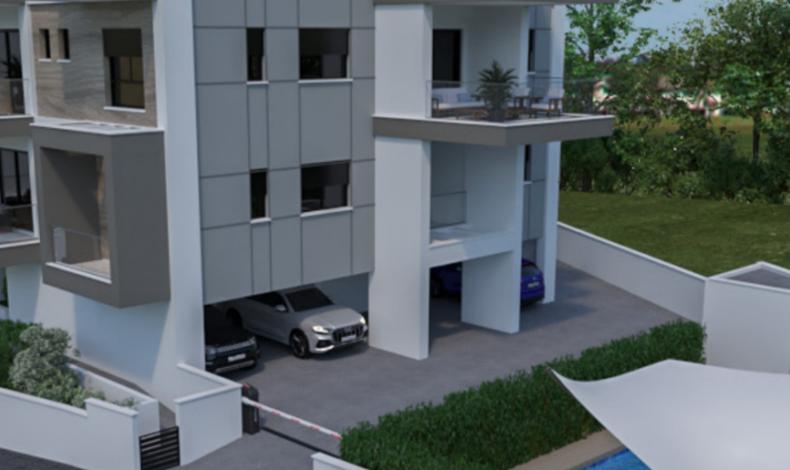

#### **Indoor Features**

- Air Conditioning
- Covered Parking
- Elevator
- Fitted Kitchen
- Open-plan
- Utility Room
- Video entrance system
- Water Heater
- EPC Energy Class: A

Communal Pool!

1st Floor

1 Bedroom

1 Bathroom

54m2 of Net Indoor area

12m2 of Covered Veranda

9m2 of Unocvred Veranda

Covered Parking