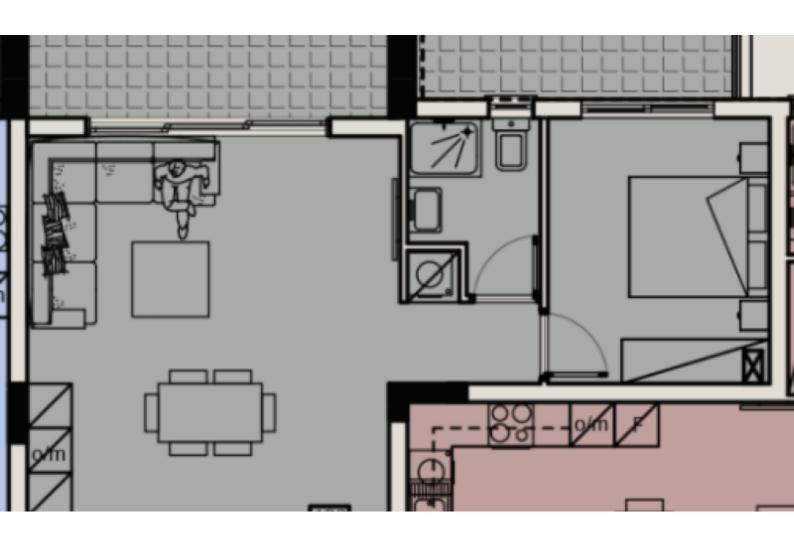

### **Key Facts**

- 1 Bed
- 1 Bath
- 54 m<sup>2</sup> Covered Area
- 12 m<sup>2</sup> Covered Verandas
- Uncovered verandas: 9m²
- New Build
- Title Deed: Available

ID: 33251

Communal Pool!

1st Floor

1 Bedroom

1 Bathroom

54m2 of Net Indoor area

12m2 of Covered Veranda

9m2 of Unocvred Veranda

Covered Parking