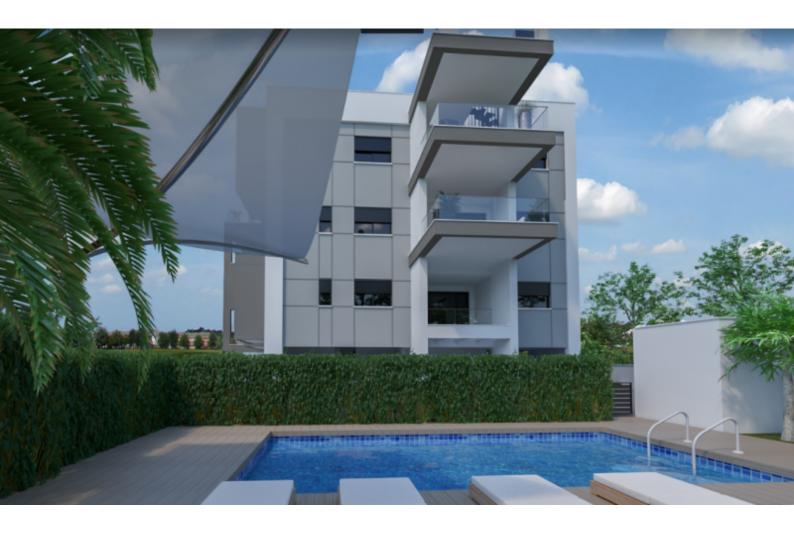

# Description

Brand New Spacious 2 Bedroom Apartment For Sale in Panthea, Limassol with **Communal Pool!** Located in one of the most prestigious and sought-after areas in Limassol It has excellent access to amenities and the highway In addition, some of the most reputable private schools are close by! **Communal Pool!** 2nd Floor 2 Bedrooms 2 Bathrooms 1 En-suite + 1 Family Bathroom 81m2 of Net Indoor area 21m2 of Covered Veranda **Covered Parking** Storeroom Photovoltaic System VRV A/C **Underfloor Heating** Video entrance system **Fitted Kitchen Fitted Wardrobe Open Plan** Modern Design Quality materials and finishes

### **Outdoor Features**

- Barbecue area
- Communal pool
- Photovoltaic System
- Solar System

BBQ Area Elevator Secure and private complex Delivery Time: July 2025 This apartment is suitable for investment or private purposes It is excellent for a couple or a small family for permanent living