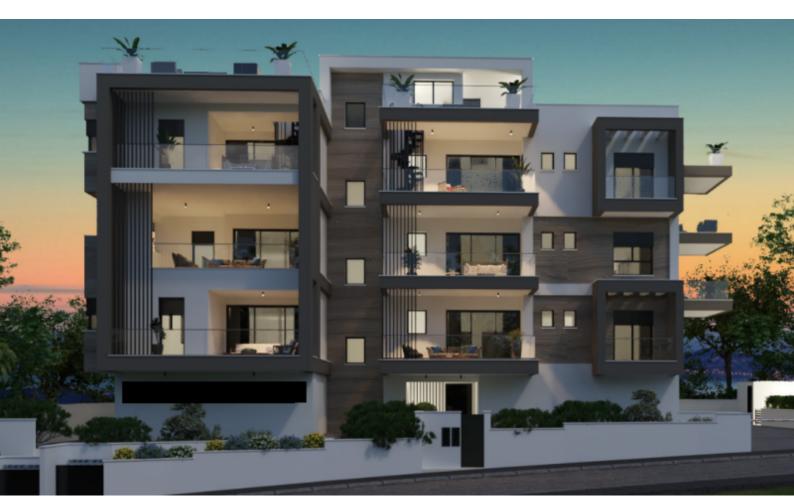

# Description

Brand New Spacious 2 Bedroom Apartment For Sale in Panthea, Limassol with **Communal Pool!** Located in one of the most prestigious and sought-after areas in Limassol It has excellent access to amenities and the highway In addition, some of the most reputable private schools are close by! **Communal Pool!** 2nd Floor 2 Bedrooms 2 Bathrooms 1 En-suite + 1 Family Bathroom 81m2 of Net Indoor area 21m2 of Covered Veranda **Covered Parking** Storeroom Photovoltaic System VRV A/C **Underfloor Heating** Video entrance system **Fitted Kitchen Fitted Wardrobe Open Plan** Modern Design Quality materials and finishes