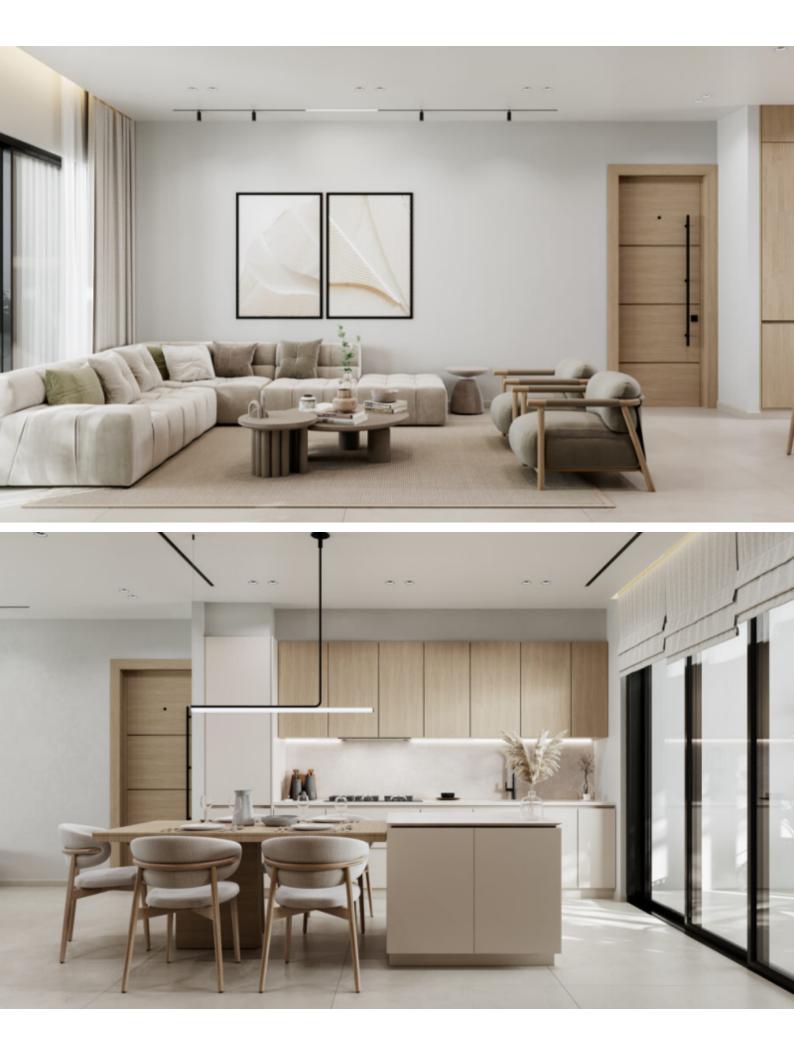

# Description

Brand New Spacious 2 Bedroom Apartment For Sale in Panthea, Limassol with **Communal Pool!** Located in one of the most prestigious and sought-after areas in Limassol It has excellent access to amenities and the highway In addition, some of the most reputable private schools are close by! **Communal Pool!** 2nd Floor 2 Bedrooms 2 Bathrooms 1 En-suite + 1 Family Bathroom 81m2 of Net Indoor area 21m2 of Covered Veranda **Covered Parking** Storeroom Photovoltaic System VRV A/C **Underfloor Heating** Video entrance system **Fitted Kitchen Fitted Wardrobe Open Plan** Modern Design Quality materials and finishes

#### **Indoor Features**

- Air Conditioning
- Covered Parking
- Elevator
- Fitted Kitchen
- Guest Toilet
- Master Bed
- Open-plan
- Utility Room
- Video entrance system
- Water Heater
- EPC Energy Class: A

### **Outdoor Features**

- Barbecue area
- Communal pool
- Photovoltaic System
- Solar System

BBQ Area Elevator Secure and private complex Delivery Time: July 2025 This apartment is suitable for investment or private purposes It is excellent for a couple or a small family for permanent living