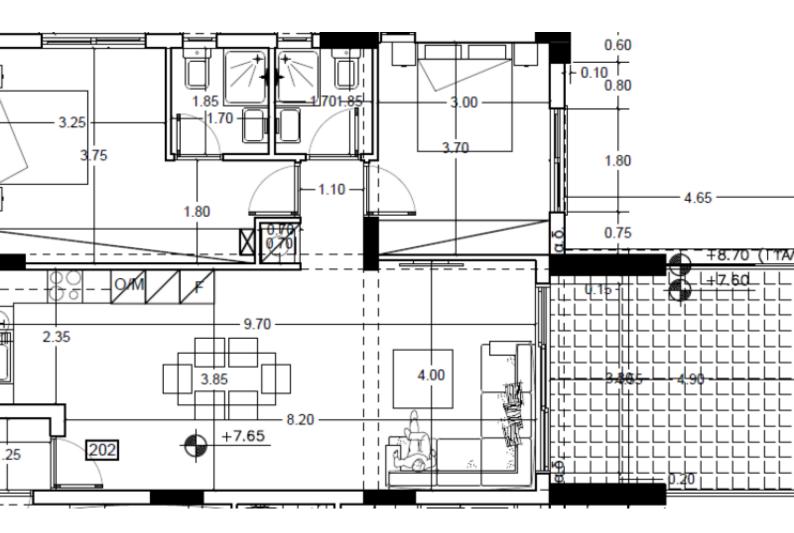

# Key Facts

- 2 Beds
- 2 Baths
- 81 m<sup>2</sup> Covered Area
- 21 m<sup>2</sup> Covered Verandas
- New Build
- Title Deed: Available

# Description

Brand New Spacious 2 Bedroom Apartment For Sale in Panthea, Limassol with **Communal Pool!** Located in one of the most prestigious and sought-after areas in Limassol It has excellent access to amenities and the highway In addition, some of the most reputable private schools are close by! **Communal Pool!** 2nd Floor 2 Bedrooms 2 Bathrooms 1 En-suite + 1 Family Bathroom 81m2 of Net Indoor area 21m2 of Covered Veranda **Covered Parking** Storeroom Photovoltaic System VRV A/C **Underfloor Heating** Video entrance system **Fitted Kitchen Fitted Wardrobe Open Plan** Modern Design Quality materials and finishes