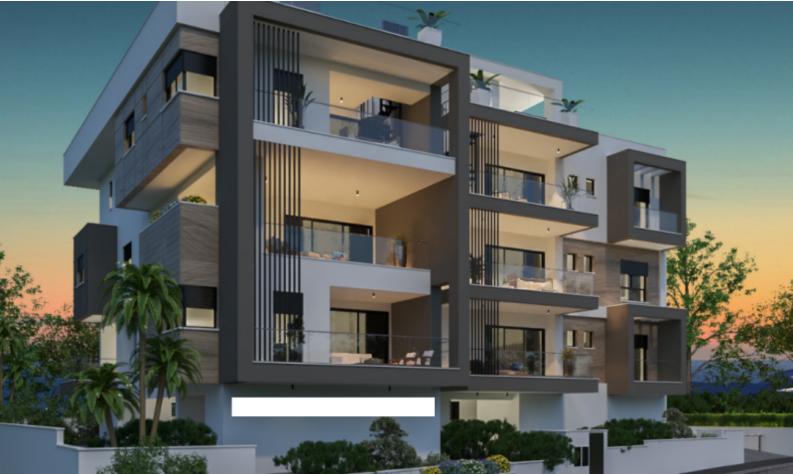

# Description

Brand New Spacious 2 Bedroom Apartment For Sale in Panthea, Limassol with **Communal Pool!** Located in one of the most prestigious and sought-after areas in Limassol It has excellent access to amenities and the highway In addition, some of the most reputable private schools are close by! **Communal Pool!** 2nd Floor 2 Bedrooms 2 Bathrooms 1 En-suite + 1 Family Bathroom 81m2 of Net Indoor area 21m2 of Covered Veranda **Covered Parking** Storeroom Photovoltaic System VRV A/C **Underfloor Heating** Video entrance system **Fitted Kitchen Fitted Wardrobe Open Plan** Modern Design Quality materials and finishes