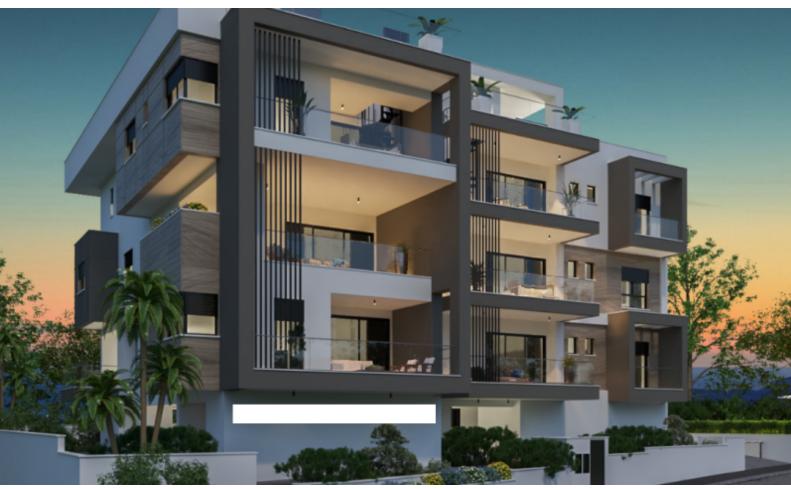

### **Description**

Brand New Spacious 2 + 1 Bedroom Penthouse For Sale in Panthea, Limassol with Communal Pool!

Located in one of the most prestigious and sought-after areas in Limassol

It has excellent access to amenities and the highway

In addition, some of the most reputable private schools are close by!

Communal Pool!

Private roof garden!

3rd Floor

2 Bedrooms + 1 Extra room on the roof garden

2 Bathrooms

1 En-suite + 1 Family Bathroom + 1 Guest W/C

80m2 of Net Indoor area

Plus 19m2 of Extra room on the roof garden

17m2 of Covered Veranda

7m2 of Uncovered Veranda

27m2 of Roof Garden area

Covered Parking

Storeroom

Photovoltaic System