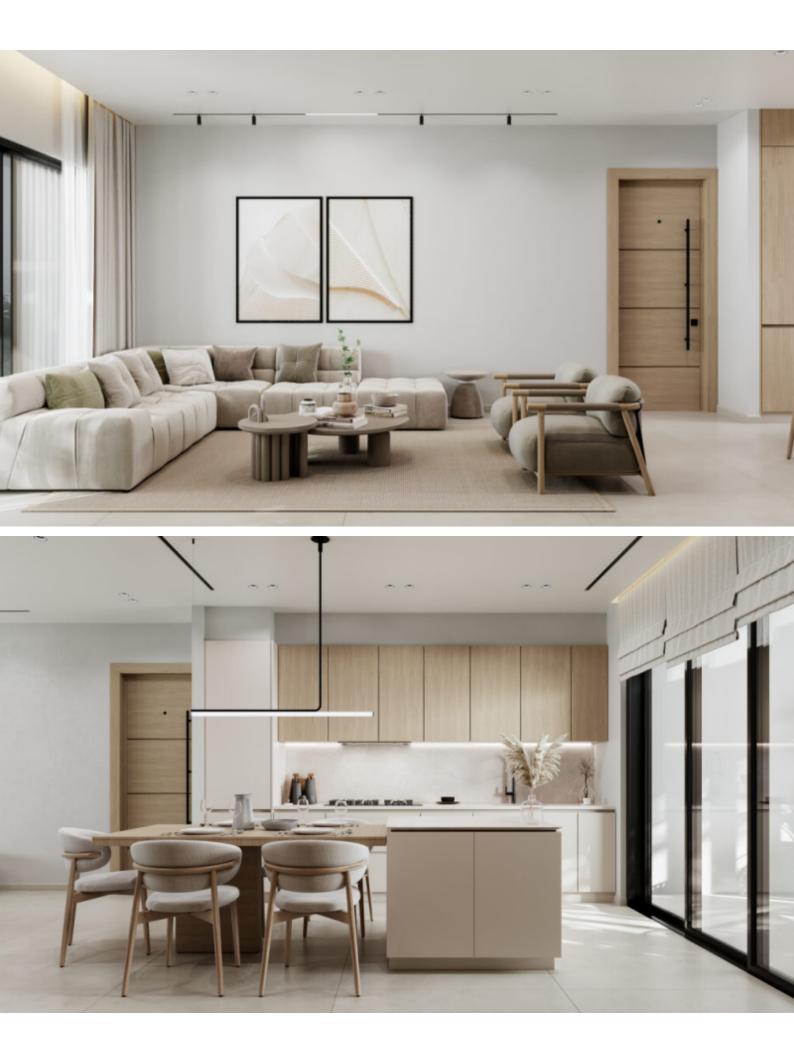

#### **Indoor Features**

- Air Conditioning
- Covered Parking
- Elevator
- Fitted Kitchen
- Guest Toilet
- Master Bed
- Open-plan
- Utility Room
- Video entrance system
- Water Heater
- EPC Energy Class: A

VRV A/C

**Underfloor Heating** 

Video entrance system

Fitted Kitchen

Fitted Wardrobes

Open Plan

Modern Design

Quality materials and finishes