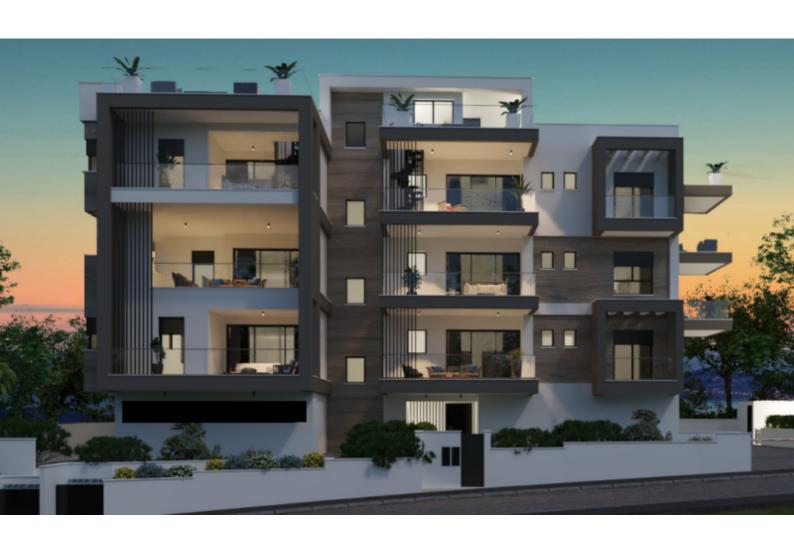

### **Description**

Brand New Spacious 2 + 1 Bedroom Penthouse For Sale in Panthea, Limassol with Communal Pool!

Located in one of the most prestigious and sought-after areas in Limassol

It has excellent access to amenities and the highway

In addition, some of the most reputable private schools are close by!

Communal Pool!

Private roof garden!

3rd Floor

2 Bedrooms + 1 Extra room on the roof garden

2 Bathrooms

1 En-suite + 1 Family Bathroom + 1 Guest W/C

80m2 of Net Indoor area

Plus 19m2 of Extra room on the roof garden

17m2 of Covered Veranda

7m2 of Uncovered Veranda

27m2 of Roof Garden area

Covered Parking

Storeroom

Photovoltaic System