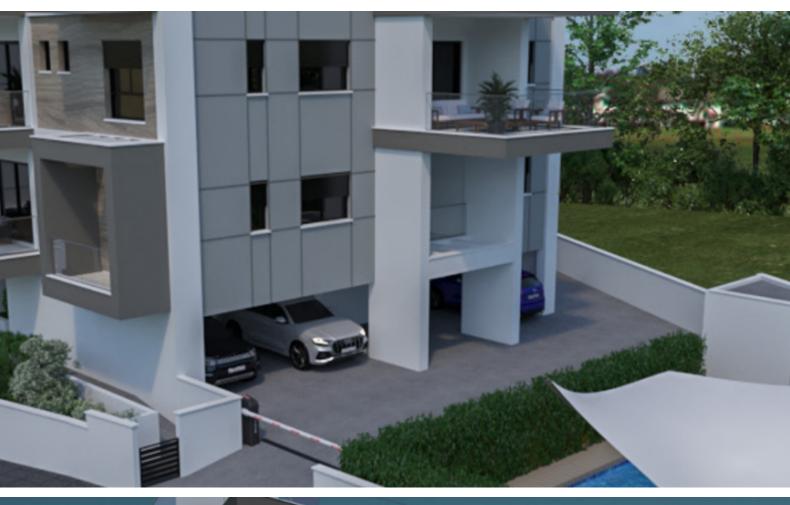

80m2 of Net Indoor area

Plus 19m2 of Extra room on the roof garden

17m2 of Covered Veranda

7m2 of Uncovered Veranda

27m2 of Roof Garden area

Covered Parking

Storeroom

Photovoltaic System