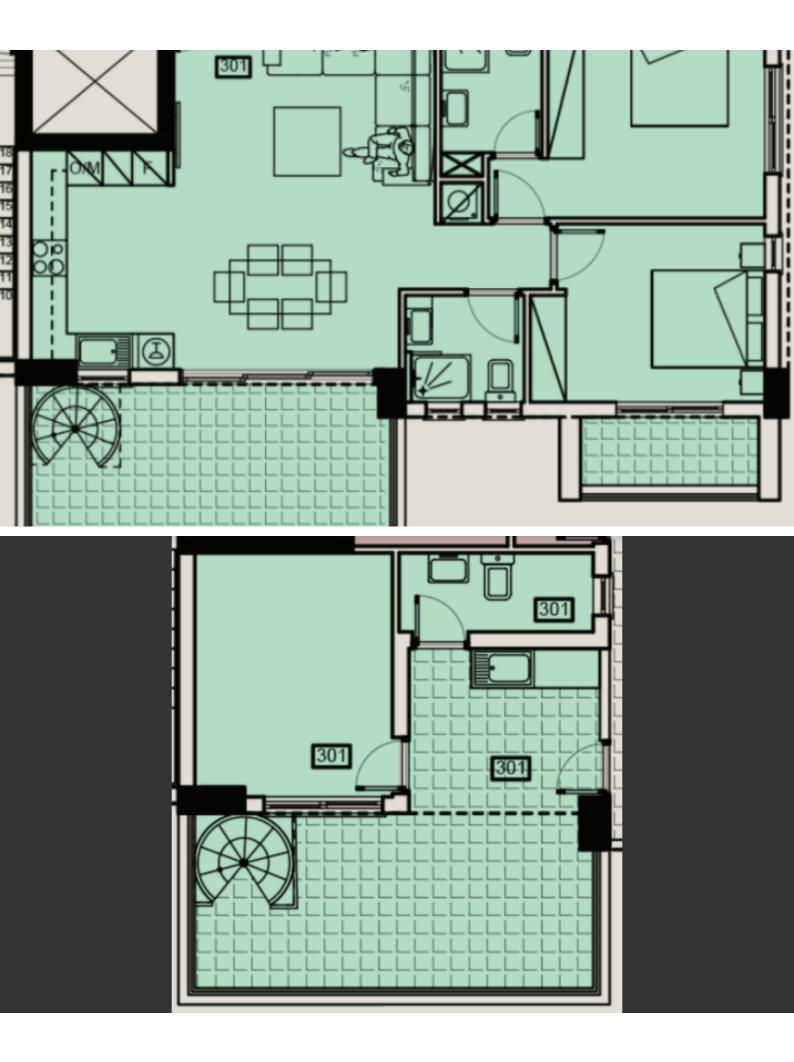

## **Key Facts**

- 3 Beds
- 2 Baths
- 99 m<sup>2</sup> Covered Area
- 17 m<sup>2</sup> Covered Verandas
- Uncovered verandas: 34m<sup>2</sup>
- New Build
- Title Deed: Available

ID: 33254

In addition, some of the most reputable private schools are close by!

Communal Pool!

Private roof garden!

3rd Floor

2 Bedrooms + 1 Extra room on the roof garden

2 Bathrooms

1 En-suite + 1 Family Bathroom + 1 Guest W/C

80m2 of Net Indoor area

Plus 19m2 of Extra room on the roof garden

17m2 of Covered Veranda

7m2 of Uncovered Veranda

27m2 of Roof Garden area

Covered Parking

Storeroom

Photovoltaic System